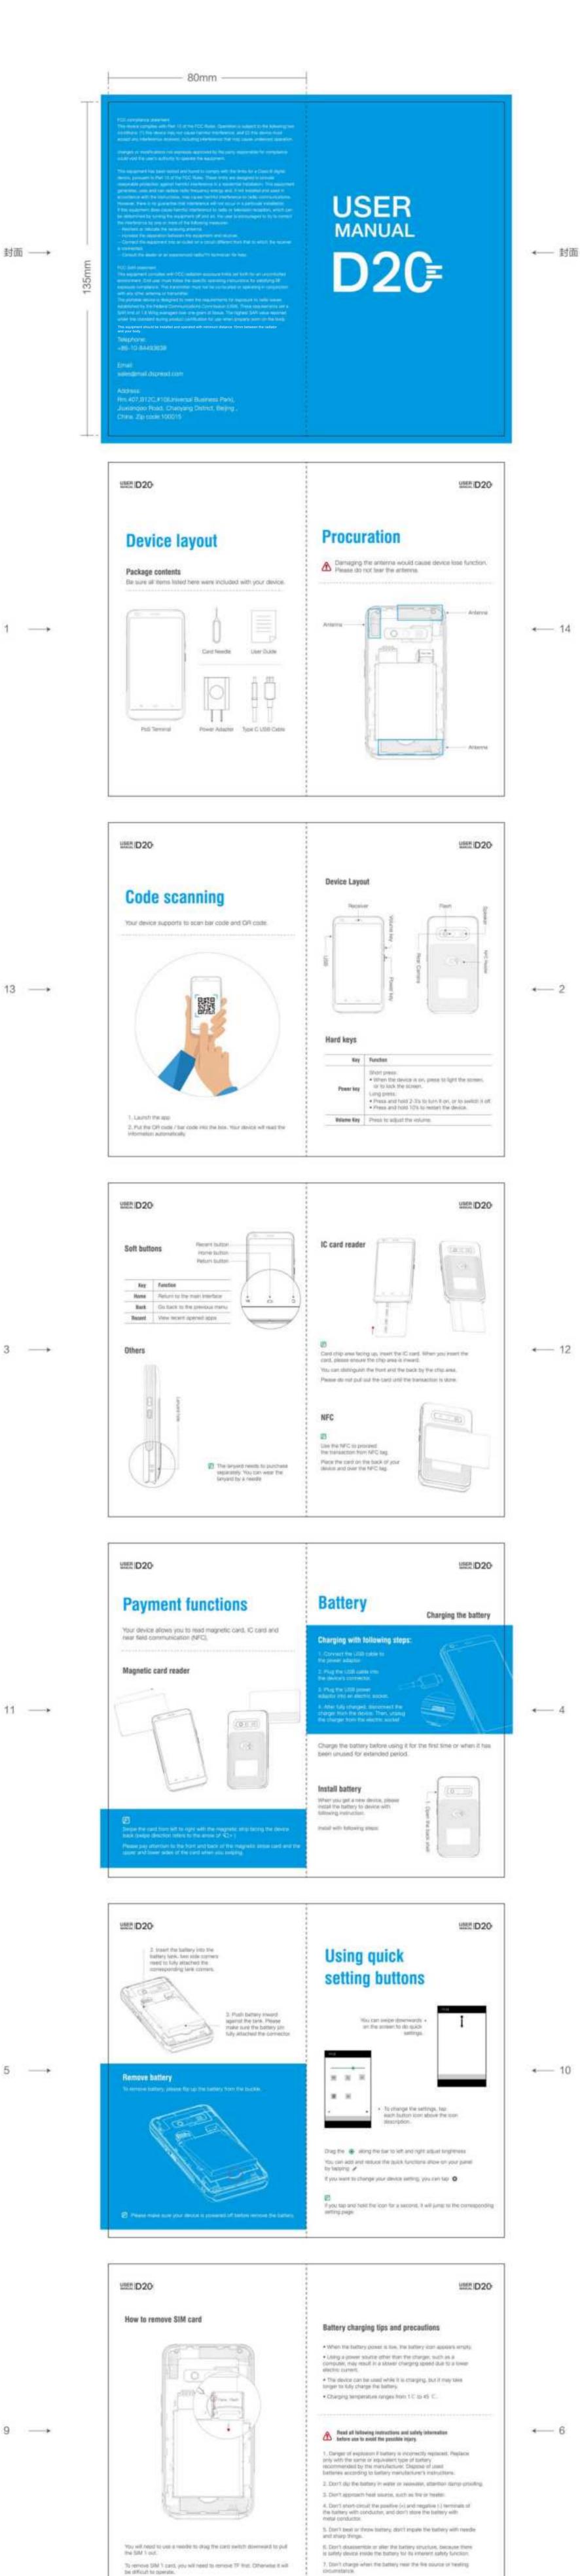

 Remove the statlary. Please make sure your device is prevened of below remove the battery. SIM, SAM card 2. Insert SAM card. Molie sure SAM card mapt in the and TF (Trans Flash) 20 Please pay attention to the front and facility of the sast and the saper How to install SIM card and been cides of the care when you know. Please make sure SAM and we know in serve direction as Your device is support duel SIM certis, you can insert two SIM cards so you can have two phone numbers or service providers for a single device. To remove SAM cost, you will need to take the ISM 2 card out first. Otherwise it will be attroub to againste How to install TF 2, heart Name SM copy for SM (), make sure SM I and reset in the second layer of the left cent on Remove the battery. Please make sure your device is privered, all testors remove the battery. 2. Frant TF, make sure TF insert into the first layer. Please pay attention to the first and toxic of TP and the apper and lower aides of the card when you must. Please make our TP insent is some Please pay attention to the four and back of the cleat and the opper and lower sides of the continues you meet. To remove TY, presse push TY invests to trigger the switch, card will eject automatically Please riske sure SM cards are insert in same direction as