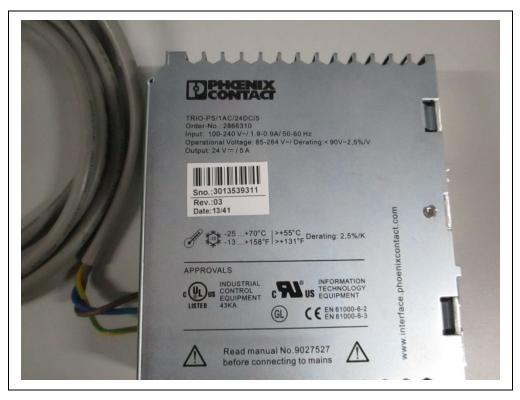

## **ILLUSTRATION LIST ANNEX 3**

| Photograph A3-1: Data cable termination box, view 1                              | 2 |
|----------------------------------------------------------------------------------|---|
| Photograph A3-2: Data cable termination box, view 2                              | 2 |
| Photograph A3-3: Data cable termination box, view 3                              | 3 |
| Photograph A3-4: Connection cable from data cable termination box to stator unit | 3 |
| Photograph A3-5: Power supply TRIO-PS/1AC/24DC/5, front view                     | 4 |
| Photograph A3-6: Power supply TRIO-PS/1AC/24DC/5, side view                      | 4 |
| Photograph A3-7: Power supply TRIO-PS/1AC/24DC/5, label                          | 5 |

Photograph A3-7: Power supply TRIO-PS/1AC/24DC/5, label