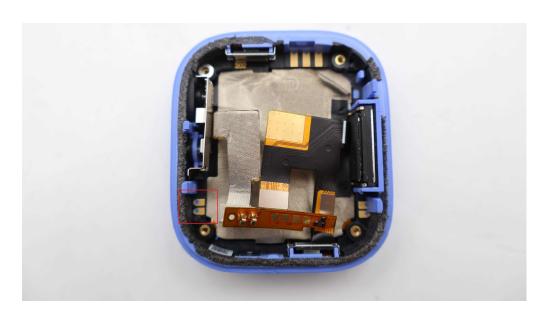

### BT&Wi-Fi Antenna

LTE Antenna

Unless otherwise stated the results shown in this test report refer only to the sample(s) tested and such sample(s) are retained for 90 days only. 除非另有說明,此報告結果僅對測試之樣品負責,同時此樣品僅保留90天。本報告未經本公司書面許可,不可部份複製。
This document is issued by the Company subject to its General Conditions of Service printed overleaf, available on request or accessible at <a href="http://www.sgs.com.tw/Terms-and-Conditions">http://www.sgs.com.tw/Terms-and-Conditions</a> and for electronic format