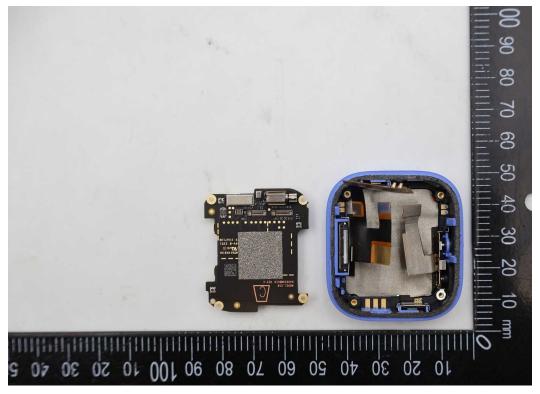

### BT&Wi-Fi Antenna

LTE Antenna

Unless otherwise stated the results shown in this test report refer only to the sample(s) tested and such sample(s) are retained for 90 days only. 除非另有說明,此報告結果僅對測試之樣品負責,同時此樣品僅保留90天。本報告未經本公司書面許可,不可部份複製。
This document is issued by the Company subject to its General Conditions of Service printed overleaf, available on request or accessible at <a href="http://www.sgs.com.tw/Terms-and-Conditions">http://www.sgs.com.tw/Terms-and-Conditions</a> and for electronic format