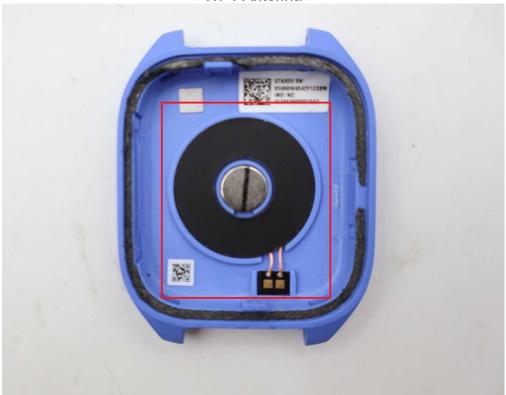

Internal\_main source

Unless otherwise stated the results shown in this test report refer only to the sample(s) tested and such sample(s) are retained for 90 days only. 除非兄有的证明,所谓生结里痛對测导之緣具有害,同時所撰具備保留的子。木都生主领太八司事而鲜可,不可驾份海刺。