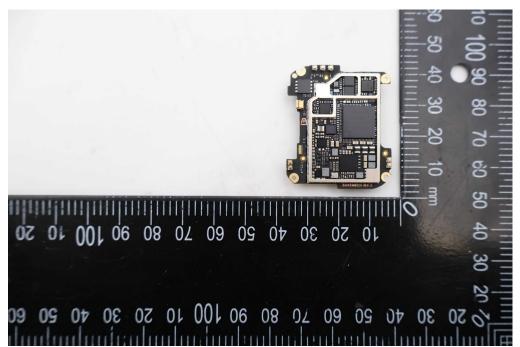

SGS Taiwan Ltd.

Page: 9 of 23

### BT&Wi-Fi Antenna

LTE Antenna

Unless otherwise stated the results shown in this test report refer only to the sample(s) tested and such sample(s) are retained for 90 days only. 除非另有說明,此報告結果僅對測試之樣品負責,同時此樣品僅保留90天。本報告未經本公司書面許可,不可部份複製。
This document is issued by the Company subject to its General Conditions of Service printed overleaf, available on request or accessible at <a href="http://www.sgs.com.tw/Terms-and-Conditions">http://www.sgs.com.tw/Terms-and-Conditions</a> and for electronic format