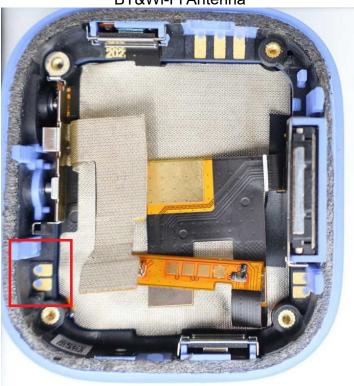

### BT&Wi-Fi Antenna

LTE Antenna

Unless otherwise stated the results shown in this test report refer only to the sample(s) tested and such sample(s) are retained for 90 days only. 除非另有說明,此報告結果僅對測試之樣品負責,同時此樣品僅保留90天。本報告未經本公司書面許可,不可部份複製。
This document is issued by the Company subject to its General Conditions of Service printed overleaf, available on request or accessible at <a href="http://www.sgs.com.tw/Terms-and-Conditions">http://www.sgs.com.tw/Terms-and-Conditions</a> and for electronic format