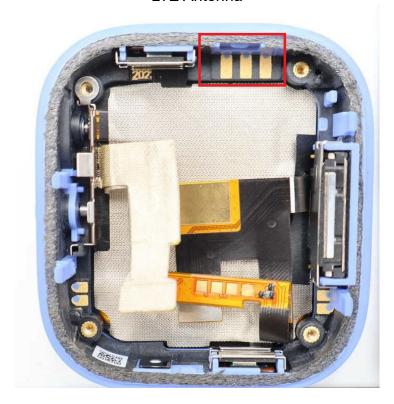

### BT&Wi-Fi Antenna

LTE Antenna

Unless otherwise stated the results shown in this test report refer only to the sample(s) tested and such sample(s) are retained for 90 days only. 除非另有說明,此報告結果僅對測試之樣品負責,同時此樣品僅保留90天。本報告未經本公司書面許可,不可部份複製。
This document is issued by the Company subject to its General Conditions of Service printed overleaf, available on request or accessible at <a href="http://www.sgs.com.tw/Terms-and-Conditions">http://www.sgs.com.tw/Terms-and-Conditions</a> and for electronic format

documents, subject to Terms and Conditions for Electronic Documents at <a href="http://www.sgs.com.tw/Terms-and-Conditions">http://www.sgs.com.tw/Terms-and-Conditions</a>. Attention is drawn to the limitation of liability, indemnification and jurisdiction issues defined therein. Any holder of this document is advised that information contained hereon reflects the Company's findings at the time of its intervention only and within the limits of Client's instructions, if any. The Company's sole responsibility is to its Client and this document does not exonerate parties to a transaction from exercising all their rights and obligations under the transaction documents. This document cannot be reproduced except in full, without prior written approval of the Company. Any unauthorized alteration, forgery or falsification of the content or appearance of this document is unlawful and offenders may be prosecuted to the fullest extent of the law.