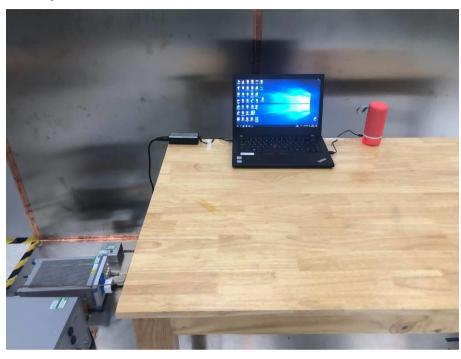

## Photograph 3: Set-up for Conducted Emission on AC Mains

Produkte Products

Page 4 of 4

Photograph 4: Set-up for Radiated Emission, Below 1GHz

Photograph 5: Set-up for Radiated Emission, Above 1GHz