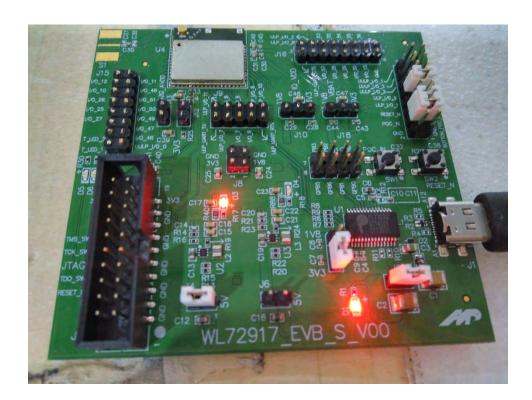

## 1. Photographs of Conducted Emissions Test Configuration

**Test Mode: Mode 3** 

**FRONT VIEW** 

**REAR VIEW** 

Page No. : 1 of 10 Report No. : FR461102AA

**CLOSE-UP VIEW** 

Page No. : 2 of 10 Report No. : FR461102AA