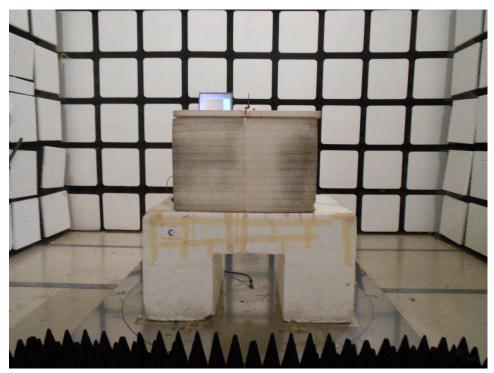

## 2. Photographs of Radiated Emissions Test Configuration

Test Configuration: 30MHz~1GHz / Test Mode: Mode 3

**FRONT VIEW** 

**REAR VIEW** 

Page No. : 3 of 10 Report No. : FR461102AA

**CLOSE-UP VIEW** 

Page No. : 4 of 10 Report No. : FR461102AA

**Test Configuration: Above 1GHz** 

Test Mode: Mode 1

**FRONT VIEW** 

**REAR VIEW** 

Page No. : 5 of 10 Report No. : FR461102AA

**CLOSE-UP VIEW** 

Page No. : 6 of 10 Report No. : FR461102AA

Test Mode: Mode 2