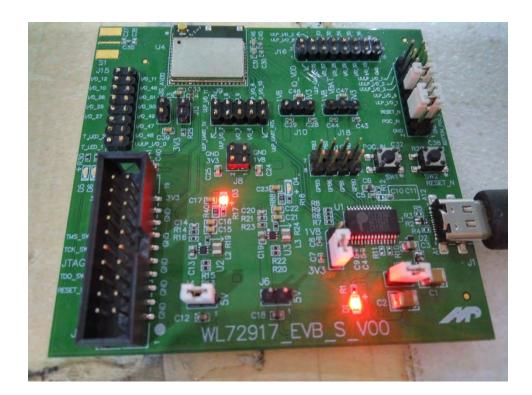

## 1. Photographs of Conducted Emissions Test Configuration

**Test Mode: Mode 3** 

**FRONT VIEW** 

**REAR VIEW** 

Page No. : 1 of 10 Report No. : FR461102AA

**CLOSE-UP VIEW** 

Page No. : 2 of 10 Report No. : FR461102AA