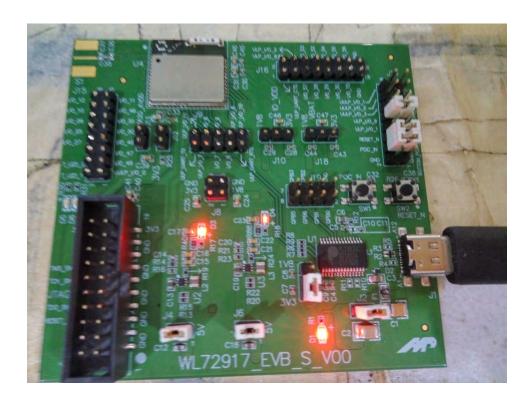

## 1. Photographs of Conducted Emissions Test Configuration

**Test Mode: Mode 3** 

**FRONT VIEW** 

**REAR VIEW** 

Page No. : 1 of 10 Report No. : FR461102AA

**CLOSE-UP VIEW** 

Page No. : 2 of 10 Report No. : FR461102AA