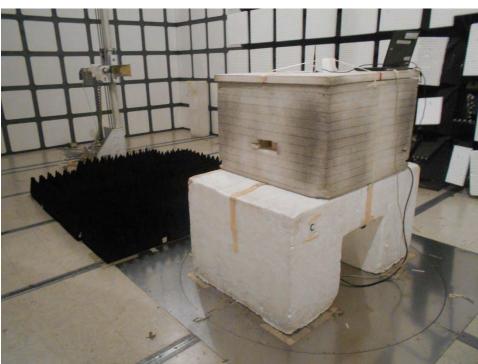

## 2. Photographs of Radiated Emissions Test Configuration

Test Configuration: 30MHz~1GHz / Test Mode: Mode 3

**FRONT VIEW** 

**REAR VIEW** 

Page No. : 3 of 10 Report No. : FR461102AA

**CLOSE-UP VIEW** 

Page No. : 4 of 10 Report No. : FR461102AA

**Test Configuration: Above 1GHz** 

Test Mode: Mode 1

**FRONT VIEW** 

**REAR VIEW** 

Page No. : 5 of 10 Report No. : FR461102AA

**CLOSE-UP VIEW** 

Page No. : 6 of 10 Report No. : FR461102AA

Test Mode: Mode 2