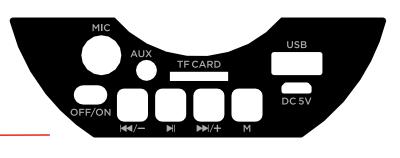

## iHome

Value Blootooth Speaker with Mic

Model #: iVBT32

PINK - silkscreen
PRINT FOR ALL PRINTED ICONS ON PRODUCT.

1:1 Logo Artwork
Silkscreen, PMS Cool Gray 6

iHome

size: 25.3mmW x 7.315mmH

1:1 Label
Sheet: Glossy Black
Text: PMS Cool Gray 6