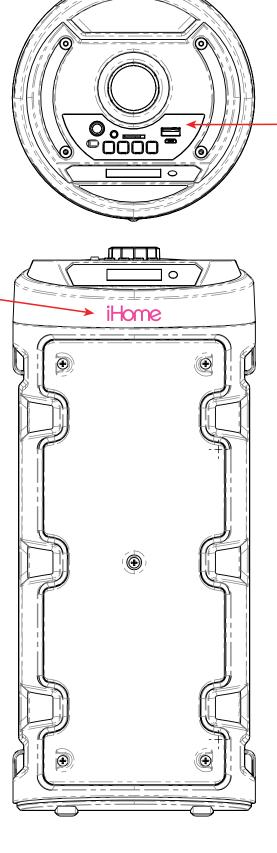

## iHome

Value Blootooth Speaker with Mic

Model #: iVBT32

PINK - silkscreen
PRINT FOR ALL PRINTED ICONS ON PRODUCT.

1:1 Logo Artwork
Silkscreen, PMS Cool Gray 6

iHome

size: 25.3mmW x 7.315mmH

1:1 Label
Sheet: Glossy Black
Text: PMS Cool Gray 6