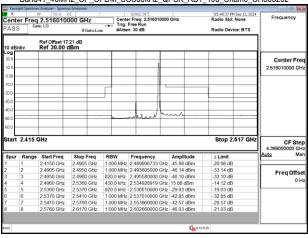

# Band41\_20MHz\_CP\_OFDM\_SCS30kHz\_QPSK\_RB1\_0\_Chain0\_CH502002

Band41\_20MHz\_CP\_OFDM\_SCS30kHz\_QPSK\_RB1\_0\_Chain0\_CH518598