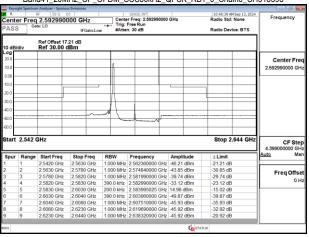

# Band41\_20MHz\_CP\_OFDM\_SCS30kHz\_QPSK\_RB1\_0\_Chain0\_CH502002

Band41\_20MHz\_CP\_OFDM\_SCS30kHz\_QPSK\_RB1\_0\_Chain0\_CH518598