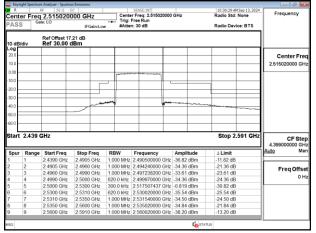

# Band41\_20MHz\_CP\_OFDM\_SCS30kHz\_QPSK\_RB1\_50\_Chain0\_CH501204

Band41 20MHz\_CP\_OFDM\_SCS30kHz\_QPSK\_RB1\_50\_Chain0\_CH502002

Unless otherwise stated the results shown in this test report refer only to the sample(s) tested and such sample(s) are retained for 90 days only. 除业只有约明,此程生处用度影响经少锋中乌害,同时此类早度原列的主,大型企业等等。