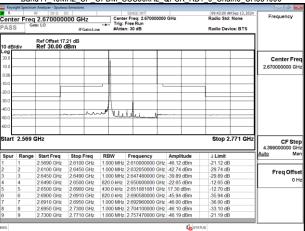

# Band41\_20MHz\_CP\_OFDM\_SCS30kHz\_QPSK\_RB1\_0\_Chain0\_CH502002

Band41\_20MHz\_CP\_OFDM\_SCS30kHz\_QPSK\_RB1\_0\_Chain0\_CH518598