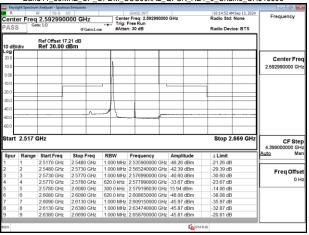

# Band41\_20MHz\_CP\_OFDM\_SCS30kHz\_QPSK\_RB1\_0\_Chain0\_CH502002

Band41\_20MHz\_CP\_OFDM\_SCS30kHz\_QPSK\_RB1\_0\_Chain0\_CH518598