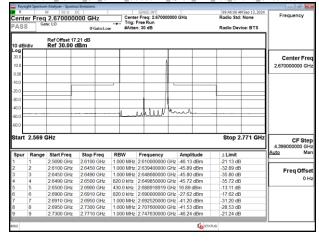

# Band41\_20MHz\_CP\_OFDM\_SCS30kHz\_QPSK\_RB1\_0\_Chain0\_CH502002

Band41\_20MHz\_CP\_OFDM\_SCS30kHz\_QPSK\_RB1\_0\_Chain0\_CH518598