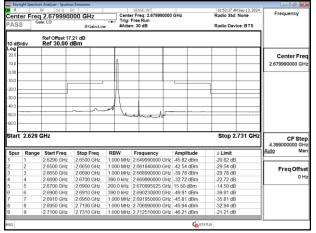

# Band41\_20MHz\_CP\_OFDM\_SCS30kHz\_QPSK\_RB1\_0\_Chain0\_CH502002

Band41\_20MHz\_CP\_OFDM\_SCS30kHz\_QPSK\_RB1\_0\_Chain0\_CH518598