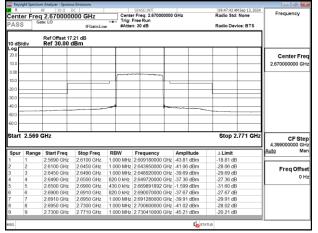

# Band41\_20MHz\_CP\_OFDM\_SCS30kHz\_QPSK\_RB1\_0\_Chain0\_CH502002

Band41\_20MHz\_CP\_OFDM\_SCS30kHz\_QPSK\_RB1\_0\_Chain0\_CH518598