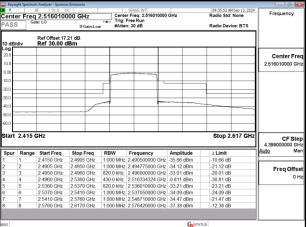

# Band41\_40MHz\_CP\_OFDM\_SCS30kHz\_QPSK\_RB106\_0\_Chain0\_CH503202

# Band41\_40MHz\_CP\_OFDM\_SCS30kHz\_QPSK\_RB106\_0\_Chain0\_CH504000

# Band41\_40MHz\_CP\_OFDM\_SCS30kHz\_QPSK\_RB106\_0\_Chain0\_CH518598

#### Band41\_40MHz\_CP\_OFDM\_SCS30kHz\_QPSK\_RB106\_0\_Chain0\_CH534000