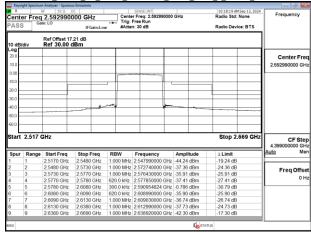

# Band41\_40MHz\_CP\_OFDM\_SCS30kHz\_QPSK\_RB106\_0\_Chain0\_CH503202

# Band41\_40MHz\_CP\_OFDM\_SCS30kHz\_QPSK\_RB106\_0\_Chain0\_CH504000

# Band41\_40MHz\_CP\_OFDM\_SCS30kHz\_QPSK\_RB106\_0\_Chain0\_CH518598

#### Band41\_40MHz\_CP\_OFDM\_SCS30kHz\_QPSK\_RB106\_0\_Chain0\_CH534000