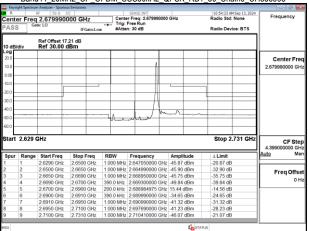

# Band41\_20MHz\_CP\_OFDM\_SCS30kHz\_QPSK\_RB1\_50\_Chain0\_CH501204

Band41 20MHz\_CP\_OFDM\_SCS30kHz\_QPSK\_RB1\_50\_Chain0\_CH502002

Unless otherwise stated the results shown in this test report refer only to the sample(s) tested and such sample(s) are retained for 90 days only. 除业只有约明,此程生处用度影响经少锋中乌害,同时此类早度原列的主,大型企业等等。