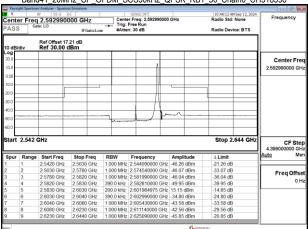

# Band41\_20MHz\_CP\_OFDM\_SCS30kHz\_QPSK\_RB1\_0\_Chain0\_CH502002

Band41\_20MHz\_CP\_OFDM\_SCS30kHz\_QPSK\_RB1\_0\_Chain0\_CH518598