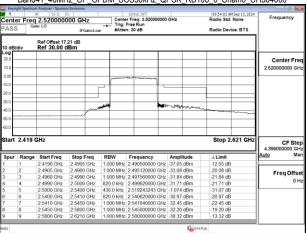

# Band41\_40MHz\_CP\_OFDM\_SCS30kHz\_QPSK\_RB106\_0\_Chain0\_CH503202

# Band41\_40MHz\_CP\_OFDM\_SCS30kHz\_QPSK\_RB106\_0\_Chain0\_CH504000

# Band41\_40MHz\_CP\_OFDM\_SCS30kHz\_QPSK\_RB106\_0\_Chain0\_CH518598

#### Band41\_40MHz\_CP\_OFDM\_SCS30kHz\_QPSK\_RB106\_0\_Chain0\_CH534000