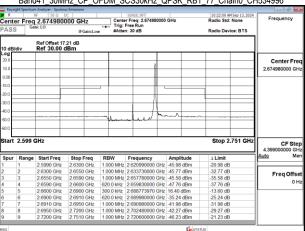

# Band41\_20MHz\_CP\_OFDM\_SCS30kHz\_QPSK\_RB1\_0\_Chain0\_CH502002

Band41\_20MHz\_CP\_OFDM\_SCS30kHz\_QPSK\_RB1\_0\_Chain0\_CH518598