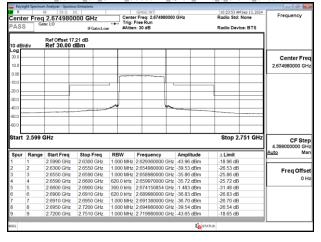

# Band41\_40MHz\_CP\_OFDM\_SCS30kHz\_QPSK\_RB106\_0\_Chain0\_CH503202

# Band41\_40MHz\_CP\_OFDM\_SCS30kHz\_QPSK\_RB106\_0\_Chain0\_CH504000

# Band41\_40MHz\_CP\_OFDM\_SCS30kHz\_QPSK\_RB106\_0\_Chain0\_CH518598

#### Band41\_40MHz\_CP\_OFDM\_SCS30kHz\_QPSK\_RB106\_0\_Chain0\_CH534000