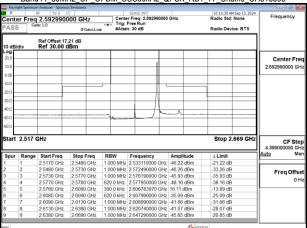

# Band41\_20MHz\_CP\_OFDM\_SCS30kHz\_QPSK\_RB1\_0\_Chain0\_CH502002

Band41\_20MHz\_CP\_OFDM\_SCS30kHz\_QPSK\_RB1\_0\_Chain0\_CH518598