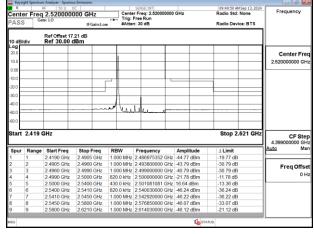

# Band41\_20MHz\_CP\_OFDM\_SCS30kHz\_QPSK\_RB1\_50\_Chain0\_CH501204

Band41 20MHz\_CP\_OFDM\_SCS30kHz\_QPSK\_RB1\_50\_Chain0\_CH502002

Unless otherwise stated the results shown in this test report refer only to the sample(s) tested and such sample(s) are retained for 90 days only. 除业只有约明,此程生处用度影响经少锋中乌害,同时此类早度原列的主,大型企业等等。