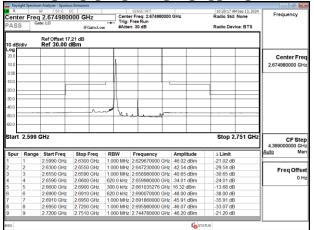

# Band41\_20MHz\_CP\_OFDM\_SCS30kHz\_QPSK\_RB1\_0\_Chain0\_CH502002

Band41\_20MHz\_CP\_OFDM\_SCS30kHz\_QPSK\_RB1\_0\_Chain0\_CH518598