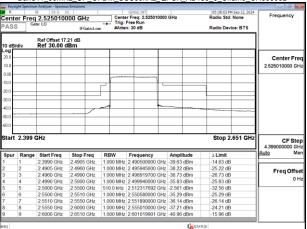

# Band41\_20MHz\_CP\_OFDM\_SCS30kHz\_QPSK\_RB1\_50\_Chain0\_CH501204

Band41 20MHz\_CP\_OFDM\_SCS30kHz\_QPSK\_RB1\_50\_Chain0\_CH502002

Unless otherwise stated the results shown in this test report refer only to the sample(s) tested and such sample(s) are retained for 90 days only. 除业只有约明,此程生处用度影响经少锋中乌害,同时此类早度原列的主,大型企业等等。