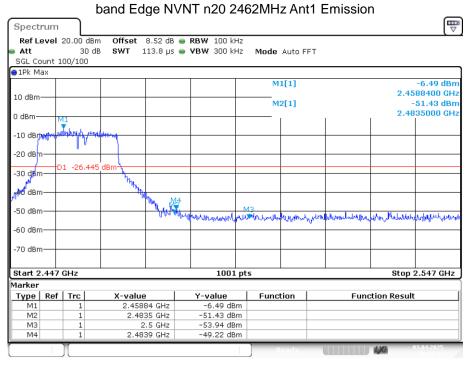

Date: 3.APR.2025 10:49:18



Date: 3.APR.2025 10:49:24



Date: 3.APR.2025 10:53:35



Date: 3.APR.2025 10:53:41



Date: 3.APR.2025 10:56:14



Date: 3.APR.2025 10:56:20



Date: 3.APR.2025 11:00:50



Date: 3.APR.2025 11:00:56

### 9. ANTENNA REQUIREMENT

### 9.1. Standard Requirement

An intentional radiator shall be designed to ensure that no antenna other than that furnished by the responsible party shall be used with the device. The use of a permanently attached antenna or of an antenna that uses a unique coupling to the intentional radiator shall be considered sufficient to comply with the provisions of this Section. The manufacturer may design the unit so that a broken antenna can be replaced by the user, but the use of a standard antenna jack or electrical connector is prohibited.

### 9.2. Antenna Connected Construction

The antenna connector is unique antenna an