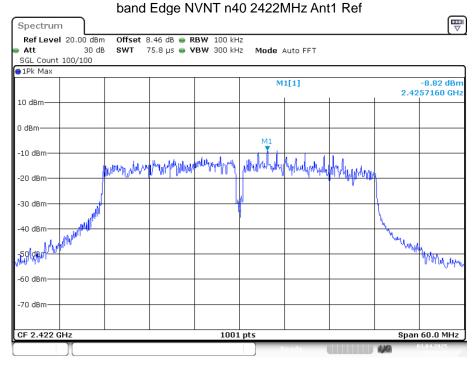

Date: 3.APR.2025 10:49:18



Date: 3.APR.2025 10:49:24



Date: 3.APR.2025 10:53:35



Date: 3.APR.2025 10:53:41



Date: 3.APR.2025 10:56:14



Date: 3.APR.2025 10:56:20



Date: 3.APR.2025 11:00:50



Date: 3.APR.2025 11:00:56

### 9. ANTENNA REQUIREMENT

### 9.1. Standard Requirement

An intentional radiator shall be designed to ensure that no antenna other than that furnished by the responsible party shall be used with the device. The use of a permanently attached antenna or of an antenna that uses a unique coupling to the intentional radiator shall be considered sufficient to comply with the provisions of this Section. The manufacturer may design the unit so that a broken antenna can be replaced by the user, but the use of a standard antenna jack or electrical connector is prohibited.

### 9.2. Antenna Connected Construction

The antenna connector is unique antenna and no consideration of replace