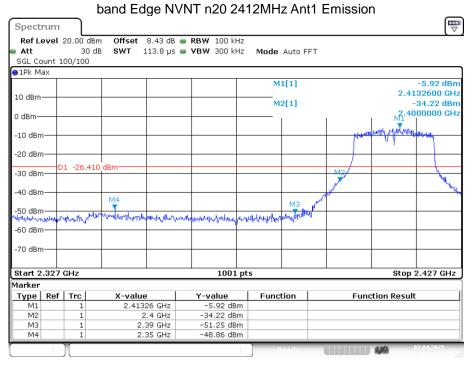

Date: 3.APR.2025 10:49:18



Date: 3.APR.2025 10:49:24



Date: 3.APR.2025 10:53:35



Date: 3.APR.2025 10:53:41



Date: 3.APR.2025 10:56:14



Date: 3.APR.2025 10:56:20



Date: 3.APR.2025 11:00:50



Date: 3.APR.2025 11:00:56

### 9. ANTENNA REQUIREMENT

### 9.1. Standard Requirement

An intentional radiator shall be designed to ensure that no antenna other than that furnished by the responsible party shall be used with the device. The use of a permanently attached antenna or of an antenna that uses a unique coupling to the intentional radiator shall be considered sufficient to comply with the provisions of this Section. The manufacturer may design the unit so that a broken antenna can be replaced by the user, but the use of a standard antenna jack or electrical connector is prohibited.

### 9.2. Antenna Connecte