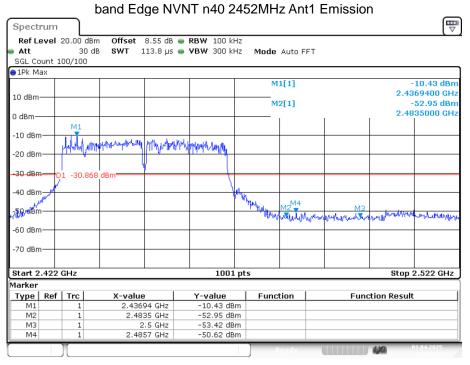

Date: 3.APR.2025 10:49:18



Date: 3.APR.2025 10:49:24



Date: 3.APR.2025 10:53:35



Date: 3.APR.2025 10:53:41



Date: 3.APR.2025 10:56:14



Date: 3.APR.2025 10:56:20



Date: 3.APR.2025 11:00:50



Date: 3.APR.2025 11:00:56

### 9. ANTENNA REQUIREMENT

### 9.1. Standard Requirement

An intentional radiator shall be designed to ensure that no antenna other than that furnished by the responsible party shall be used with the device. The use of a permanently attached antenna or of an antenna that uses a unique coupling to the intentional radiator shall be considered sufficient to comply with the provisions of this Section. The manufacturer may design the unit so that a broken antenna can be replaced by the user, but the use of a standard antenna jack or electrical connector is prohibited.

### 9.2. Antenna Connected Construction

The antenna connector is unique antenna and no consideration of replacement. Please see EUT photo for details.

#### 9.3. Results

The EUT antenna is integrat