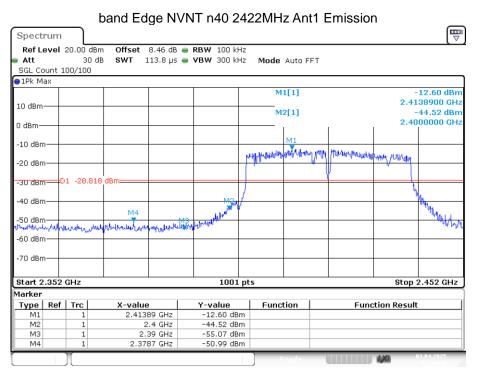

Date: 3.APR.2025 10:49:18



Date: 3.APR.2025 10:49:24



Date: 3.APR.2025 10:53:35



Date: 3.APR.2025 10:53:41



Date: 3.APR.2025 10:56:14



Date: 3.APR.2025 10:56:20



Date: 3.APR.2025 11:00:50



Date: 3.APR.2025 11:00:56

### 9. ANTENNA REQUIREMENT

### 9.1. Standard Requirement

An intentional radiator shall be designed to ensure that no antenna other than that furnished by the responsible party shall be used with the device. The use of a permanently attached antenna or of an antenna that uses a unique coupling to the intentional radiator shall be considered sufficient to comply with the provisions of this Section. The manufacturer may design the unit so that a broken antenna can be replaced by the user, but the use of a standard antenna jack or electrical connector is prohibited.

### 9.2. Antenna Connected Construction

The antenna connector is unique antenna and no consideration of replacement. Please see EUT photo fo