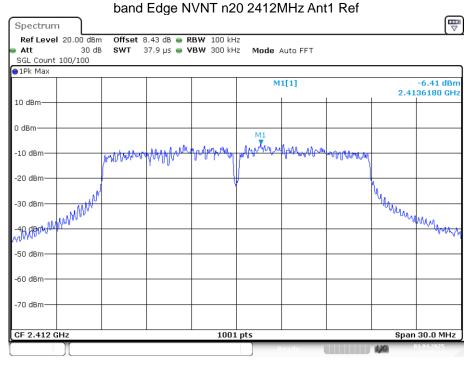

Date: 3.APR.2025 10:49:18



Date: 3.APR.2025 10:49:24



Date: 3.APR.2025 10:53:35



Date: 3.APR.2025 10:53:41



Date: 3.APR.2025 10:56:14



Date: 3.APR.2025 10:56:20



Date: 3.APR.2025 11:00:50



Date: 3.APR.2025 11:00:56

### 9. ANTENNA REQUIREMENT

### 9.1. Standard Requirement

An intentional radiator shall be designed to ensure that no antenna other than that furnished by the responsible party shall be used with the device. The use of a permanently attached antenna or of an antenna that uses a unique coupling to the intentional radiator shall be considered sufficient to comply with the provisions of this Section. The manufacturer may design the unit so that a broken antenna can be replaced by the user, but the use of a standard antenna jack or electrical connector is prohibite