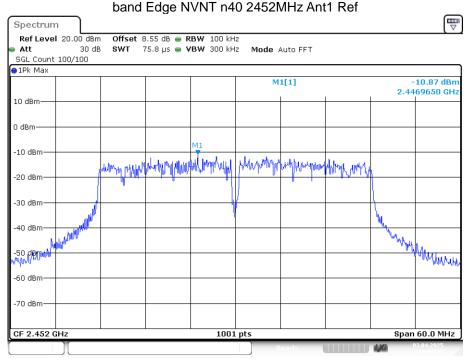

Date: 3.APR.2025 10:49:18



Date: 3.APR.2025 10:49:24



Date: 3.APR.2025 10:53:35



Date: 3.APR.2025 10:53:41



Date: 3.APR.2025 10:56:14



Date: 3.APR.2025 10:56:20



Date: 3.APR.2025 11:00:50



Date: 3.APR.2025 11:00:56

### 9. ANTENNA REQUIREMENT

### 9.1. Standard Requirement

An intentional radiator shall be designed to ensure that no antenna other than that furnished by the responsible party shall be used with the device. The use of a permanently attached antenna or of an antenna that uses a unique coupling to the intentional radiator shall be considered sufficient to comply with the provisions of this Section. The manufacturer may design the unit so that a broken antenna can be replaced by the user, but the use of a standard antenna jack or electrical connector is prohibited.

### 9.2. Antenna Connected Construction

The antenna connector is unique antenna and no consideration of replacement. Please see EUT photo for details.

#### 9.3. Results