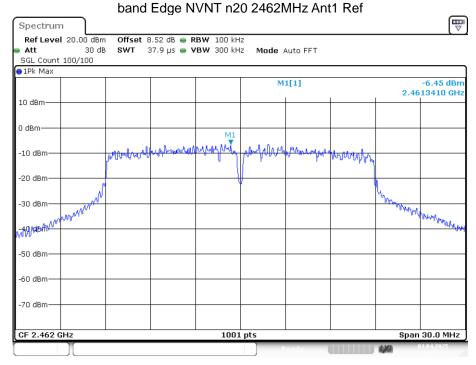

Date: 3.APR.2025 10:49:18



Date: 3.APR.2025 10:49:24



Date: 3.APR.2025 10:53:35



Date: 3.APR.2025 10:53:41



Date: 3.APR.2025 10:56:14



Date: 3.APR.2025 10:56:20



Date: 3.APR.2025 11:00:50



Date: 3.APR.2025 11:00:56

### 9. ANTENNA REQUIREMENT

### 9.1. Standard Requirement

An intentional radiator shall be designed to ensure that no antenna other than that furnished by the responsible party shall be used with the device. The use of a permanently attached antenna or of an antenna that uses a unique coupling to the intentional radiator shall be considered sufficient to comply with the provisions of this Section. The manufacturer may design the unit so that a broken antenna can be replaced by the user, but the use of a standard antenna jack or electrical connector is prohibited.

### 9.2. Antenna Connected Construction

The antenna c