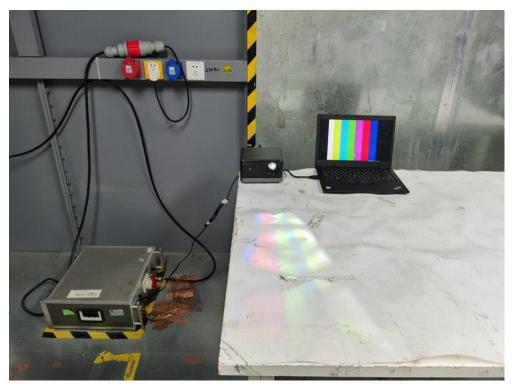

that furnished by the responsible party shall be used with the device. The use of a permanently attached antenna or of an antenna that uses a unique coupling to the intentional radiator shall be considered sufficient to comply with the provisions of this Section. The manufacturer may design the unit so that a broken antenna can be replaced by the user, but the use of a standard antenna jack or electrical connector is prohibited.

### 9.2. Antenna Connected Construction

The antenna connector is unique antenna and no consideration of replacement. Please see EUT photo for details.

#### 9.3. Results

The EUT antenna is integrated antenna. It complies with the standard requirement.

# **10.TEST SETUP PHOTO**

# 10.1.Photos of Radiated emission





### 10.2.Photos of Conducted Emission test



# 11. MODEL LIST

| AC201 | AC203 | AC211 | AC213 | AC221 | AC223 | AC231 | AC233 |
|-------|-------|-------|-------|-------|-------|-------|-------|
| AC241 | AC243 | AC251 | AC253 | AC261 | AC263 | AC271 | AC273 |
| AC281 | AC283 | AC291 | AC293 | AC301 | AC303 | AC311 | AC313 |
| AC321 | AC323 | AC331 | AC333 | AC341 | AC343 | AC351 | AC353 |
| AC361 | AC363 | AC371 | AC373 | AC381 | AC383 | AC391 | AC393 |
| AC401 | AC403 | AC411 | AC413 | AC421 | AC423 | AC431 | AC433 |
| AC441 | AC443 | AC451 | AC453 | AC461 | AC463 | AC471 | AC473 |
| AC481 | AC483 | AC491 | AC493 | AC501 | AC503 | AC511 | AC513 |
| AC521 | AC523 | AC531 | AC533 | AC541 | AC543 | AC551 | AC553 |
| AC561 | AC563 | AC571 | AC573 | AC581 | AC583 | AC591 | AC593 |

-----END OF REPORT-----