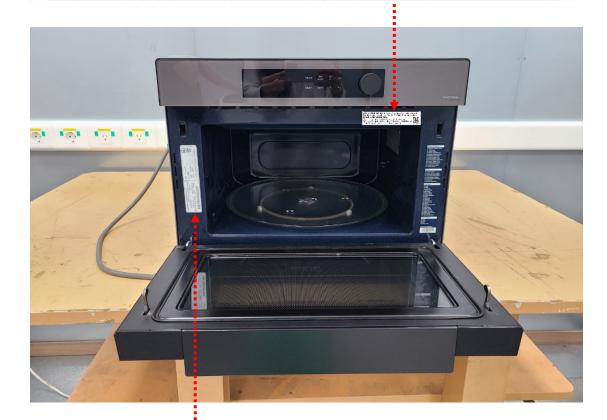

## **Labeling Requirements**

The sample label shown shall be *permanently affixed* at a conspicuous location on the device and be readily visible to the user at the time of purchase.