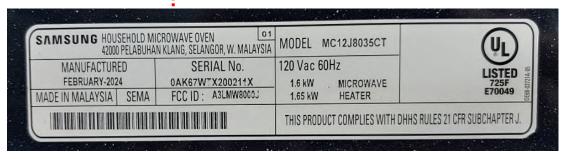

## **Labeling Requirements**

The sample label shown shall be *permanently affixed* at a conspicuous location on the device and be readily visible to the user at the time of purchase.

## FCC ID Location of EUT

Contains Transmitter Module FCC ID: A3LCCAR210R, IC: 649E-CCAR210R

This device complies with part 15 of the FCC Rules. Operation is subject to the following two conditions:

(1) This device may not cause harmful interference, and