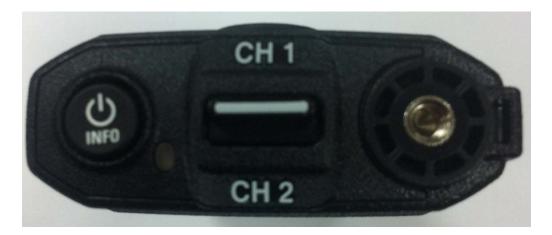

### **Exhibit 3F**

Top View for Display Model (Controls)

Top View for Plain Model (Controls)