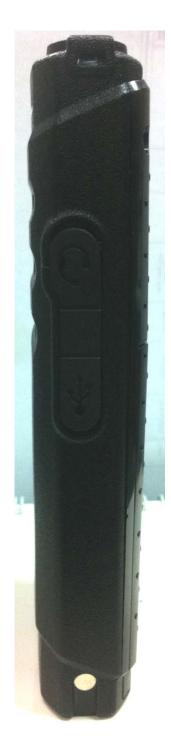

# Exhibit 3D

Display model

Plain model

Side View (Right view)

Exhibit 3E

Side View (Left) (Display and Plain Model)