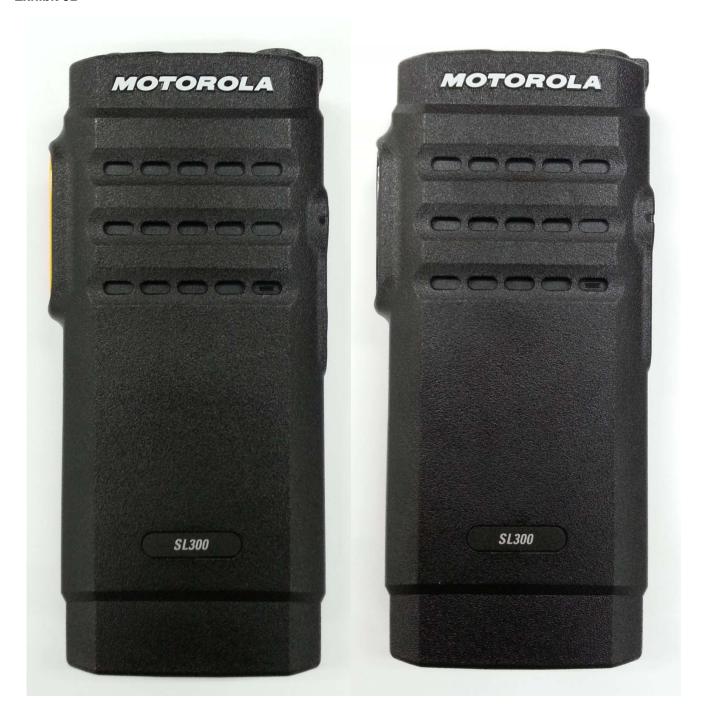

| Exhibit |
|-----------------------------------------|----|-----------------------------------|---------|
|                                         | 1. | Back View with Battery            | 3A      |
|                                         | 2. | Front View with Battery           | 3B      |
|                                         | 3. | Back View with FCC label location | 3C      |
|                                         | 4. | Side view (Right)                 | 3D      |
|                                         | 5. | Side view (Left)                  | 3E      |
|                                         | 6. | Top view (Controls)               | 3F      |

# Exhibit 3A



Display model

Plain model

Back View with Battery

### **Exhibit 3B**



Display model

Plain model

Front view with Battery

#### **Exhibit 3C**





Display model

Plain Model

Back View with FCC label location

# Exhibit 3D



Display model

Plain model

Side View (Right view)

Exhibit 3E



Side View (Left) (Display and Plain Model)

### **Exhibit 3F**



Top View for Display Model (Controls)



Top View for Plain Model (Controls)