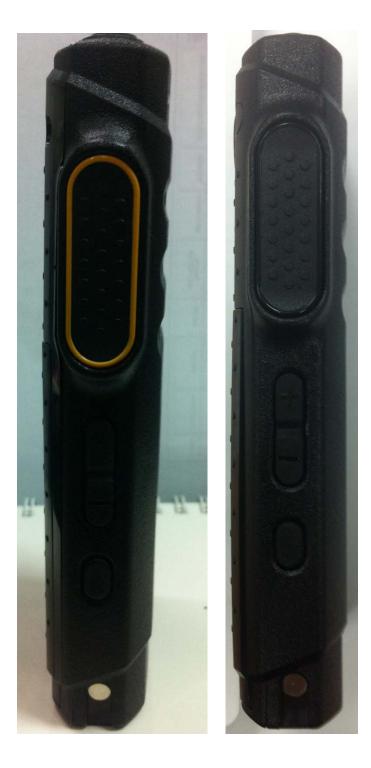

# Exhibit 3D

Display model

Plain model

Side View (Right view)

Exhibit 3E

Side View (Left) (Display and Plain Model)