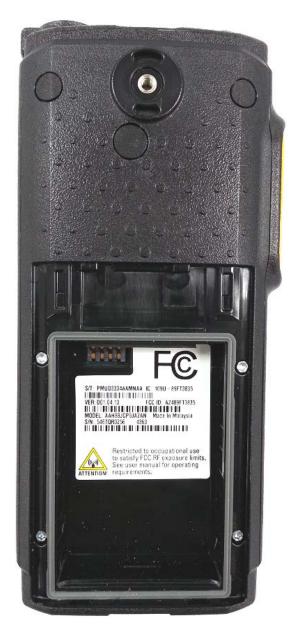

#### **Exhibit 3C**

Display model

Plain Model

Back View with FCC label location