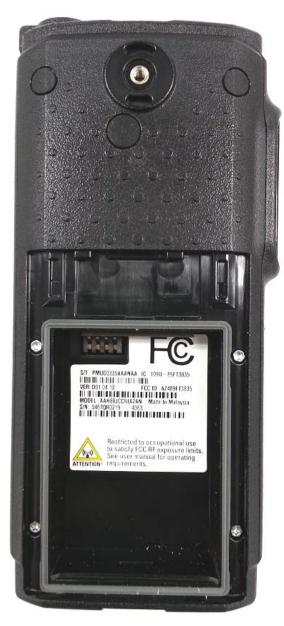

#### **Exhibit 3C**

Display model

Plain Model

Back View with FCC label location