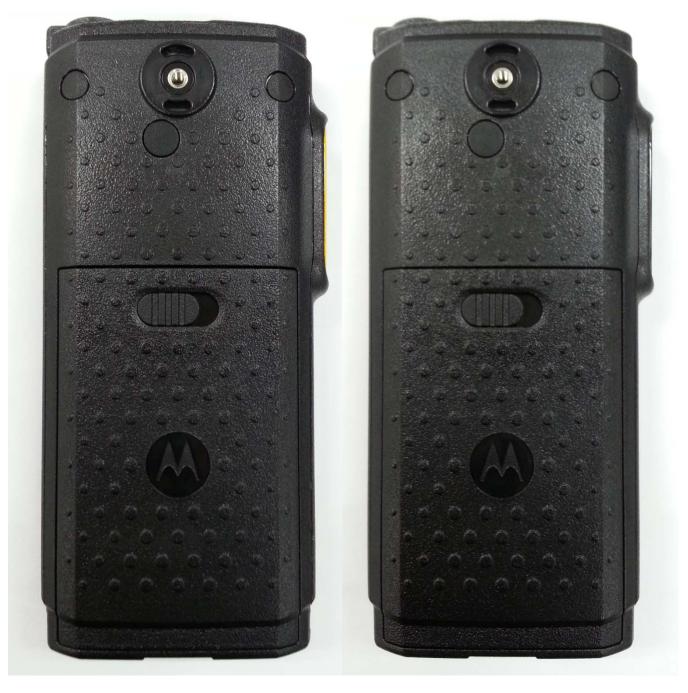

to 47 CFR 2.1033(c) 12

| The following photographs are attached. |    |                                   | Exhibit |
|-----------------------------------------|----|-----------------------------------|---------|
|                                         | 1. | Back View with Battery            | 3A      |
|                                         | 2. | Front View with Battery           | 3B      |
|                                         | 3. | Back View with FCC label location | 3C      |
|                                         | 4. | Side view (Right)                 | 3D      |
|                                         | 5. | Side view (Left)                  | 3E      |
|                                         | 6. | Top view (Controls)               | 3F      |

# Exhibit 3A



Display model

Plain model

Back View with Battery

### **Exhibit 3B**



Display model

Plain model

Front view with Battery

#### **Exhibit 3C**





Display model

Plain Model

Back View with FCC label location

# Exhibit 3D



Display model

Plain model

Side View (Right view)

Exhibit 3E



Side View (Left) (Display and Plain Model)

### **Exhibit 3F**



Top View for Display Model (Controls)



Top View for Plain Model (Controls)