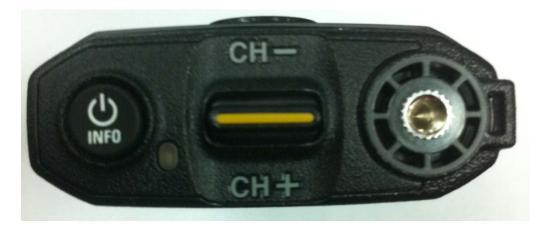

### **Exhibit 3F**

Top View for Display Model (Controls)

Top View for Plain Model (Controls)