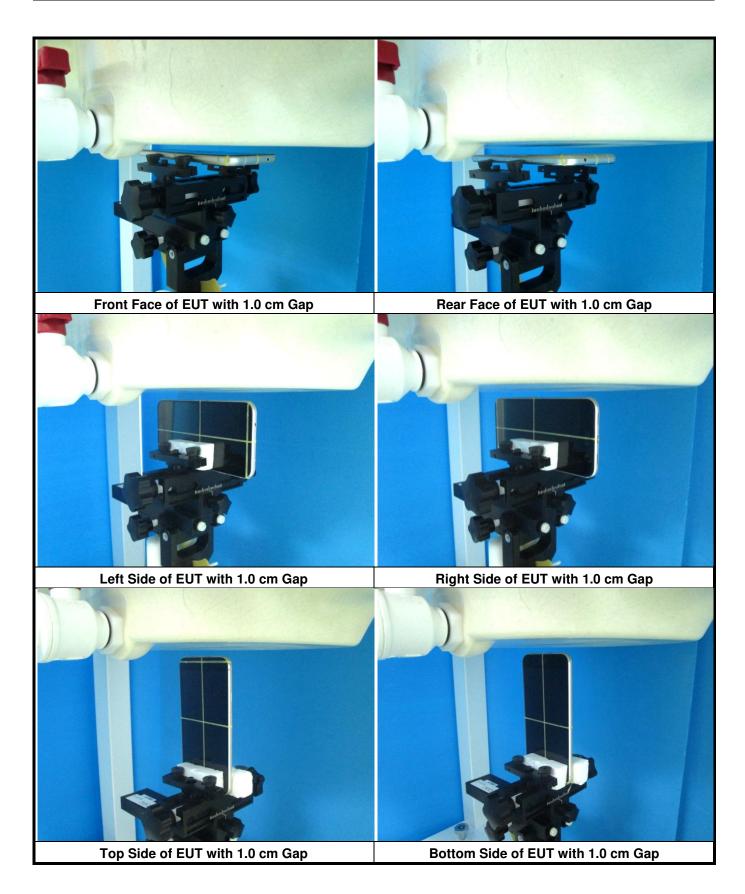

## Note

1. The WWAN diversity antenna can transmit through either antenna-0 or antenna-1 at a time.

Report Format Version 5.0.0 Report No. : SA160526C21

<Photographs of SAR Setup>