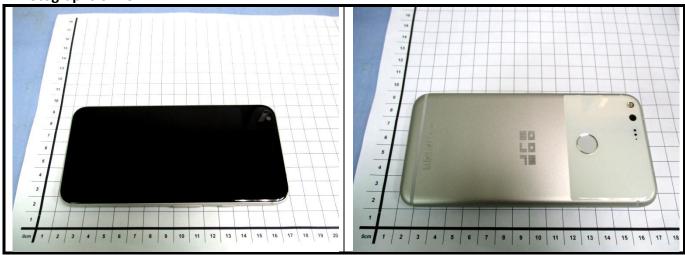

## Appendix D. Photographs of EUT and Setup

Report Format Version 5.0.0 Issued Date : Aug. 04, 2016

Report No. : SA160526C21



## <Photographs of EUT>



## <Antenna Location>



The separation distance for antenna to edge:

| Antenna         | To Top Side<br>(mm) | To Bottom Side (mm) | To Left Side<br>(mm) | To Right Side<br>(mm) |
|-----------------|---------------------|---------------------|----------------------|-----------------------|
| WWAN Ant-0      | 146                 | 8                   | 0                    | 0                     |
| WWAN Ant-1      | 3                   | 141                 | 3                    | 19                    |
| WLAN / BT Ant-0 | 3                   | 141                 | 55                   | 3                     |
| WLAN Ant-1      | 146                 | 0                   | 11                   | 48                    |

## Note

1. The WWAN diversity antenna can transmit through