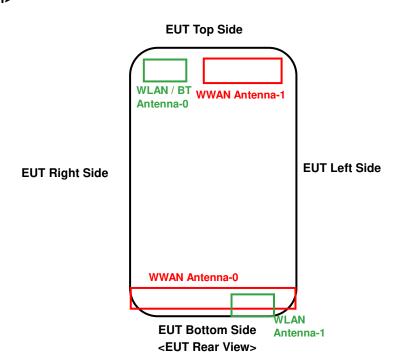

## <Antenna Location>

The separation distance for antenna to edge:

| Antenna         | To Top Side<br>(mm) | To Bottom Side (mm) | To Left Side<br>(mm) | To Right Side<br>(mm) |
|-----------------|---------------------|---------------------|----------------------|-----------------------|
| WWAN Ant-0      | 146                 | 8                   | 0                    | 0                     |
| WWAN Ant-1      | 3                   | 141                 | 3                    | 19                    |
| WLAN / BT Ant-0 | 3                   | 141                 | 55                   | 3                     |
| WLAN Ant-1      | 146                 | 0                   | 11                   | 48                    |

## Note

1. The WWAN diversity antenna can transmit through either antenna-0 or antenna-1 at a time.

Report Format Version 5.0.0 Report No. : SA160526C21

<Photographs of SAR Setup>