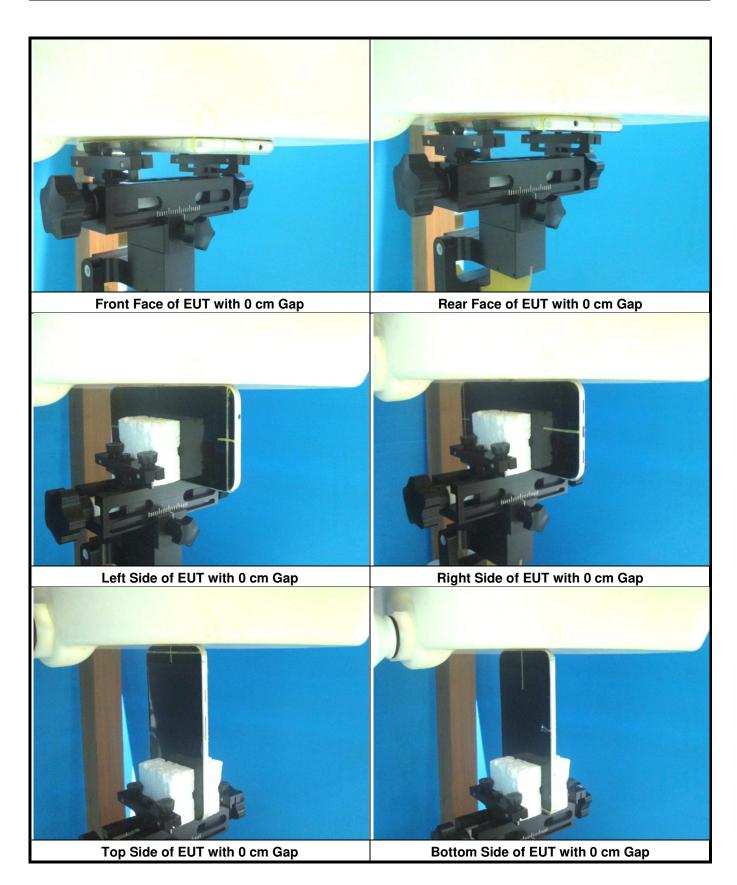

## Note

1. The WWAN diversity antenna can transmit through either antenna-0 or antenna-1 at a time.

Report Format Version 5.0.0 Report No. : SA160526C21

<Photographs of SAR Setup>