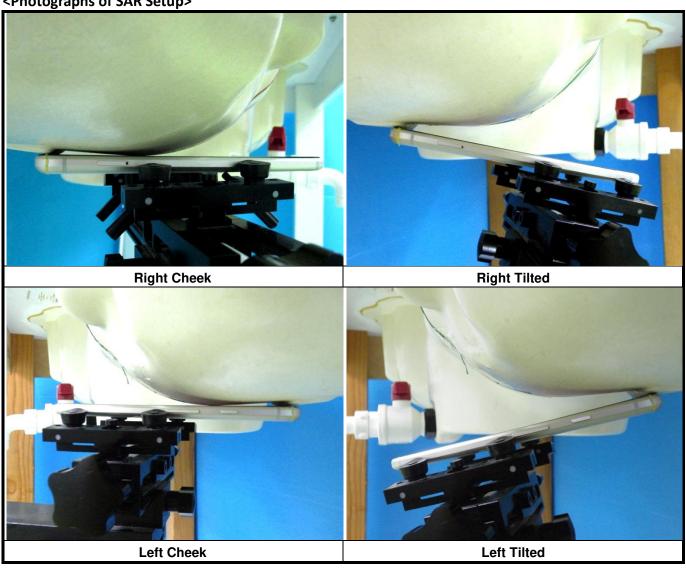

## Note

1. The WWAN diversity antenna can transmit through either antenna-0 or antenna-1 at a time.

Report Format Version 5.0.0 Report No. : SA160526C21

<Photographs of SAR Setup>