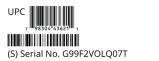

## A physical label applied to outside of the retail box.

See below for label information. Dimensions: 210 mm x 90 mm

BACtrack Skyn Wearable Alcohol Monitor - S/M Designed by BACtrack in California. Assembled in China. Model: SK-15-SM

**CE** FCC ID: S8B-SK-15 ISED: 10935A-SK15

See below for position of label on outside of the retail box.

**Sample of Temporary Label for for purchasing and Importation** Dimensions: 50 mm x 25mm Label will be placed on outside of shipping packaging.