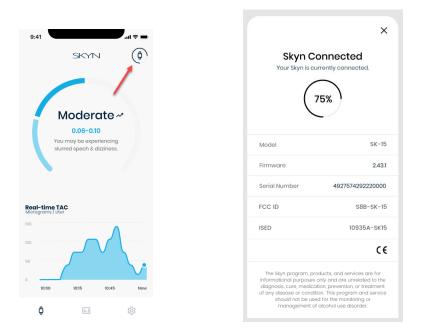

## 4.1 User Steps to Access Information

Starting from the Home Menu:

Step 1 - Access the Device Info screen by tapping the Skyn icon in the upper right corner of the screen. See red arrow.

# 4.2

The BACtrack Skyn works with an iOS device that has a display. The iOS device is required to utilize the required BACtrack Skyn app.

# 4.3

The FCC ID is clearly readable on the above screen shot.