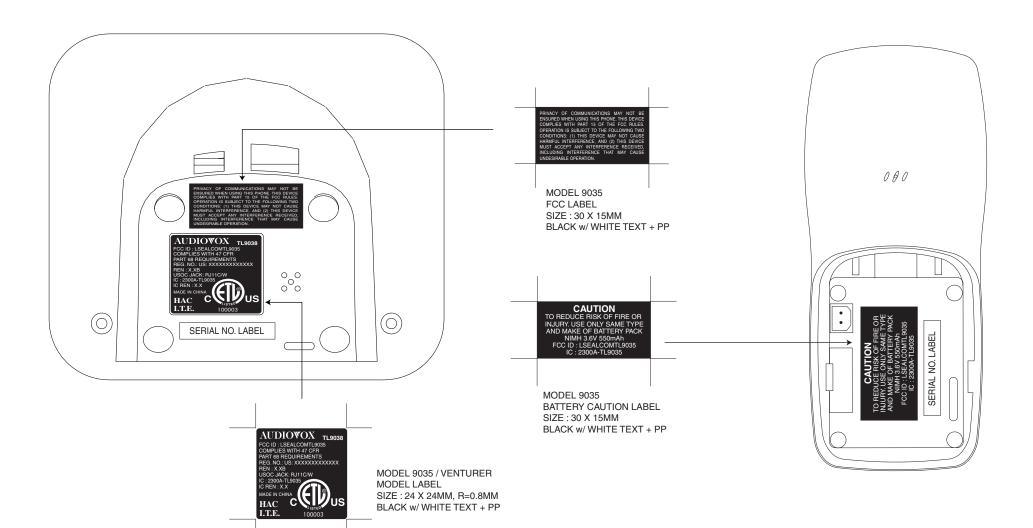

## **MODEL TL9038 / AUDIOVOX LABELS ARTWORK (REV.1)**

**DATE: JUNE 30, 2003** 

AUDIOWOX TL9038 

MODEL LABEL

SIZE: 24 X 24MM, R=0.8MM MATERIAL: MIRROR COATED PAPER COLOR: WHITE PRINT BLACK

PRIVACY OF COMMUNICATIONS MAY NOT BE ENSURED WHEN USING THIS PHONE. THIS DEVICE COMPLEX WITH PART 15 OF THE FCC BULES. OPERATION IS SUBJECT TO THE FOLLOWING TWO CONDITIONS: (I) THIS DEVICE MAY NOT CAUSE OF ANY INTERFERENCE RECEIVED, INJURY LOCEPT ANY INTERFERENCE RECEIVED, UNDESIRABLE OPERATION.

FCC LABEL SIZE: 30 X 15MM

MATERIAL : MIRROR COATED PAPER COLOR: WHITE PRINT BLACK

CAUTION
TO REDUCE RISK OF FIRE OR
INJURY. USE ONLY. SAME TYPE
AND MAKE OF BATTERY PACK
NIMH 3.6V 550mAh
FCC ID : LSEALCOMTL9035
IC : 2300A-TL9035

BATTERY CAUTION LABEL SIZE: 30 X 15MM

MATERIAL : MIRROR COATED PAPER COLOR: WHITE PRINT BLACK