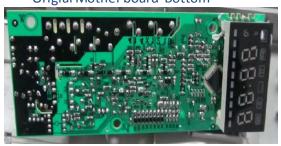

#### New Mother board-Top

Note: Two mother board have the same of input&output specification, only PCB &Component layout is different.

Origial Mother board-Bottom

New Mother board-Bottom

Note: PCB layout is different.