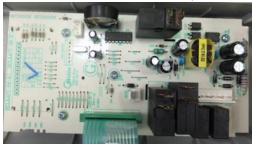

#### Original Mother board-Top

#### New Mother board-Top

Note: Two mother board have the same of input&output specification, only PCB &Component layout is different.

Origial Mother board-Bottom

New Mother board-Bottom

Note: PCB layout is different.