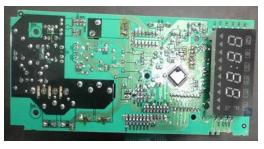

#### New Mother board-Top

Note: Two mother board have the same of input&output specification, only PCB &Component layout is different.

Origial Mother board-Bottom

New Mother board-Bottom

Note: PCB layout is different.