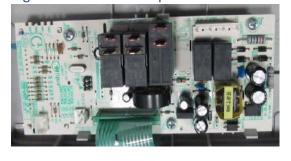

#### Original Mother board-Top

#### New Mother board-Top

Note: Two mother board have the same of input&output specification, only PCB &Component layout is different.

Origial Mother board-Bottom

New Mother board-Bottom

Note: PCB layout is different.