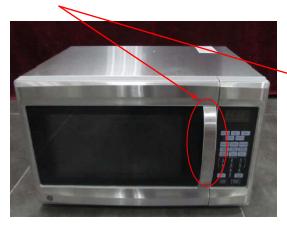

# Request for Class II Permissive Change

FCC ID: RSFXC032CYY Data: 2015-09-20

TO: Federal Communication Commission

Please be notified that we, the undersigned, Guangdong Midea Kitchen Appliances Manufacturing Co.,Ltd. declare that the reasons for this class II permissive change are as below:

### 1. Updated mother board as below:

#### Original Mother board-Top



#### New Mother board-Top



Note: Two mother board have the same of input&output specification, only PCB &Component layout is different.

Origial Mother board-Bottom



New Mother board-Bottom



Note: PCB layout is different.

## 2. Removed door knob as below:





3. Anything elses are the same as before.

## Sincerely,



## xue wenfei

Guangdong Midea Kitchen Appliances Manufacturing Co.,Ltd.

Phone: +86-757-26306480 FAX:+86-757-26656995 E-Mail: xuewf1@midea.com.cn