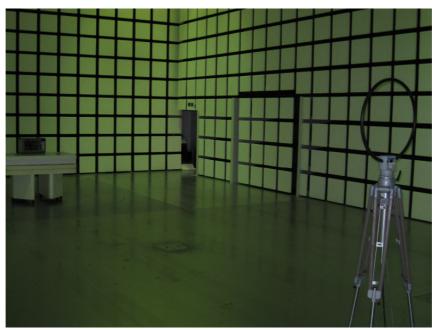

## 7.5.5 Test Setup (Photographs)

- Front View -

- Rear View -

Photograph present configuration with maximum emission

Standard : FCC Rules and Regulations Title 47 CFR Part 18

Page 51 of 51