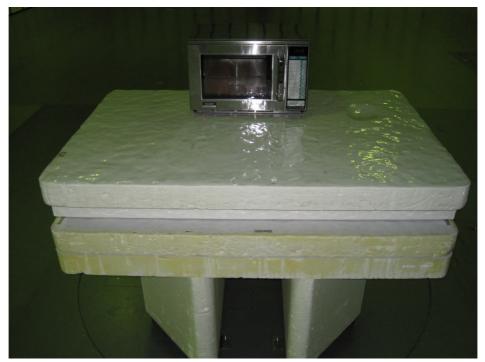

## 7.4.5 Test Setup (Photographs)

- Front View -

- View(1) -

Photograph present configuration with maximum emission

Standard : FCC Rules and Regulations Title 47 CFR Part 18

Page 32 of 51