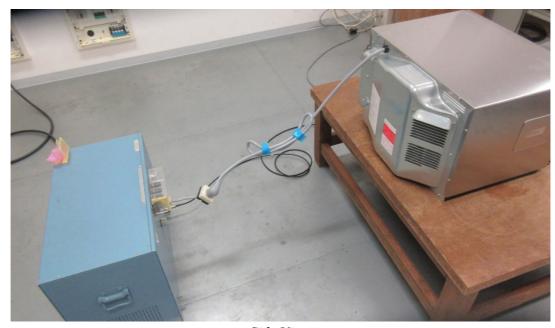

#### 7.3.5 Test Setup (Photographs)

- Side View -

Photograph present configuration with maximum emission

Standard : FCC Rules and Regulations Title 47 CFR Part 18

Page 25 of 51