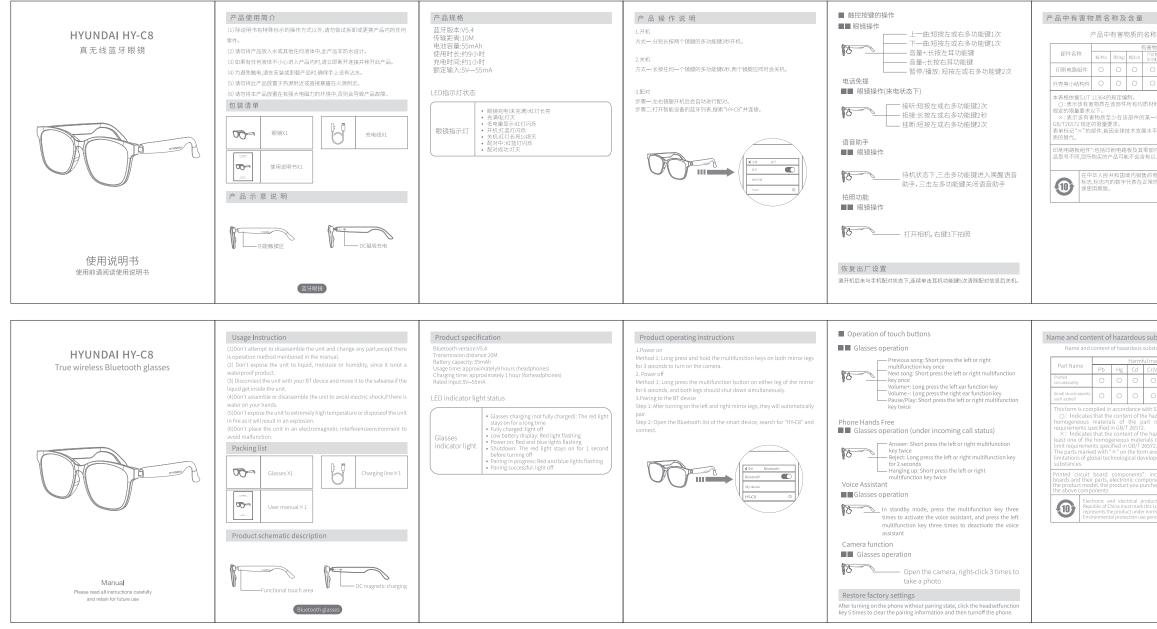

| 文件名称 | 现代-HY-C8说明书   |      |     |    | 70g书写纸   |    | 单位      | mm  | 厂商物料编号 |
|------|---------------|------|-----|----|----------|----|---------|-----|--------|
| 文件尺寸 | 54x80mm(单P尺寸) |      |     |    |          | 公差 | ± 0.5mm |     |        |
| 设计日期 | 2024/07/13    | 文件版本 | V02 | 上乙 | 1C印刷 风琴折 |    | 比例      | 1:1 |        |

| (1))         (1)           (1))         (1)           (1))         (1)           (1))         (1)           (1))         (1)           (1))         (1)           (1))         (1)           (1))         (1)           (1))         (1)           (1))         (1)           (1))         (1)           (1))         (1)           (1))         (1)           (1))         (1)           (1))         (1)           (1))         (1)           (1))         (1)