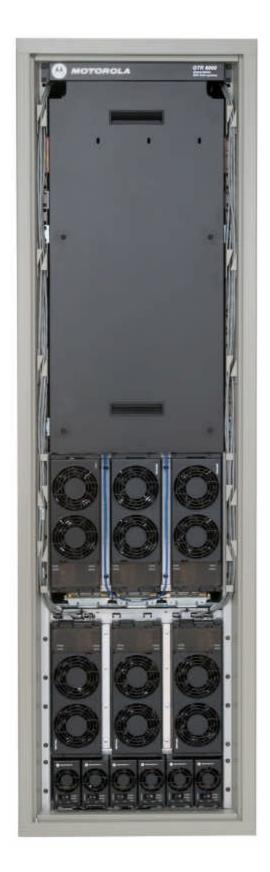

External Front View of Base Radio

External Front View of Base Radio, Front Panel Removed

**APPLICANT: MOTOROLA** 

External Front View of Base Radio, Alternate Racking of Base Radio in 'GTR 8000 Expandable Site Sub-system' Configuration