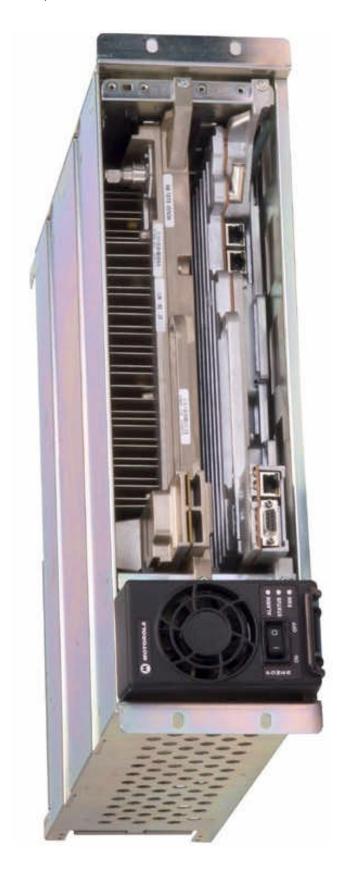

External Front View of Base Radio

External Front View of Base Radio, Front Panel Removed

**APPLICANT: MOTOROLA** 

External Front View of Base Radio, Alternate Racking of Base Radio in 'GTR 8000 Expandable Site Sub-system' Configuration

External Back View of Base Radio

**APPLICANT: MOTOROLA** 

FCC Identification Label

Internal Front View - Transceiver Module