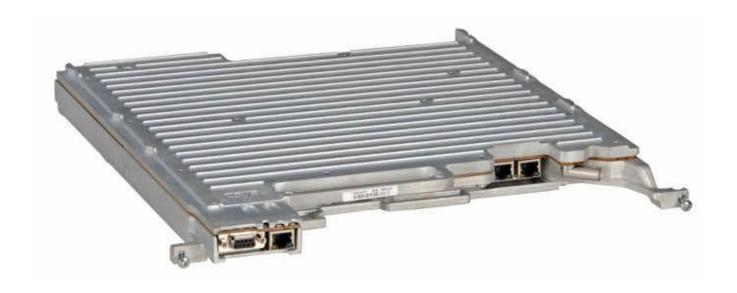

## **Photographs of the Device**

Photographs – Index

| <b>EXHIBIT</b> | DESCRIPTION                                                                                   |
|----------------|-----------------------------------------------------------------------------------------------|
| C1-1           | External Front View of Base Radio                                                             |
| C1-2           | External Front View of Base Radio, Front Panel Removed                                        |
| C1-3           | External Front View, Alternate Racking of Base Radio in 'GTR 8000 Expandable Site Sub-system' |
| C2-1           | External Back View of Base Radio                                                              |
| C2-2           | FCC Identification Label                                                                      |
| C3-1.1         | Internal Front View – Transceiver Module                                                      |
| C3-1.2         | Internal Front View - Transceiver Module, Circuit Board, Top View                             |
| C3-1.3         | Internal Front View - Transceiver Module, Control Section                                     |
| C3-1.4         | Internal Front View – Transceiver Module, Exciter Section                                     |
| C3-1.5         | Internal Front View - Transceiver Module, Receiver Section                                    |
| C3-2           | Internal Front View – Power Amplifier Module, Cover Removed                                   |
| C3-3.1         | Internal Front View – Power Supply Module                                                     |
| C3-3.2         | Internal Front View - Power Supply Module, Circuit Boards, Top View                           |
| C3-4           | Internal Front View – Backplane                                                               |
| C4-1           | Internal Back View – Transceiver Module                                                       |
| C4-2           | Internal Back View – Power Amplifier Module                                                   |
| C4-3           | Internal Back View – Power Supply Module, Circuit Boards, Back View                           |
| C4-4           | Internal Back View – Backplane                                                                |

External Back View of Base Radio

**APPLICANT: MOTOROLA** 

FCC Identification Label

Internal Front View - Transceiver Module