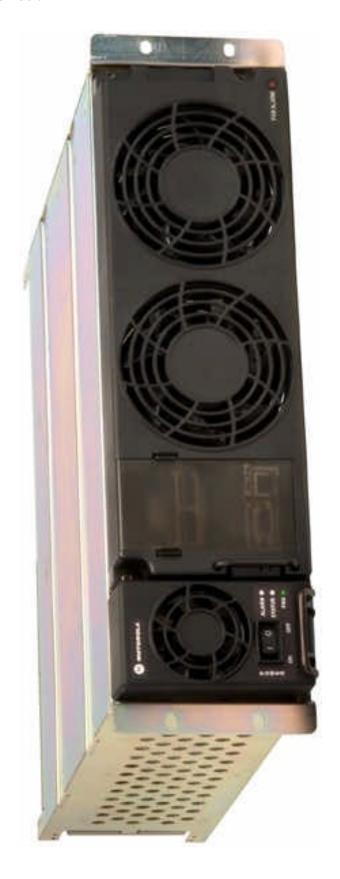

External Front View of Base Radio

External Front View of Base Radio, Front Panel Removed

**APPLICANT: MOTOROLA** 

External Front View of Base Radio, Alternate Racking of Base Radio in 'GTR 8000 Expandable Site Sub-system' Configuration