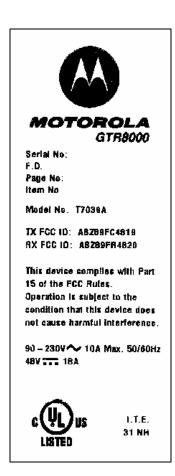

## **Photographs of the Device**

Photographs – Index

| <b>EXHIBIT</b> | DESCRIPTION                                                                                   |
|----------------|-----------------------------------------------------------------------------------------------|
| C1-1           | External Front View of Base Radio                                                             |
| C1-2           | External Front View of Base Radio, Front Panel Removed                                        |
| C1-3           | External Front View, Alternate Racking of Base Radio in 'GTR 8000 Expandable Site Sub-system' |
| C2-1           | External Back View of Base Radio                                                              |
| C2-2           | FCC Identification Label                                                                      |
| C3-1.1         | Internal Front View – Transceiver Module                                                      |
| C3-1.2         | Internal Front View - Transceiver Module, Circuit Board, Top View                             |
| C3-1.3         | Internal Front View - Transceiver Module, Control Section                                     |
| C3-1.4         | Internal Front View – Transceiver Module, Exciter Section                                     |
| C3-1.5         | Internal Front View - Transceiver Module, Receiver Section                                    |
| C3-2           | Internal Front View – Power Amplifier Module, Cover Removed                                   |
| C3-3.1         | Internal Front View – Power Supply Module                                                     |
| C3-3.2         | Internal Front View - Power Supply Module, Circuit Boards, Top View                           |
| C3-4           | Internal Front View – Backplane                                                               |
| C4-1           | Internal Back View – Transceiver Module                                                       |
| C4-2           | Internal Back View – Power Amplifier Module                                                   |
| C4-3           | Internal Back View – Power Supply Module, Circuit Boards, Back View                           |
| C4-4           | Internal Back View – Backplane                                                                |

External Back View of Base Radio

**APPLICANT: MOTOROLA** 

FCC Identification Label

Internal Front View - Transceiver Module