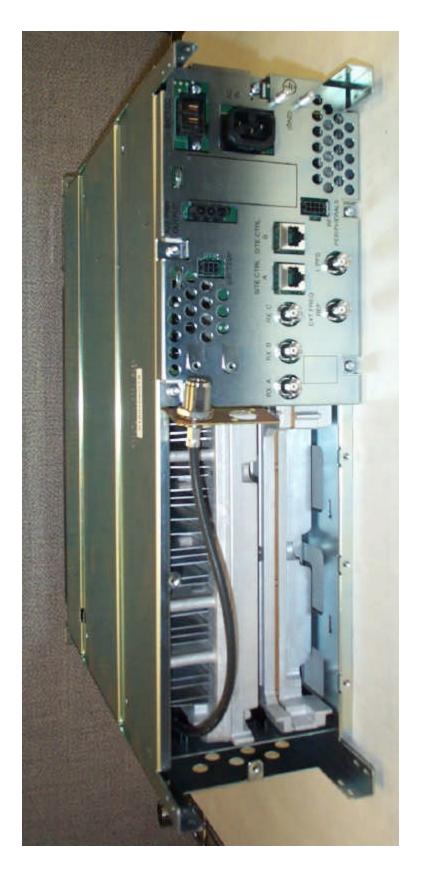

External Back View of Base Radio

**APPLICANT: MOTOROLA** 

FCC Identification Label

Internal Front View - Transceiver Module