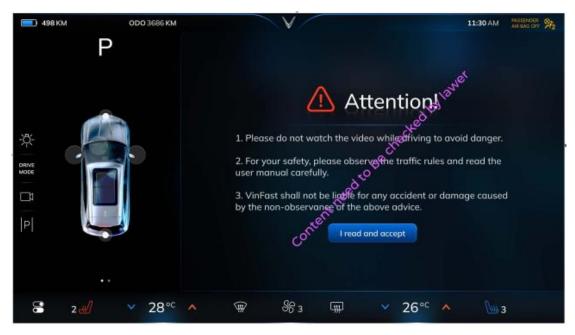

# 3. System booting

#### **Start booting:**

#### Notice:

- Text, logo or content can be change depend on SW version.