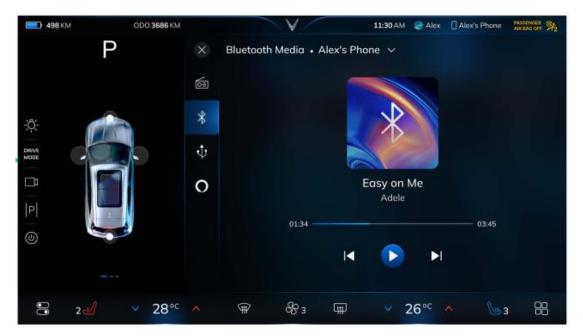

### 4. Connect to Bluetooth media

#### Notice:

- Bluetooth device only can send song name, time. It cannot send album cover art. We must design a static image to display here.