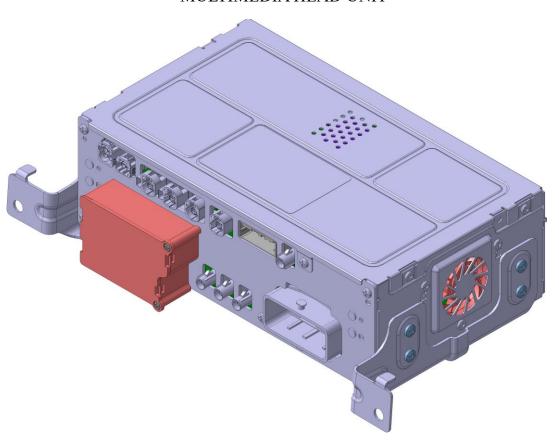

#### MULTIMEDIA HEAD UNIT

| Manufacturer | VINFAST TRADING AND PRODUCTION JOINT STOCK COMPANY                                                                                                                         |  |  |
|--------------|----------------------------------------------------------------------------------------------------------------------------------------------------------------------------|--|--|
| Viet Nam     | Dinh Vu - Cat Hai Economic Zone, Cat Hai Island, Cat Hai Town, Cat Hai District, Hai Phong City, Vietnam  Tel: +84 2253969999                                              |  |  |
| US           | VinFast Automotive LLC  12777 W Jefferson Blvd. Playa Vista, California 90066, US  Tel: +1-833-846-8255 <a href="https://vinfastauto.us/">https://vinfastauto.us/</a>      |  |  |
| CANADA       | VinFast Auto Canada Inc  2025 Willingdon Avenue, Suite 900, Burnaby BC V5C 0J3, Canada  Tel: +1-855-888-8322 <a href="https://vinfastauto.ca/">https://vinfastauto.ca/</a> |  |  |

| Items                      | Details                                                            |
|----------------------------|--------------------------------------------------------------------|
| Product                    | MULTIMEDIA HEAD UNIT                                               |
| Model                      | VF-EC22U                                                           |
| os                         | Android 9                                                          |
| CPU                        | R-CAR H3 (Renesas) R8A77951JA80BA                                  |
| GPU                        | PowerVR™ Series 6XT GX6650                                         |
| RAM                        | 8GB (DDR4)                                                         |
| ROM                        | eMMC 64 GB + 512 Mbit Flash                                        |
| Display resolution Support | 15.6" 1920x1080                                                    |
| Location                   | GPS/Galileo/SBAS                                                   |
| Network (US/CA)            | LTE: Band 2/4/5/7/12/13<br>3G: WCDMA II/IV/V<br>2G: GSM850/PCS1900 |
| WiFi                       | 2.4G/5.0G WIFI; 802.11 a/b/g/n/ac                                  |
| 4G Speed                   | LTE Cat 4, Down 150Mbps , Up 50Mbps                                |
| Bluetooth                  | 5.0                                                                |
| FM                         | Yes                                                                |
| Dimension                  | 252 x 176 x 69 mm (±5mm)                                           |