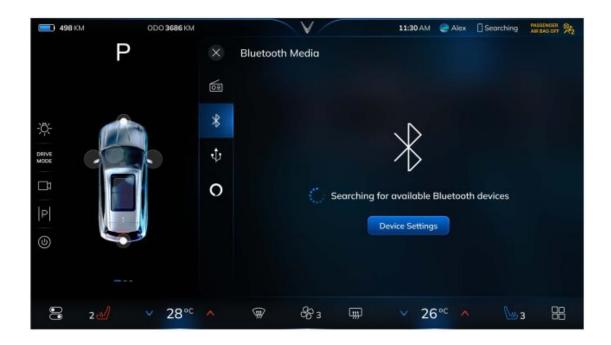

### 4. Connect to Bluetooth media

#### Notice:

- Bluetooth device only can send song name, time. It cannot send album cover art. We must design a static image to display here.