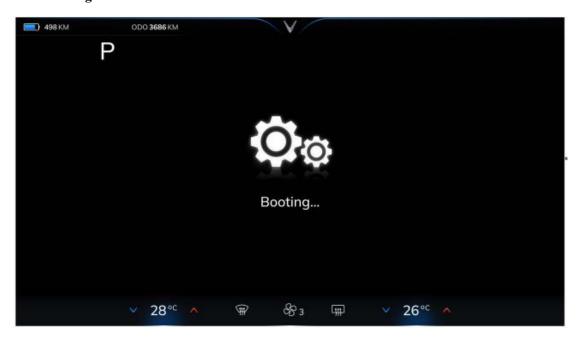

# 3. System booting

#### **Start booting:**

#### Notice:

- Text, logo or content can be change depend on SW version.