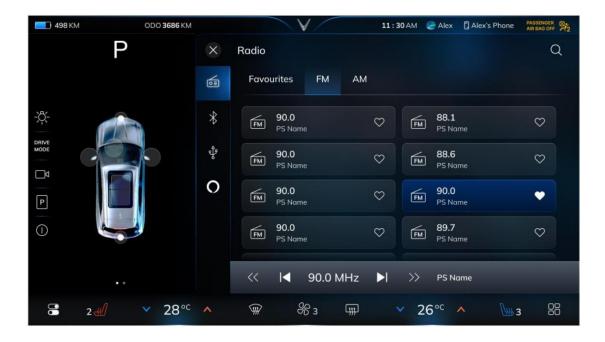

|
| FM                         | Yes                                                                |
| Dimension                  | 252 x 176 x 69 mm (±5mm)                                           |



# 2. Wiring for MHU





#### Notice:

- Disconnect power on vehicle before beginning the installation. (Important)
- Plug the vehicle harness into the receptacle on product.
- Plug all Antenna harness into the antenna port (LTE/GPS/FM)



# 3. System booting

#### **Start booting:**











#### Notice:

- Text, logo or content can be change depend on SW version.



### 4. Connect to Bluetooth media





#### Notice:

- Bluetooth device only can send song name, time. It cannot send album cover art. We must design a static image to display here.



# 5.Radio (FM)



#### Notice:

- Function FM support.



# 6. Multimedia in General

| Source Name | Location   | Screen samples