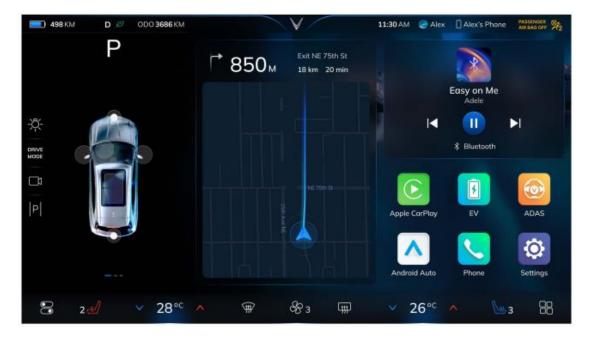

# 6. Multimedia in General

| Source Name | Location   | Screen samples                                                                                                                                                                                                                                                                                                                                                                                                                                                                                                                                                                                                                                                                                                                                                                                                                                                                                                                                                                                                                                                                                                                                                                                                                                                                                                                                                                                                                                                                                                                                                                                                                                                                                                                                                                                                                                                                                                                                                                                                                                                                                                                | When is it available when press "Source" button on steering wheel? | What will be played when press Source?                                 |
|-------------|------------|-------------------------------------------------------------------------------------------------------------------------------------------------------------------------------------------------------------------------------------------------------------------------------------------------------------------------------------------------------------------------------------------------------------------------------------------------------------------------------------------------------------------------------------------------------------------------------------------------------------------------------------------------------------------------------------------------------------------------------------------------------------------------------------------------------------------------------------------------------------------------------------------------------------------------------------------------------------------------------------------------------------------------------------------------------------------------------------------------------------------------------------------------------------------------------------------------------------------------------------------------------------------------------------------------------------------------------------------------------------------------------------------------------------------------------------------------------------------------------------------------------------------------------------------------------------------------------------------------------------------------------------------------------------------------------------------------------------------------------------------------------------------------------------------------------------------------------------------------------------------------------------------------------------------------------------------------------------------------------------------------------------------------------------------------------------------------------------------------------------------------------|--------------------------------------------------------------------|------------------------------------------------------------------------|
| Radio       | Native App |                                                                                                                                                                                                                                                                                                                                                                                                                                                                                                                                                                                                                                                                                                                                                                                                                                                                                                                                                                                                                                                                                                                                                                                                                                                                                                                                                                                                                                                                                                                                                                                                                                                                                                                                                                                                                                                                                                                                                                                                                                                                                                                               | when infotainment is on                                            | last channel and<br>last band                                          |
| Bluetooth   | Native App | No device connected, not available  At least 1 device connected, available                                                                                                                                                                                                                                                                                                                                                                                                                                                                                                                                                                                                                                                                                                                                                                                                                                                                                                                                                                                                                                                                                                                                                                                                                                                                                                                                                                                                                                                                                                                                                                                                                                                                                                                                                                                                                                                                                                                                                                                                                                                    | when infotainment is on                                            | Last device & Last<br>song & last<br>timeframe played<br>by the device |
| USB Media   | Native App | No USB connected or not song in there  Connected to usb and at least 1 song/video                                                                                                                                                                                                                                                                                                                                                                                                                                                                                                                                                                                                                                                                                                                                                                                                                                                                                                                                                                                                                                                                                                                                                                                                                                                                                                                                                                                                                                                                                                                                                                                                                                                                                                                                                                                                                                                                                                                                                                                                                                             | when infotainment is on                                            | Last media, last<br>time frame from<br>usb of the profile.             |
| Alexa Media | Native App | P and the following the first term of the first | when infotainment is on                                            | Last media in the ignition circle, of the profile                      |

#### Notice:

- When opening for the first time, play radio FM.
- Last played media source and file should be saved to the profile.
- Open to last played or currently playing source when the app is opened for the first time on a new ignition cycle.