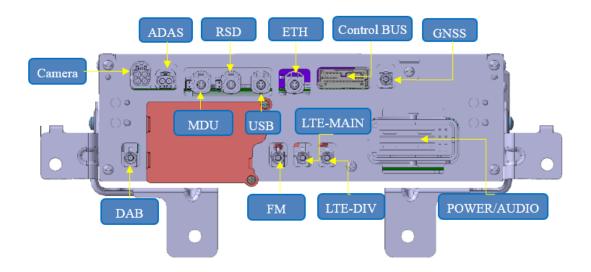

# 2. Wiring for MHU

#### Notice:

- Disconnect power on vehicle before beginning the installation. (Important)
- Plug the vehicle harness into the receptacle on product.
- Plug all Antenna harness into the antenna port (LTE/GPS/FM)