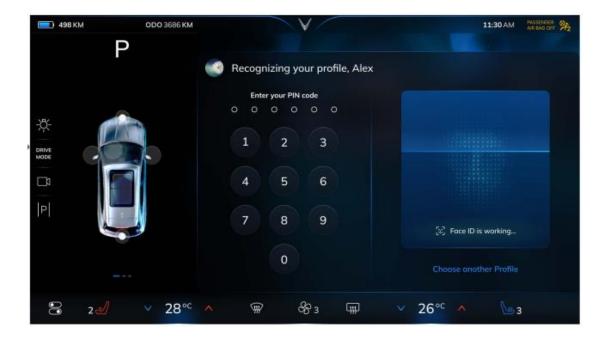

# 3. System booting

#### **Start booting:**

#### Notice:

- Text, logo or content can be change depend on SW version.