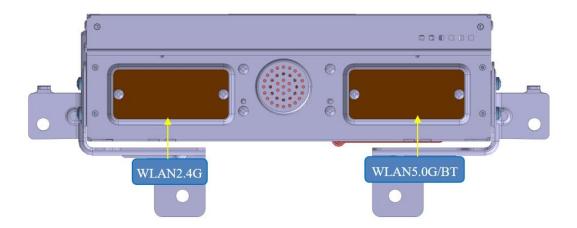

| Items                      | Details                                                            |
|----------------------------|--------------------------------------------------------------------|
| Product                    | MULTIMEDIA HEAD UNIT                                               |
| Model                      | VF-EC22U                                                           |
| os                         | Android 9                                                          |
| CPU                        | R-CAR H3 (Renesas) R8A77951JA80BA                                  |
| GPU                        | PowerVR™ Series 6XT GX6650                                         |
| RAM                        | 8GB (DDR4)                                                         |
| ROM                        | eMMC 64 GB + 512 Mbit Flash                                        |
| Display resolution Support | 15.6" 1920x1080                                                    |
| Location                   | GPS/Galileo/SBAS                                                   |
| Network (US/CA)            | LTE: Band 2/4/5/7/12/13<br>3G: WCDMA II/IV/V<br>2G: GSM850/PCS1900 |
| WiFi                       | 2.4G/5.0G WIFI; 802.11 a/b/g/n/ac                                  |
| 4G Speed                   | LTE Cat 4, Down 150Mbps , Up 50Mbps                                |
| Bluetooth                  | 5.0                                                                |
| FM                         | Yes                                                                |
| Dimension                  | 252 x 176 x 69 mm (±5mm)                                           |

#### RF Band support:

| Band         | Notice                                                          |
|--------------|-----------------------------------------------------------------|
| FM           | Receiver Frequency: 88 - 108 MHz                                |
| WIFI         | Support 802.11a/b/g/n/ac (2.4GHz & 5GHz)                        |
| GNSS         | GPS/Galileo/SBAS                                                |
| WWAN Support | 2G: GSM850/PCS1900<br>3G: WCDMA II/IV/V<br>4G: LTE2/4/5/7/12/13 |