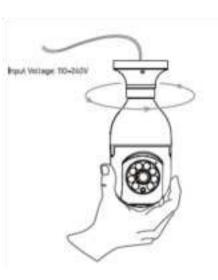

### 1. Power the camera.

Connect 100 temphotoer (included in package ) to wire sprewhere but camers in the links socket.