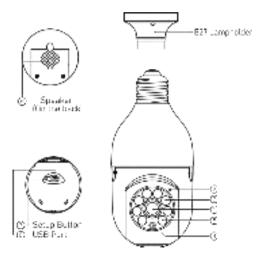

# Features.

- L'Mide-ancle Lens
- 4. Light Sendari
- 7. Secup Button
- Microphore 3White Lights
- 5 IS LED.
- Spaaker
- 8. USB Charring Port