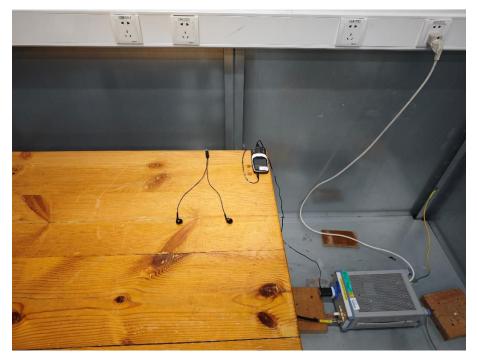

11. Radiated Emissions (Part 22/24/27, 30MHz-18GHz)

12. Radiated Emissions (Par22/24/27, 18GHz -26.5GHz)

13. Conducted Emission (Part 15B, GSM receiver/WCDMA receiver /LTE receiver/Video Player/FM receiver/Camera)

14. Conducted Emission (Part 15B, Data Transfer)