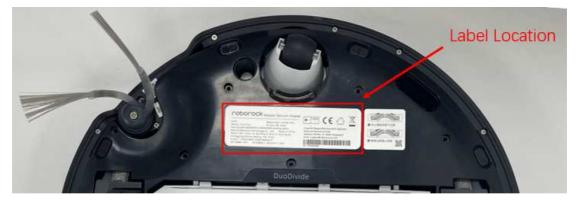

jing Roborock Technology Co., Ltd. Room 1001, Floor 10, Building 3, Yard 17, Anju Road, Pour usage domestique seulement. Changping District, Beijing, P.R. China



## **CODOCOCK** Robotic Vacuum Cleaner

Model: RRE0PEE Product ID: QVRS51-01 Rated Input: 20V=== 1A FCC ID: 2AN2O-RRE0PEE01 IC: 23317-RRE0PEE01 HVIN: RREOPEE-FNF8 For Household Use Only. Made in China

Use with roborock EWFD36LRR or other models of docking stations indicated by user manual. À utiliser avec la station Roborock EWFD36LRR ou d'autres modèles de station de rechargement indiqué dans le manuel d'utilisation. Beijing Roborock Technology Co., Ltd. Room 1001, Floor 10, Building 3, Yard 17, Anju Road, Pour usage domestique seulement. Changping District, Beijing, P.R. China



Label location (on the robot cleaner bottom)