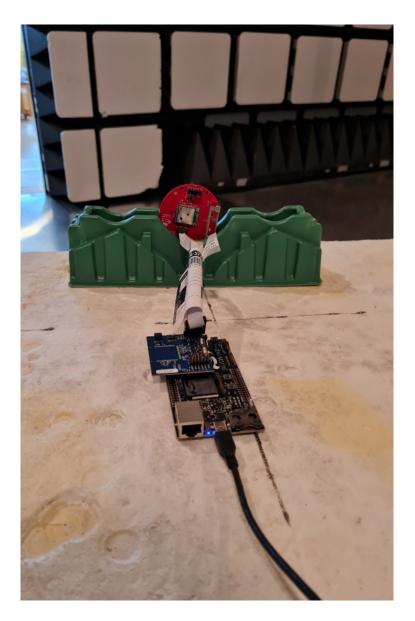

Figure 1 – Radiated Emissions Setup

| Client      | Acuity Brands Lighting, Inc                        |     |
|-------------|----------------------------------------------------|-----|
| Product     | rMODIT3 Module                                     | TÜV |
| Standard(s) | RSS 247 Issue 2:2017<br>FCC Part 15 Subpart 15.247 | SUD |