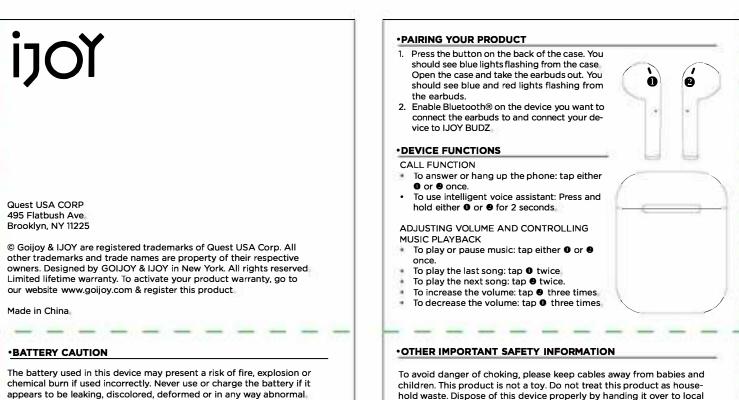

USER

MANUAL

•YOUR IJOY PRODUCT

Mini Bluetooth Earbuds X 2

Model: IJFTW01
Chipset: JL 6963
Bluetooth Version: V 5.1

Play time: 2-3 hoursBluetooth Distance :10 M

Charging port: LightningCharging time: 1.5 hours

Driver Size: 10mm

• Earbuds battery: 300mah + 35mah\*2

Charging Case X 1 USB Charging Cable X 1 User Manual X 1

•SPEC

To avoid danger of choking, please keep cables away from babies and children. This product is not a toy. Do not treat this product as household waste. Dispose of this device properly by handing it over to local collection services for recycling of electronic equipment. By ensuring that this product is properly disposed of, you will help prevent potential negative consequences for the environment and human health, which could otherwise be caused by inappropriate waste handling For more detailed information about this product, please contact your local household waste disposal service or the shop where you purchased this item X