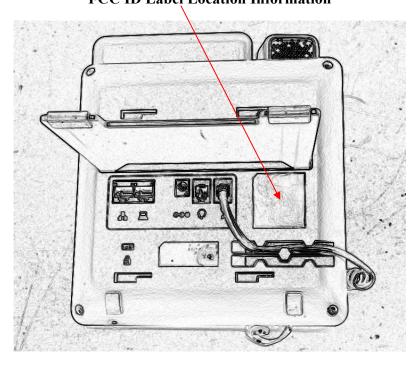

# **FCC ID Label Location Information**

The label shown shall be permanently affixed at a conspicuous location on the device and be readily visible to the user at the time purchase (Labeling requirements per 2.925)