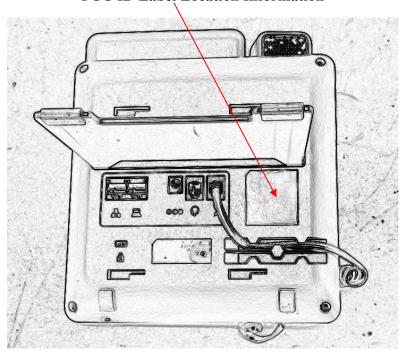

### **FCC ID Label Location Information**

The label shown shall be permanently affixed at a conspicuous location on the device and be readily visible to the user at the time purchase (Labeling requirements per 2.925)