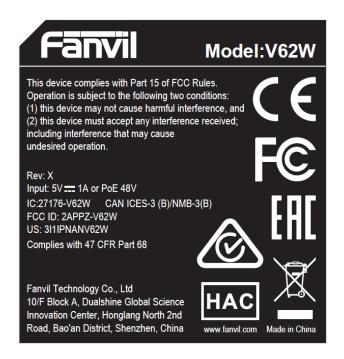

## **EXHIBIT A - FCC ID LABEL AND LOCATION**

Model: V62W

#### **FCC ID Label**

Project No.: 2401U79869E-RFA1