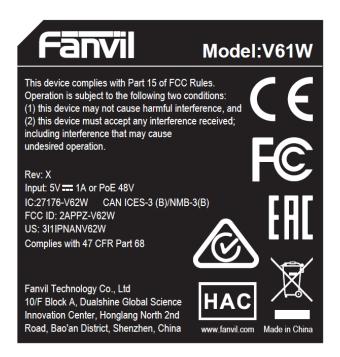

## **EXHIBIT A - FCC ID LABEL AND LOCATION**

Model: V62W

#### **FCC ID Label**

Project No.: 2401U79869E-RFA1



# **FCC ID Label Location Information**



The label shown shall be permanently affixed at a conspicuous location on the device and be readily visible to the user at the time purchase (Labeling requirements per 2.925)

Model: V61W

### **FCC ID Label**

Project No.: 2401U79869E-RFA1



### **FCC ID Label Location Information**



The label shown shall be permanently affixed at a conspicuous location on the device and be readily visible to the user at the time purchase (Labeling requirements per 2.925)