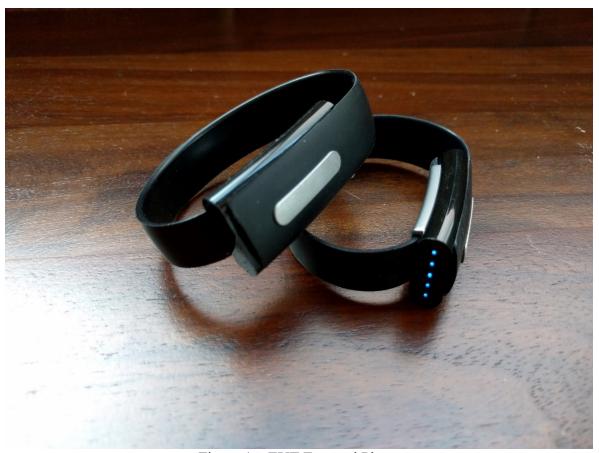

Figure 1 – EUT External Photo

| Client      | Nymi <sup>TM</sup>                                      |     |
|-------------|---------------------------------------------------------|-----|
| Product     | Nymi Band, Model: 151100                                | TÜV |
| Standard(s) | RSS 247 Issue 1:2015<br>FCC Part 15 Subpart 15.247:2016 |     |