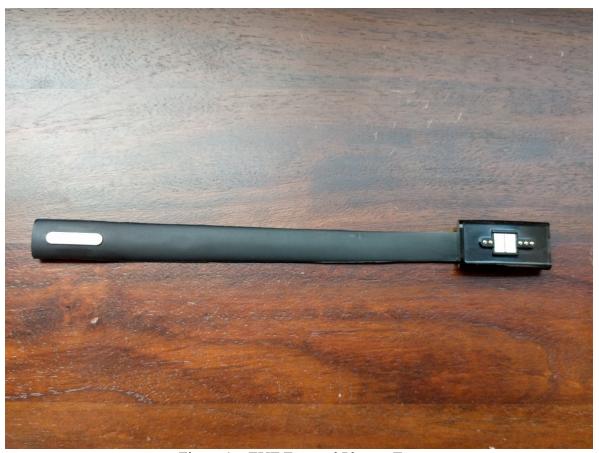

Figure 1 – EUT External Photo - Top

| Client      | Nymi <sup>TM</sup>                                      |     |
|-------------|---------------------------------------------------------|-----|
| Product     | Nymi Band, Model: 151100                                | TÜV |
| Standard(s) | RSS 247 Issue 1:2015<br>FCC Part 15 Subpart 15.247:2016 |     |