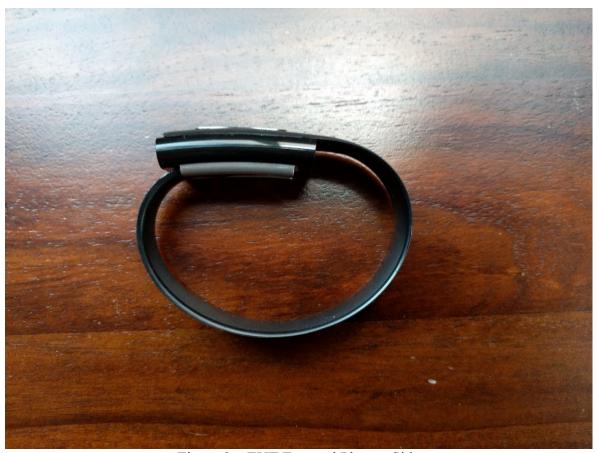

ÜV |
| Standard(s) | RSS 247 Issue 1:2015<br>FCC Part 15 Subpart 15.247:2016 | SUD |



Figure 1 – EUT External Photo

| Client      | Nymi <sup>TM</sup>                                      |     |
|-------------|---------------------------------------------------------|-----|
| Product     | Nymi Band, Model: 151100                                | TÜV |
| Standard(s) | RSS 247 Issue 1:2015<br>FCC Part 15 Subpart 15.247:2016 |     |



Figure 1 – EUT External Photo - Top

| Client      | Nymi <sup>TM</sup>                                      |     |
|-------------|---------------------------------------------------------|-----|
| Product     | Nymi Band, Model: 151100                                | TÜV |
| Standard(s) | RSS 247 Issue 1:2015<br>FCC Part 15 Subpart 15.247:2016 |     |



Figure 2 – EUT External Photo - Side