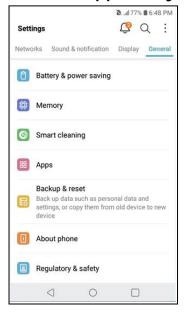

# Settings MenuStep 1Select "Settings"Step 2Select "General"Step 3Select "Regulatory & Safety"