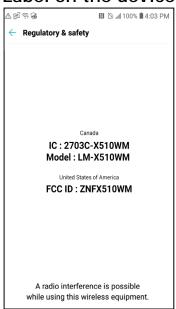

#### Instruction of E-Label on the user manual

# Regulatory information(FCC/IC ID number, etc.)

For regulatory details, go to Settings > General > Regulatory & safety.