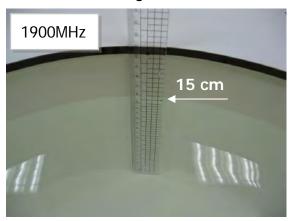

## Photograph of the Tissue Simulant Fluid Liquid Depth 15cm (Head & Body)

Unless otherwise stated the results shown in this test report refer only to the sample(s) tested and such sample(s) are retained for 90 days only. 除非另有說明,此報告結果僅對測試之樣品負責,同時此樣品僅保留90天。本報告未經本公司書面許可,不可部份複製。