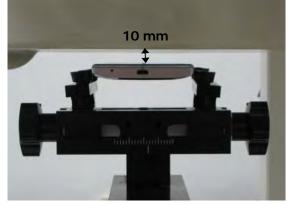

#### Body worn (speech mode)- distance between flat phantom and mobile phone is 15 mm

Fig.7 EUT front side to flat phantom

Fig.8 EUT back side to flat phantom

Unless otherwise stated the results shown in this test report refer only to the sample(s) tested and such sample(s) are retained for 90 days only. 除非另有說明,此報告結果僅對測試之樣品負責,同時此樣品僅保留90天。本報告未經本公司書面許可,不可部份複製。