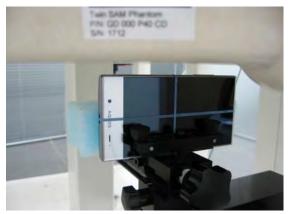

#### Body worn (speech mode)- distance between flat phantom and mobile phone is 15 mm

Fig.7 EUT front side to flat phantom

Fig.8 EUT back side to flat phantom

Unless otherwise stated the results shown in this test report refer only to the sample(s) tested and such sample(s) are retained for 90 days only. 除非另有說明,此報告結果僅對測試之樣品負責,同時此樣品僅保留90天。本報告未經本公司書面許可,不可部份複製。