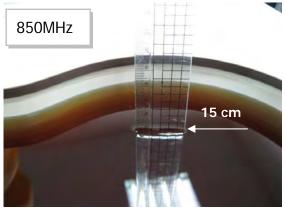

## Photograph of the Tissue Simulant Fluid Liquid Depth 15cm (Head & Body)

Unless otherwise stated the results shown in this test report refer only to the sample(s) tested and such sample(s) are retained for 90 days only. 除非另有說明,此報告結果僅對測試之樣品負責,同時此樣品僅保留90天。本報告未經本公司書面許可,不可部份複製。