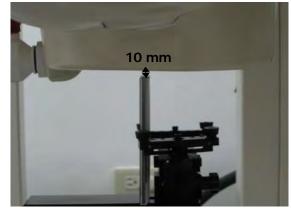

#### Body worn (speech mode)- distance between flat phantom and mobile phone is 15 mm

Fig.7 EUT front side to flat phantom

Fig.8 EUT back side to flat phantom

Unless otherwise stated the results shown in this test report refer only to the sample(s) tested and such sample(s) are retained for 90 days only. 除非另有說明,此報告結果僅對測試之樣品負責,同時此樣品僅保留90天。本報告未經本公司書面許可,不可部份複製。