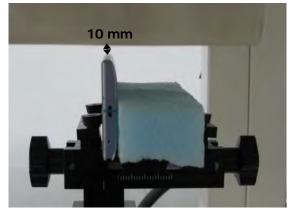

#### Body worn (speech mode)- distance between flat phantom and mobile phone is 15 mm

Fig.7 EUT front side to flat phantom

Fig.8 EUT back side to flat phantom

Unless otherwise stated the results shown in this test report refer only to the sample(s) tested and such sample(s) are retained for 90 days only. 除非另有說明,此報告結果僅對測試之樣品負責,同時此樣品僅保留90天。本報告未經本公司書面許可,不可部份複製。