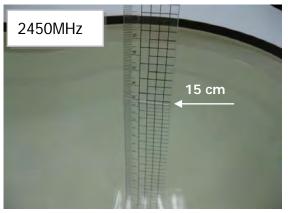

## Photograph of the Tissue Simulant Fluid Liquid Depth 15cm (Head & Body)

Unless otherwise stated the results shown in this test report refer only to the sample(s) tested and such sample(s) are retained for 90 days only. 除非另有說明,此報告結果僅對測試之樣品負責,同時此樣品僅保留90天。本報告未經本公司書面許可,不可部份複製。