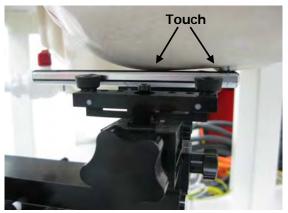

#### Head Mode

Fig.3 Right Head Section / Cheek-Touch Position

Fig.4 Right Head Section / Ear-Tilt Position(15°)

Fig.5 Left Head Section / Cheek-Touch Position

Unless otherwise stated the results shown in this test report refer only to the sample(s) tested and such sample(s) are retained for 90 days only. 除非另有說明,此報告結果僅對測試之樣品負責,同時此樣品僅保留90天。本報告未經本公司書面許可,不可部份複製。