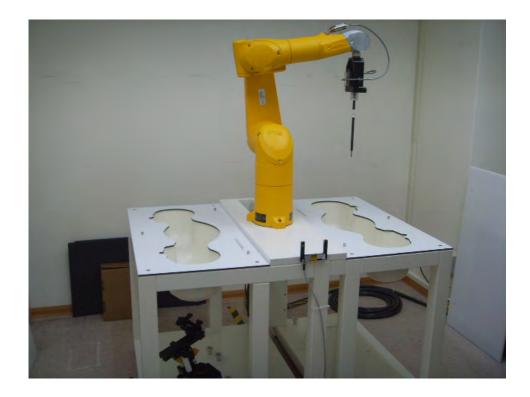

# 11. Photographs of Test Setup

Fig.1 Photograph of the SAR measurement system

Unless otherwise stated the results shown in this test report refer only to the sample(s) tested and such sample(s) are retained for 90 days only. 除非另有說明,此報告結果僅對測試之樣品負責,同時此樣品僅保留90天。本報告未經本公司書面許可,不可部份複製。