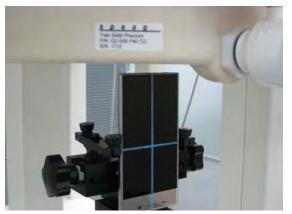

#### Body worn (speech mode)- distance between flat phantom and mobile phone is 15 mm

Fig.7 EUT front side to flat phantom

Fig.8 EUT back side to flat phantom

Unless otherwise stated the results shown in this test report refer only to the sample(s) tested and such sample(s) are retained for 90 days only. 除非另有說明,此報告結果僅對測試之樣品負責,同時此樣品僅保留90天。本報告未經本公司書面許可,不可部份複製。