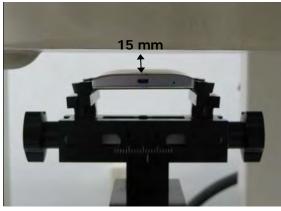

#### Body worn (speech mode)- distance between flat phantom and mobile phone is 15 mm

Fig.7 EUT front side to flat phantom

Fig.8 EUT back side to flat phantom

Unless otherwise stated the results shown in this test report refer only to the sample(s) tested and such sample(s) are retained for 90 days only. 除非另有說明,此報告結果僅對測試之樣品負責,同時此樣品僅保留90天。本報告未經本公司書面許可,不可部份複製。