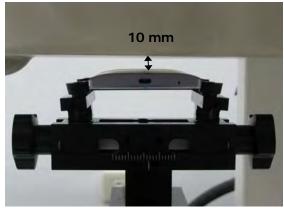

#### Body worn (speech mode)- distance between flat phantom and mobile phone is 15 mm

Fig.7 EUT front side to flat phantom

Fig.8 EUT back side to flat phantom

Unless otherwise stated the results shown in this test report refer only to the sample(s) tested and such sample(s) are retained for 90 days only. 除非另有說明,此報告結果僅對測試之樣品負責,同時此樣品僅保留90天。本報告未經本公司書面許可,不可部份複製。