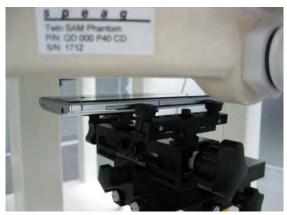

#### Body worn (speech mode)- distance between flat phantom and mobile phone is 15 mm

Fig.7 EUT front side to flat phantom

Fig.8 EUT back side to flat phantom

Unless otherwise stated the results shown in this test report refer only to the sample(s) tested and such sample(s) are retained for 90 days only. 除非另有說明,此報告結果僅對測試之樣品負責,同時此樣品僅保留90天。本報告未經本公司書面許可,不可部份複製。