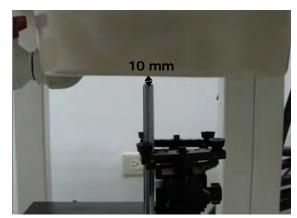

#### Body worn (speech mode)- distance between flat phantom and mobile phone is 15 mm

Fig.7 EUT front side to flat phantom

Fig.8 EUT back side to flat phantom

Unless otherwise stated the results shown in this test report refer only to the sample(s) tested and such sample(s) are retained for 90 days only. 除非另有說明,此報告結果僅對測試之樣品負責,同時此樣品僅保留90天。本報告未經本公司書面許可,不可部份複製。