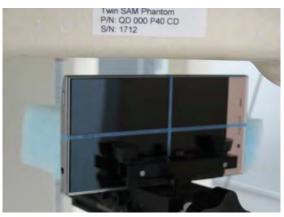

#### Body worn (speech mode)- distance between flat phantom and mobile phone is 15 mm

Fig.7 EUT front side to flat phantom

Fig.8 EUT back side to flat phantom

Unless otherwise stated the results shown in this test report refer only to the sample(s) tested and such sample(s) are retained for 90 days only. 除非另有說明,此報告結果僅對測試之樣品負責,同時此樣品僅保留90天。本報告未經本公司書面許可,不可部份複製。

SGS Taiwan Ltd. No.134,Wu Kung Road, New Taipei Industrial Park, Wuku District, New Taipei City, Taiwan 24803/新北市五股區新北產業園區五工路 134 號

台灣檢驗科技股份有限公司

f (886-2) 2298-0488

www.tw.sgs.com

Fig.9 EUT front side to flat phantom