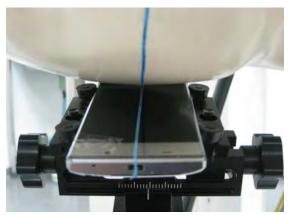

#### Body worn (speech mode)- distance between flat phantom and mobile phone is 15 mm

Fig.7 EUT front side to flat phantom

Fig.8 EUT back side to flat phantom

Unless otherwise stated the results shown in this test report refer only to the sample(s) tested and such sample(s) are retained for 90 days only. 除非另有說明,此報告結果僅對測試之樣品負責,同時此樣品僅保留90天。本報告未經本公司書面許可,不可部份複製。