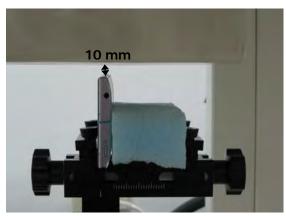

#### Body worn (speech mode)- distance between flat phantom and mobile phone is 15 mm

Fig.7 EUT front side to flat phantom

Fig.8 EUT back side to flat phantom

Unless otherwise stated the results shown in this test report refer only to the sample(s) tested and such sample(s) are retained for 90 days only. 除非另有說明,此報告結果僅對測試之樣品負責,同時此樣品僅保留90天。本報告未經本公司書面許可,不可部份複製。