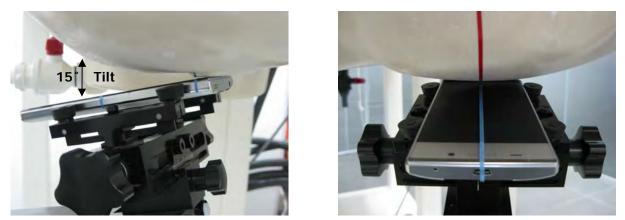

#### Head Mode

Fig.3 Right Head Section / Cheek-Touch Position

Fig.4 Right Head Section / Ear-Tilt Position(15°)

Fig.5 Left Head Section / Cheek-Touch Position

Unless otherwise stated the results shown in this test report refer only to the sample(s) tested and such sample(s) are retained for 90 days only. 除非另有說明,此報告結果僅對測試之樣品負責,同時此樣品僅保留90天。本報告未經本公司書面許可,不可部份複製。