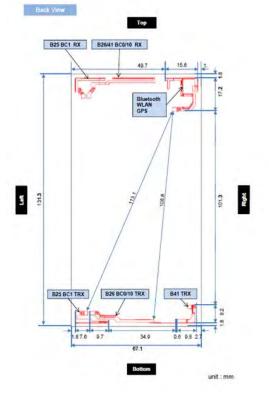

```
www.tw.sgs.com
```

Fig.19 Antenna position of EUT - End of Report -

Unless otherwise stated the results shown in this test report refer only to the sample(s) tested and such sample(s) are retained for 90 days only. 除非另有說明,此報告結果僅對測試之樣品負責,同時此樣品僅保留90天。本報告未經本公司書面許可,不可部份複製。