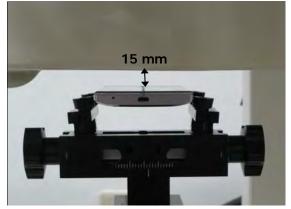

#### Body worn (speech mode)- distance between flat phantom and mobile phone is 15 mm

Fig.7 EUT front side to flat phantom

Fig.8 EUT back side to flat phantom

Unless otherwise stated the results shown in this test report refer only to the sample(s) tested and such sample(s) are retained for 90 days only. 除非另有說明,此報告結果僅對測試之樣品負責,同時此樣品僅保留90天。本報告未經本公司書面許可,不可部份複製。