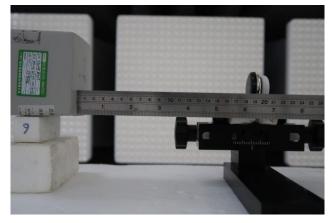

## Appendix A. Test Setup Photos

The equipment under test was placed on a wooden desk inside of shield room. The isotropic field probe was used to measure the field strength for 6 EUT surfaces, RF exposure evaluation at 15 cm surrounding the device and 20 cm above the top surface, the separation distance is maintained between EUT and the center of the field probe.

Note : The probe center to shell surface is 8 mm

Position A @ 20cm separation distance

Position C @ 15cm separation distance

Position B @ 15cm separation distance

Position D @ 15cm separation distance

Position E @ 15cm separation distance