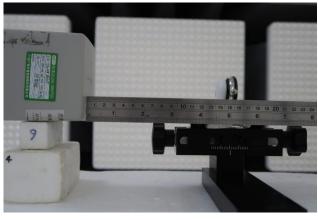

## Appendix A. Test Setup Photos

The equipment under test was placed on a wooden desk inside of shield room. The isotropic field probe was used to measure the field strength for 6 EUT surfaces, RF exposure evaluation at 15 cm surrounding the device and 20 cm above the top surface, the separation distance is maintained between EUT and the center of the field probe.

Note : The probe center to shell surface is 8 mm

Position A @ 20cm separation distance

Position C @ 15cm separation distance

Position B @ 15cm separation distance

Position D @ 15cm separation distance

Position E @ 15cm separation distance