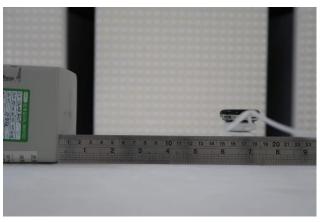

## Appendix A. Test Setup Photos

The equipment under test was placed on a wooden desk inside of shield room. The isotropic field probe was used to measure the field strength for 6 EUT surfaces, RF exposure evaluation at 15 cm surrounding the device and 20 cm above the top surface, the separation distance is maintained between EUT and the center of the field probe.

Note : The probe center to shell surface is 8 mm

Position A @ 20cm separation distance

Position C @ 15cm separation distance

Position B @ 15cm separation distance

Position D @ 15cm separation distance

Position E @ 15cm separation distance