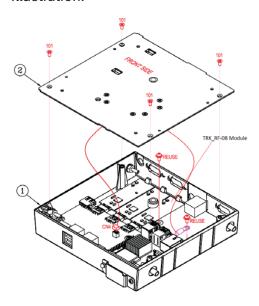

## DIGI SINGAPORE PTE. LTD.

4 Leng Kee Road, SIS Building, #05-04, Singapore 159088

To Whom it may concerned

FCC ID: SUFTRKRF08

IC:5663A-TRKRF08

TRK-RF-08 (2.4G RF MODULE\_08) is developed only with intention to integrate into DIGI's products like RF Transmitter eg model: IB-3700 PLUS as below Illustration.