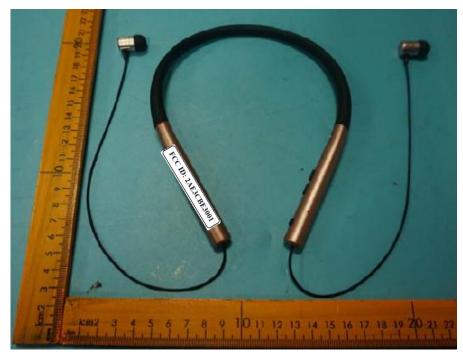

# Label and Information

## FCC Label Sample



### **FCC Label Specifications**

Text is Black in color and is justified. Labels are printed in indelible ink on permanent adhesive backing or silk-screened onto the EUT or shall be affixed at a conspicuous location on the EUT. Where the EUT is constructed in two or more sections connected by wires and marketed together, the above statement is required to be affixed only to the main control unit. When the EUT is so small or for such use that it is not practicable to place the statement on it, the above information shall be placed in a prominent location in the instruction manual or pamphlet supplied to the user or, alternatively, shall be placed on the container in which the device is marketed.

## FCC Label Location



#### \*\*\*\*\* END OF REPORT \*\*\*\*\*