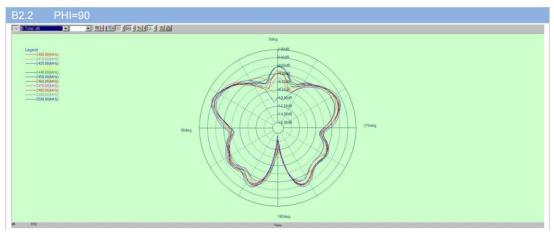

|
|                | Motor Power: 200W                                 |
|                | Rated Input: 24VDC, 0.86A                         |

# A.1 Gain and Efficiency

| Frequency | Gain (dBi) | Efficiency (%) |
|-----------|------------|----------------|
| 2400MHz   | -0.44      | 35             |
| 2410MHz   | -0.92      | 32             |
| 2420MHz   | -0.87      | 31             |
| 2430MHz   | -0.29      | 35             |
| 2440MHz   | 0.00       | 38             |
| 2450MHz   | -0.39      | 36             |
| 2460MHz   | -0.57      | 35             |
| 2470MHz   | -0.15      | 36             |
| 2480MHz   | 0.23       | 38             |
| 2490MHz   | 0.30       | 39             |
| 2500MHz   | 0.18       | 41             |

#### B.1 3D Pattern











#### **B.2 1D Radiation Pattern**



### **Antenna Photo**