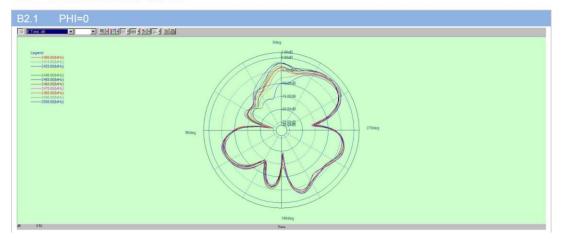

| Motor Power: 200W                                 |
|                | Rated Input: 24VDC, 0.86A                         |

# A.1 Gain and Efficiency

| Frequency | Gain (dBi) | Efficiency (%) |
|-----------|------------|----------------|
| 2400MHz   | -0.44      | 35             |
| 2410MHz   | -0.92      | 32             |
| 2420MHz   | -0.87      | 31             |
| 2430MHz   | -0.29      | 35             |
| 2440MHz   | 0.00       | 38             |
| 2450MHz   | -0.39      | 36             |
| 2460MHz   | -0.57      | 35             |
| 2470MHz   | -0.15      | 36             |
| 2480MHz   | 0.23       | 38             |
| 2490MHz   | 0.30       | 39             |
| 2500MHz   | 0.18       | 41             |

#### B.1 3D Pattern











#### **B.2 1D Radiation Pattern**



### **Antenna Photo**