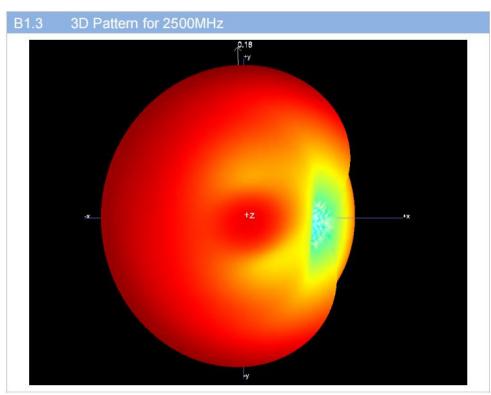

# A.1 Gain and Efficiency

| Frequency | Gain (dBi) | Efficiency (%) |
|-----------|------------|----------------|
| 2400MHz   | -0.44      | 35             |
| 2410MHz   | -0.92      | 32             |
| 2420MHz   | -0.87      | 31             |
| 2430MHz   | -0.29      | 35             |
| 2440MHz   | 0.00       | 38             |
| 2450MHz   | -0.39      | 36             |
| 2460MHz   | -0.57      | 35             |
| 2470MHz   | -0.15      | 36             |
| 2480MHz   | 0.23       | 38             |
| 2490MHz   | 0.30       | 39             |
| 2500MHz   | 0.18       | 41             |

#### B.1 3D Pattern