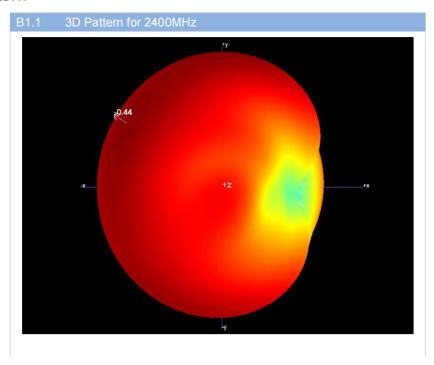

# A.1 Gain and Efficiency

| Frequency | Gain (dBi) | Efficiency (%) |
|-----------|------------|----------------|
| 2400MHz   | -0.44      | 35             |
| 2410MHz   | -0.92      | 32             |
| 2420MHz   | -0.87      | 31             |
| 2430MHz   | -0.29      | 35             |
| 2440MHz   | 0.00       | 38             |
| 2450MHz   | -0.39      | 36             |
| 2460MHz   | -0.57      | 35             |
| 2470MHz   | -0.15      | 36             |
| 2480MHz   | 0.23       | 38             |
| 2490MHz   | 0.30       | 39             |
| 2500MHz   | 0.18       | 41             |

#### B.1 3D Pattern