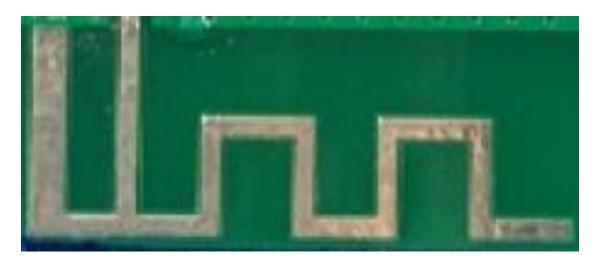

0W                                 |
|                | Rated Input: 24VDC, 0.86A                         |

# A.1 Gain and Efficiency

| Frequency | Gain (dBi) | Efficiency (%) |
|-----------|------------|----------------|
| 2400MHz   | -0.44      | 35             |
| 2410MHz   | -0.92      | 32             |
| 2420MHz   | -0.87      | 31             |
| 2430MHz   | -0.29      | 35             |
| 2440MHz   | 0.00       | 38             |
| 2450MHz   | -0.39      | 36             |
| 2460MHz   | -0.57      | 35             |
| 2470MHz   | -0.15      | 36             |
| 2480MHz   | 0.23       | 38             |
| 2490MHz   | 0.30       | 39             |
| 2500MHz   | 0.18       | 41             |

#### B.1 3D Pattern











#### **B.2 1D Radiation Pattern**



### **Antenna Photo**