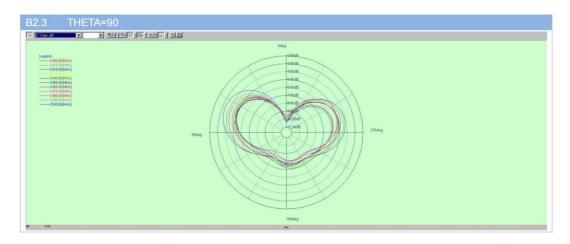

DC                          |
|                | Motor Power: 200W                                 |
|                | Rated Input: 24VDC, 0.86A                         |

# A.1 Gain and Efficiency

| Frequency | Gain (dBi) | Efficiency (%) |
|-----------|------------|----------------|
| 2400MHz   | -0.44      | 35             |
| 2410MHz   | -0.92      | 32             |
| 2420MHz   | -0.87      | 31             |
| 2430MHz   | -0.29      | 35             |
| 2440MHz   | 0.00       | 38             |
| 2450MHz   | -0.39      | 36             |
| 2460MHz   | -0.57      | 35             |
| 2470MHz   | -0.15      | 36             |
| 2480MHz   | 0.23       | 38             |
| 2490MHz   | 0.30       | 39             |
| 2500MHz   | 0.18       | 41             |

#### B.1 3D Pattern











#### **B.2 1D Radiation Pattern**



### **Antenna Photo**