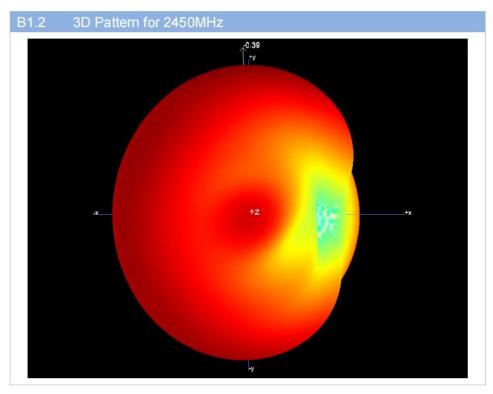

# A.1 Gain and Efficiency

| Frequency | Gain (dBi) | Efficiency (%) |
|-----------|------------|----------------|
| 2400MHz   | -0.44      | 35             |
| 2410MHz   | -0.92      | 32             |
| 2420MHz   | -0.87      | 31             |
| 2430MHz   | -0.29      | 35             |
| 2440MHz   | 0.00       | 38             |
| 2450MHz   | -0.39      | 36             |
| 2460MHz   | -0.57      | 35             |
| 2470MHz   | -0.15      | 36             |
| 2480MHz   | 0.23       | 38             |
| 2490MHz   | 0.30       | 39             |
| 2500MHz   | 0.18       | 41             |

#### B.1 3D Pattern