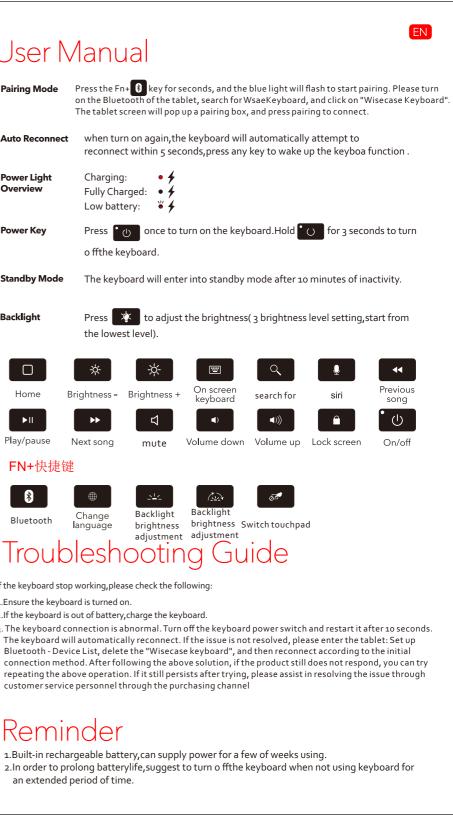

|                                           | CN                                                                                                                                                                        |                                                                                                                                                                                                                                                                              |
|-------------------------------------------|---------------------------------------------------------------------------------------------------------------------------------------------------------------------------|------------------------------------------------------------------------------------------------------------------------------------------------------------------------------------------------------------------------------------------------------------------------------|
|                                           | 使用说明                                                                                                                                                                      | User Manual                                                                                                                                                                                                                                                                  |
|                                           | 配对连接 按下 Fn+ 🕄 键3秒,蓝灯闪亮开始配对,请将平板电脑蓝牙打开,搜索"Wisecase Keyboard",点击"Wisecase keyboard"平板电脑屏幕弹出配对框,按配对即可连接。                                                                     | Pairing Mode Press the Fn+ skey f<br>on the Bluetooth of the<br>The tablet screen will p                                                                                                                                                                                     |
|                                           | 自动回连 键盘重启后,5秒内自动回连,断开蓝牙后键盘立既进入休眠,按任意键唤醒键盘进入<br>回连。                                                                                                                        | Auto Reconnect when turn on again reconnect within 5                                                                                                                                                                                                                         |
|                                           | 充电指示 充电中:● 充满电:● 低电量: ¥                                                                                                                                                   | Power Light<br>OverviewCharging:Fully Charged:•Low battery:*                                                                                                                                                                                                                 |
| mply with                                 | 开/关机 单按 ひ 开机,按住 ひ 3秒红灯闪2次后关机。                                                                                                                                             | Power Key Press 🕐 once                                                                                                                                                                                                                                                       |
| ant to Part<br>d to                       | 自动休眠 不操作键盘10分钟后进入休眠状态。                                                                                                                                                    | o ffthe keyboard.                                                                                                                                                                                                                                                            |
|                                           | 背光功能 按下fn+ 调节背光亮度(高中低3个档位,默认为最低亮度)。                                                                                                                                       | Standby Mode The keyboard will e                                                                                                                                                                                                                                             |
| s<br>frequency<br>dance with              | 快捷键说明                                                                                                                                                                     | Backlight Press to ad<br>the lowest level).                                                                                                                                                                                                                                  |
| ce to radio<br>e that<br>stallation.      | □     ☆     ☆     □     Q     ↓     ▲       返回主页     亮度-     亮度+     软键盘     搜索     siri     上一曲                                                                          | Home Brightness - Brightness                                                                                                                                                                                                                                                 |
| ence to<br>ermined by<br>encouraged       |                                                                                                                                                                           |                                                                                                                                                                                                                                                                              |
| more of the                               | 播放/暂停 下一曲 静音 音量- 音量+ 锁屏 开/关机<br>FN+快捷键                                                                                                                                    | Play/pause Next song mute<br>FN+快捷键                                                                                                                                                                                                                                          |
| nt and                                    | ・・・・・・・・・・・・・・・・・・・・・・・・・・・・・・・・・・・・                                                                                                                                      | Bluetooth Change Backligh                                                                                                                                                                                                                                                    |
| r cui t<br>onnect ed.<br>TV               | 故障解决方法                                                                                                                                                                    | Troubleshoot                                                                                                                                                                                                                                                                 |
| ul es.<br>tions:<br>ence, and(2<br>eived, | 如键盘无法使用,请检查:<br>1. 键盘电源是否开机,请按键盘上的开关按钮。<br>2. 键盘电量是否耗尽,请为键盘充电。<br>3. 键盘连接发生异常。关闭键盘电源开关,10秒后重新开机,键盘将自动回连。如仍未解决,请进入<br>平板电脑:设置一蓝牙设备列表,将"Wisecase keyboard"删除,再按照初始连接方法重新连接。 | If the keyboard stop working, please check th<br>1.Ensure the keyboard is turned on.<br>2.If the keyboard is out of battery, charge the<br>3. The keyboard connection is abnormal. T<br>The keyboard will automatically reconne<br>Bluetooth - Device List, delete the "Wise |