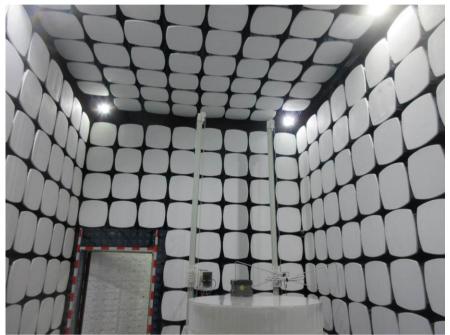

# **Test Setup Photo**

Field Strength of the Fundamental Signal (15.249(a)), Restricted Band Around Fundamental Frequency & Radiated Emissions Above 1GHz

Unless otherwise agreed in writing, this document is issued by the Company subject to its General Conditions of Service printed overleaf, available on request or accessible at <u>https://www.sgs.com/en/Terms-and-Conditions</u>. Attention is drawn to the limitation of liability, indemnification and jurisdiction issues defined therein. Any holder of this document is advised that information contained hereon reflects the Company's findings at the time of its intervention only and within the limits of Client's instructions, if any. The Company's sole responsibility is to its Client and this document does not exonerate parties to a transaction from exercising all their rights and obligations under the transaction documents. This document cannot be reproduced except in full, without prior written approval of the Company. Any unauthorized alteration, forgery or falsification of the content or appearance of this document is unlawful and offenders may be prosecuted to the fullest extent of the law. Unless otherwise stated the results shown in this test report refer only to the sample(s) tested and such sample(s) are retained for 30 days only. Attention: To check the authenticity of testing /inspection report & certificate, please contact us at telephone: (86-755) 8307 1443, or email: CN\_Doccheck@egs.com