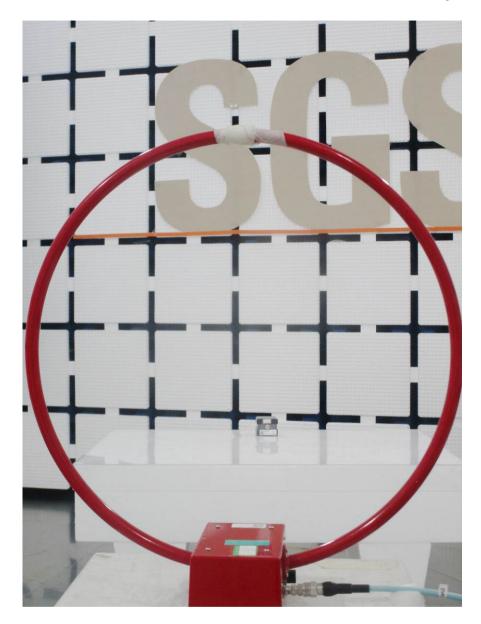

# **Test Setup Photo**

Field Strength of the Fundamental Signal (15.249(a)), Restricted Band Around Fundamental Frequency & Radiated Emissions Above 1GHz

Unless otherwise agreed in writing, this document is issued by the Company subject to its General Conditions of Service printed overleaf, available on request or accessible at <u>https://www.sgs.com/en/Terms-and-Conditions</u>. Attention is drawn to the limitation of liability, indemnification and jurisdiction issues defined therein. Any holder of this document is advised that information contained hereon reflects the Company's findings at the time of its intervention only and within the limits of Client's instructions, if any. The Company's sole responsibility is to its Client and this document does not exonerate parties to a transaction from exercising all their rights and obligations under the transaction documents. This document cannot be reproduced except in full, without prior written approval of the Company. Any unauthorized alteration, forgery or falsification of the content or appearance of this document is unlawful and offenders may be prosecuted to the fullest extent of the law. Unless otherwise stated the results shown in this test report refer only to the sample(s) tested and such sample(s) are retained for 30 days only. Attention: To check the authenticity of testing /inspection report & certificate, please contact us at telephone: (86-755) 8307 1443, or email: CN\_Doccheck@egs.com