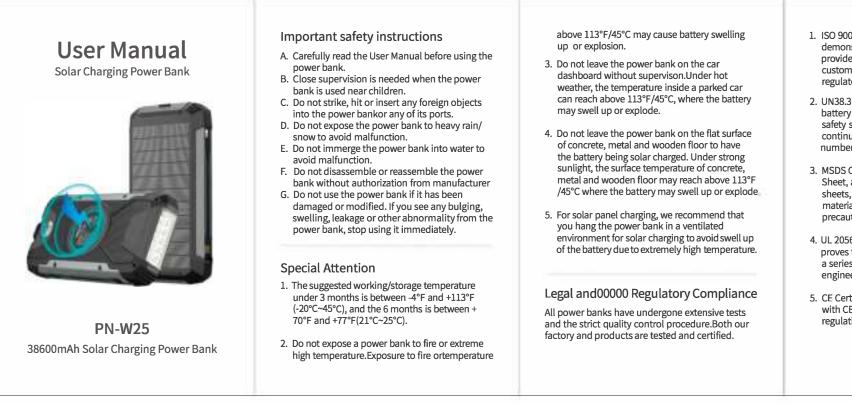

## Product Details

Thank you for choosing our product, here is the instruction for your better experience.

2. Package Include

Solar Charging Power Bank x 1 Carabiner  $\times$  1 Charging cable ×3 User manual × 1