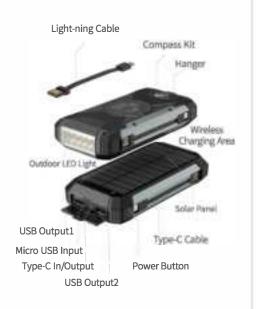

#### 1. Product Parameters

| Micro USB Input          | DC5V/2.1A                                |
|--------------------------|------------------------------------------|
| TYPE-C Input             | DC5V/3A                                  |
| USB1 Output              | DC5V/3A(MAX)                             |
| USB2 Output              | DC5V/2.1A                                |
| TYPE-C Output            | DC5V/3A                                  |
| Capacity                 | 38600mAh                                 |
| Power of LED Light       | 2W                                       |
| Solar Charging Input     | DC5V/0.24A with 25000LUX light intensity |
| Wireless charging Output | DC5V/1A                                  |

#### 1) Turn on/off

Press the power button to turn on the power bank, the LED indicators will light on. Without the device connected, the power bank will automatically shut down after 30 seconds.

2) Charge the power bank Solar charging

Place the solar panel facing upward in sunlight, the sunlight will be converted inf electricity to charge the power bank. The solar charging performance will be more effective under strong light.

When the temperature is high in summer, please do not place the power bank on the concrete floor. car, and other places where heat gathers. When the body temperature of the power bank exceeds 113°F/45°C, please stop using solar charging.

#### Power charging

Plug the TYPE-C/Micro USB/Lightning cable into the input port to charge the power bank. The LED indicators will flash when charging and stay on when fully charged

#### \* Charging cell phones and other electronic products

With cables

Press the power button to turn on the power bank, plug the cable into the USB output ports. the other end is plugged into the power connector of the product to be charged

LED light

5. Warning

product.

prevent malfunction.

Press the power button and the green indicator

light on the back. Align the phone with the wireless

charging area of the product to charge the phone

wirelessly. The phone case must not contain metal,

Press and hold the power button for 3 seconds to

turn on/off the LED lights. Please turn the LED lights

1) This product is suitable for charging equipment

within the specifications of DC5V/3A, if use the