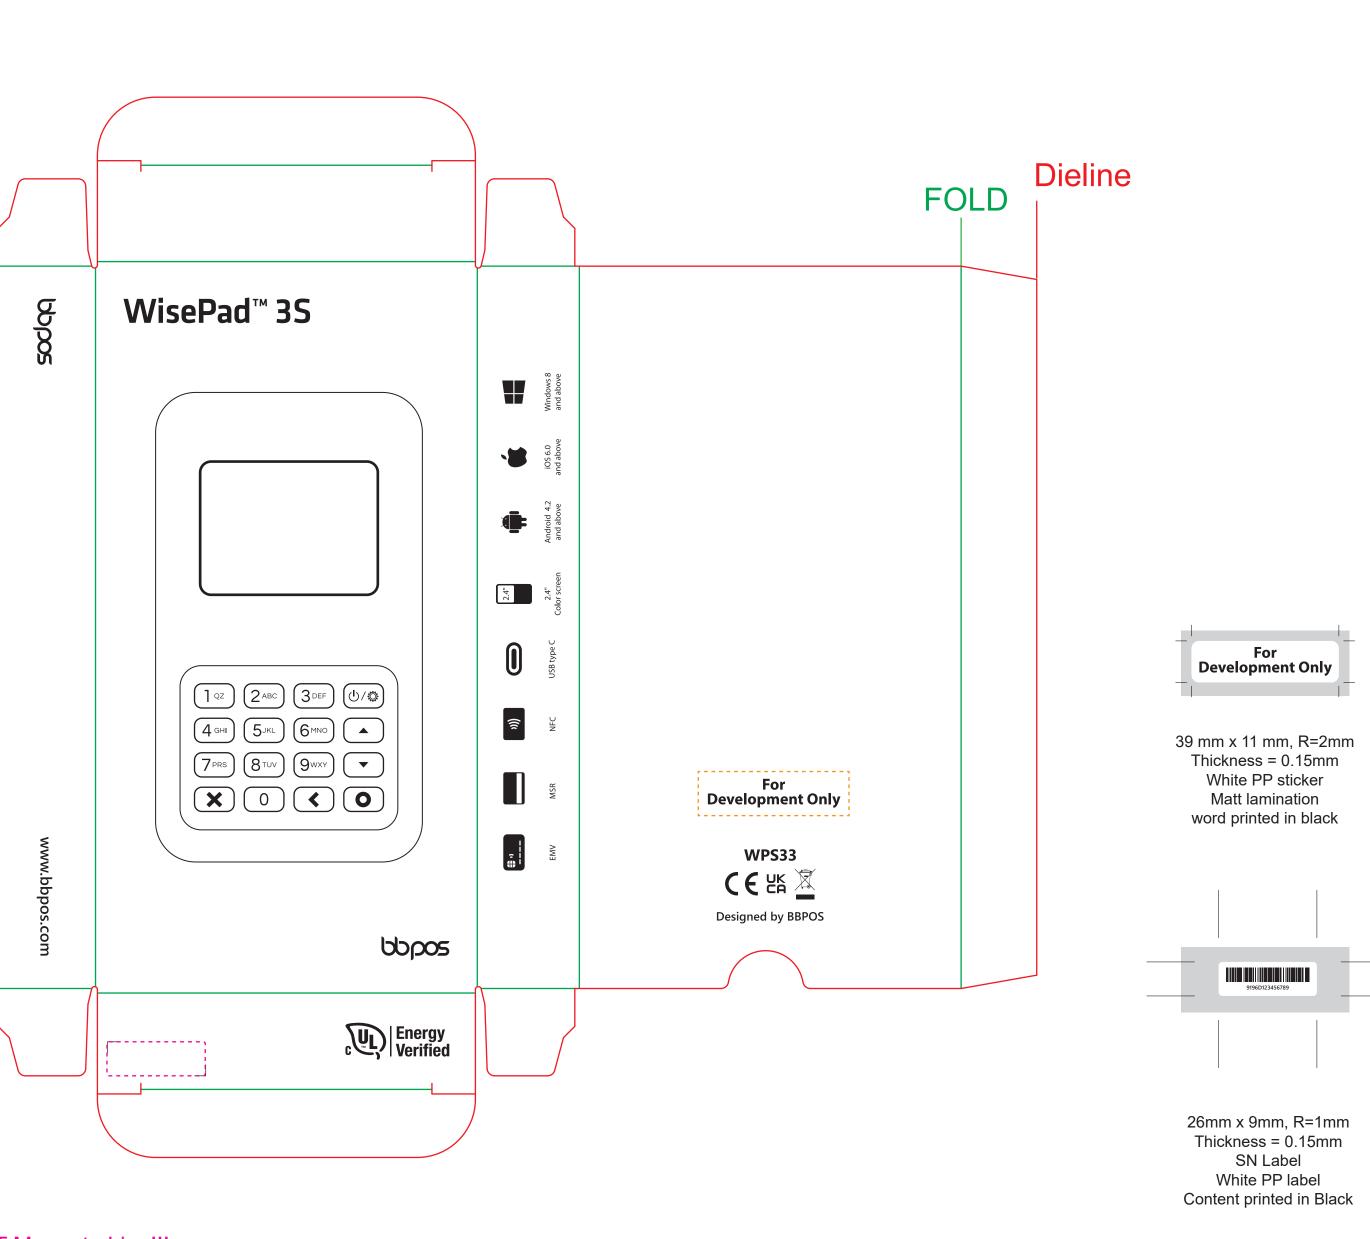

Updated QSG QR Code, FCC ID, IC#

- A Front Housing
- **B** LCD Lens
- **C** Keypad
- **D** Rear Housing

Key version sticker area

Country of Origin (OEM fill the information)

Finished Good revision number (Refer to Arena revision code)

Hardware version number

(Refer to SKU1 rev. version)

#### **FRONT**

46.2 mm x 30.2 mm
Silkscreen Printing
■ Pantone Cool Gray 6 C
■ Pantone 186 C
■ Pantone 347 C
■ Pantone 116 C

#### BACK

48.3mm x 17mm, R=2mm Black PP sticker Matt coating word printed in 50% black

26mm x 9mm, R=1mm Thickness = 0.15mm White PP sticker Matt lamination word printed in black Font: Arial Bold 14pt

# GREEN LINE INDICATES FOLD LINE. DO NOT PRINT!!!! RED LINE INDICATES DIE LINE. DO NOT PRINT!!!!

DO NOT PRINT Magenta Line!!!

S/N label area,

26mm x 9 mm; R=1mm

Gift Box
Material: F-Flute Card board
Color: Brown paper color
Single color printing (CMYK Black)