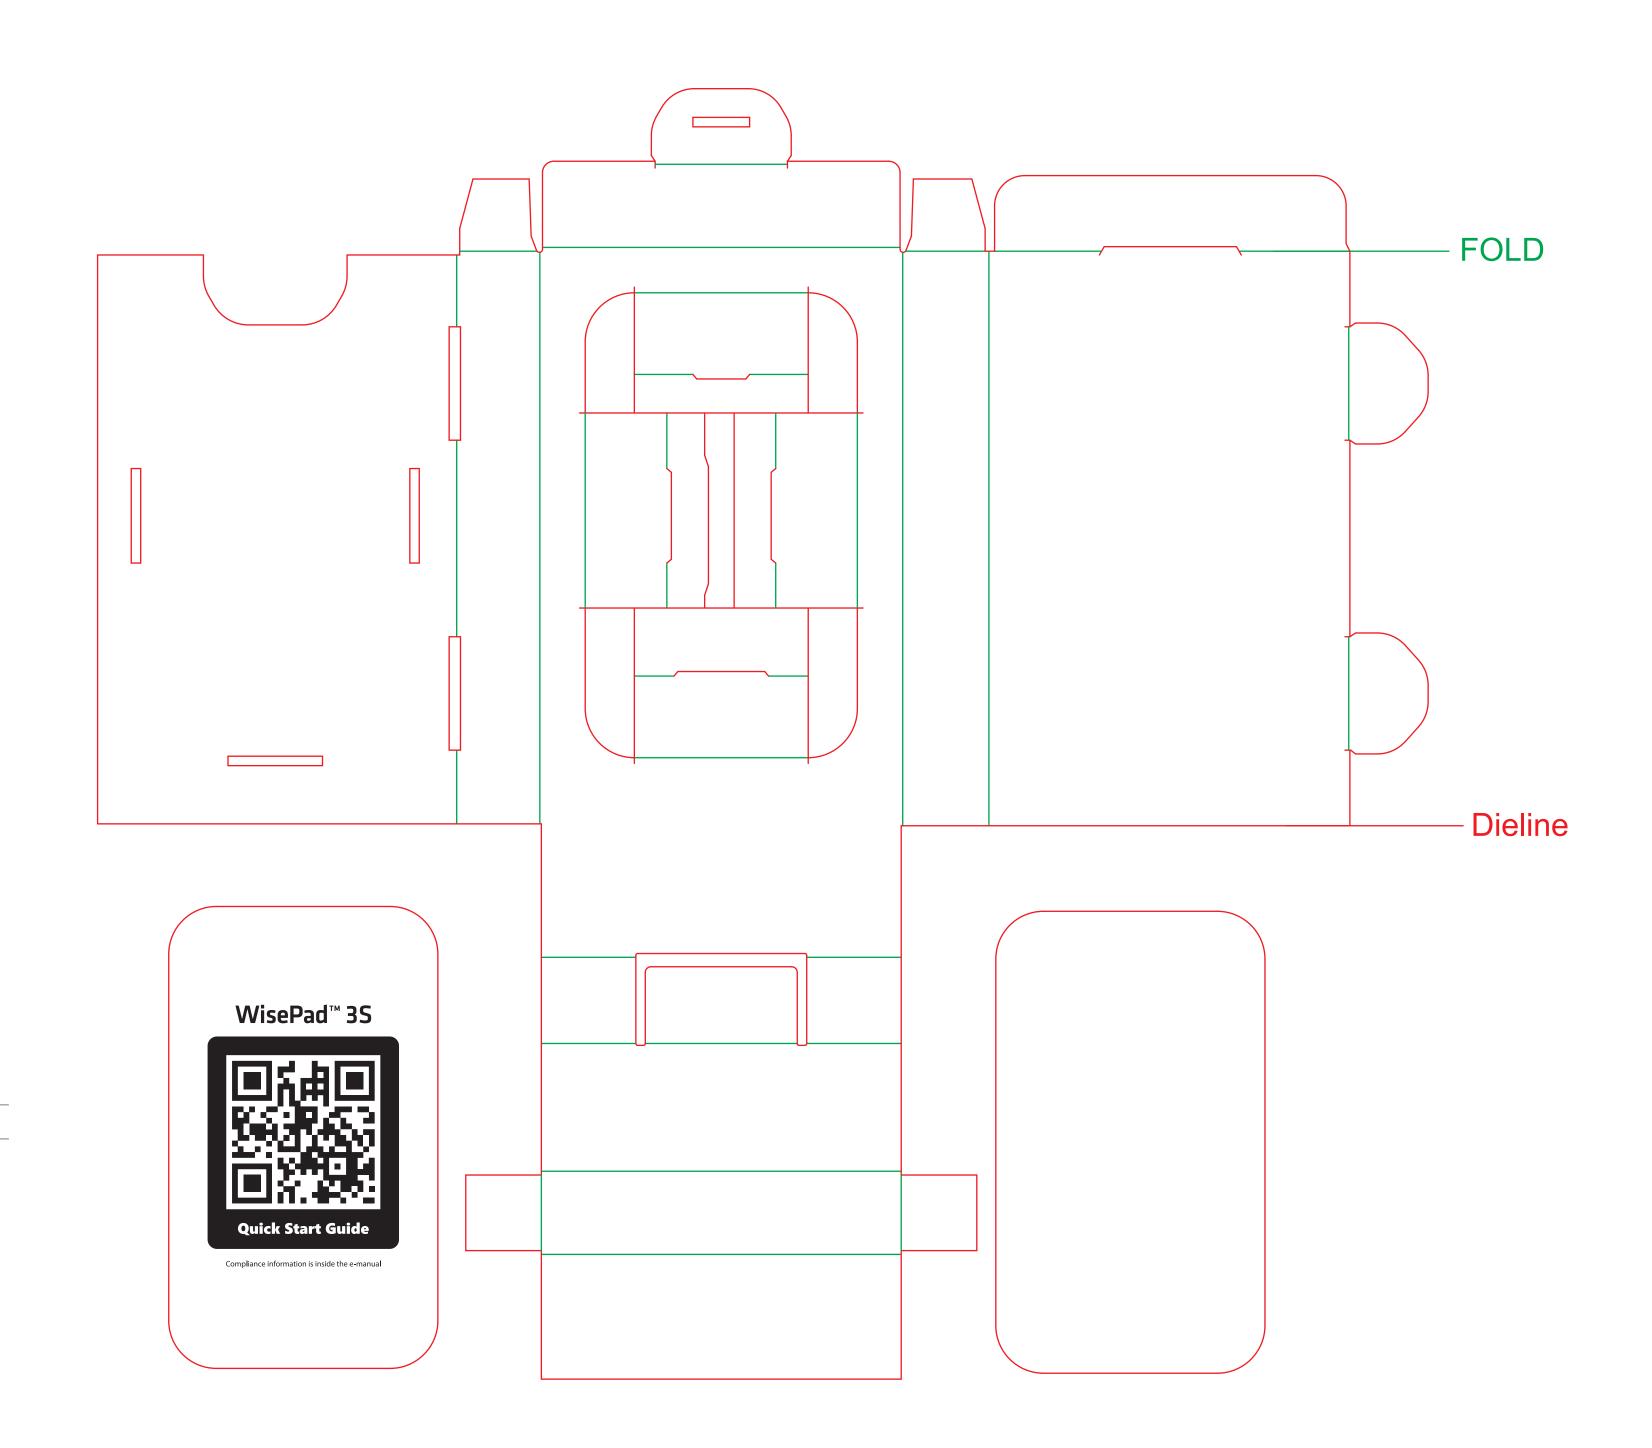

# GREEN LINE INDICATES FOLD LINE. DO NOT PRINT!!!! RED LINE INDICATES DIE LINE. DO NOT PRINT!!!!

DO NOT PRINT Magenta Line!!!

S/N label area,

26mm x 9 mm; R=1mm

Gift Box
Material: F-Flute Card board
Color: Brown paper color
Single color printing (CMYK Black)

Inner Tray
Material: F-Flute Card board
Color: Brown paper color
Single color printing (CMYK Black)