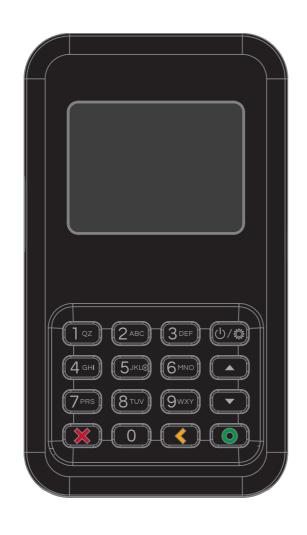

Updated QSG QR Code, FCC ID, IC#

- A Front Housing
- **B** LCD Lens
- **C** Keypad
- **D** Rear Housing

Key version sticker area

Country of Origin (OEM fill the information)

Finished Good revision number (Refer to Arena revision code)

#### **FRONT**

46.2 mm x 30.2 mm
Silkscreen Printing
■ Pantone Cool Gray 6 C
■ Pantone 186 C
■ Pantone 347 C
■ Pantone 116 C