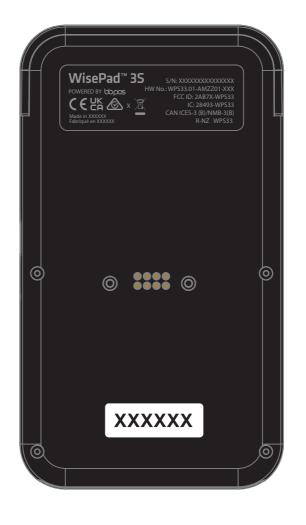

#### BACK

48.3mm x 17mm, R=2mm Black PP sticker Matt coating word printed in 50% black

26mm x 9mm, R=1mm Thickness = 0.15mm White PP sticker Matt lamination word printed in black Font: Arial Bold 14pt