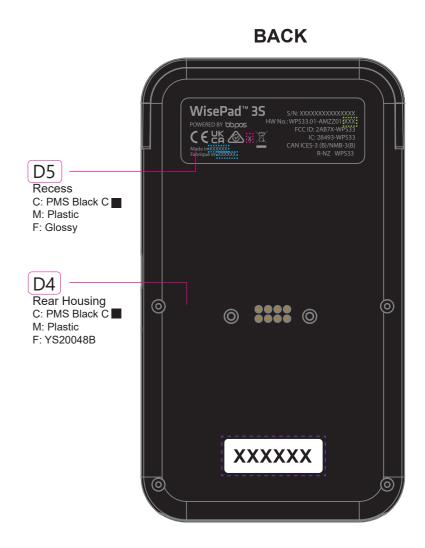

Updated QSG QR Code, FCC ID, IC#

- A Front Housing
- **B** LCD Lens
- **C** Keypad
- **D** Rear Housing

Key version sticker area

Country of Origin (OEM fill the information)

Finished Good revision number (Refer to Arena revision code)

#### BACK

48.3mm x 17mm, R=2mm Black PP sticker Matt coating word printed in 50% black

26mm x 9mm, R=1mm Thickness = 0.15mm White PP sticker Matt lamination word printed in black Font: Arial Bold 14pt