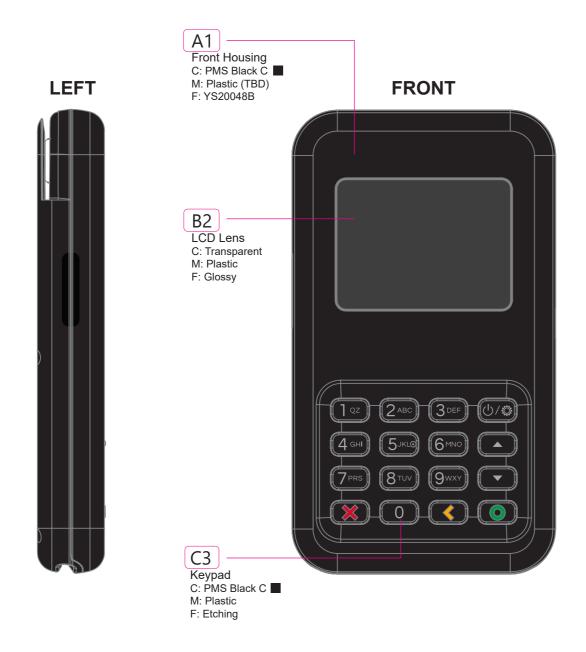

Updated QSG QR Code, FCC ID, IC#

- A Front Housing
- **B** LCD Lens
- **C** Keypad
- **D** Rear Housing

Key version sticker area

Country of Origin (OEM fill the information)

Finished Good revision number (Refer to Arena revision code)

Hardware version number

(Refer to SKU1 rev. version)

#### **FRONT**

46.2 mm x 30.2 mm
Silkscreen Printing
■ Pantone Cool Gray 6 C
■ Pantone 186 C
■ Pantone 347 C
■ Pantone 116 C