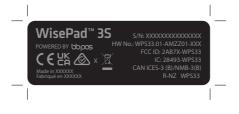

#### BACK

48.3mm x 17mm, R=2mm Black PP sticker Matt coating word printed in 50% black

26mm x 9mm, R=1mm Thickness = 0.15mm White PP sticker Matt lamination word printed in black Font: Arial Bold 14pt