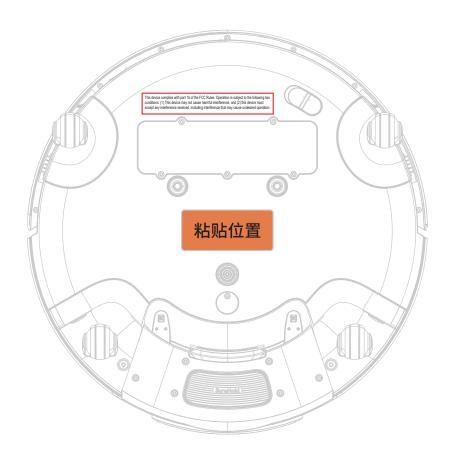

| 文件名称: K20+Pro平台机-MP-US-2409 | 设计师: <b>龙杰珊</b>     | 完成时间: 2024/09/27 |
|-----------------------------|---------------------|------------------|
| 版木号· K20+Pro平台机-MP-US-2409  | 成品尺寸: 89.8mm*39.8mm |                  |

| 文件名称: K20+Pro平台机-MP-US-2409 | 设计师: <b>龙杰珊</b>     | 完成时间: 2024/09/27 |
|-----------------------------|---------------------|------------------|
| 版本号· K20+Pro平台机-MP-US-2409  | 成品尺寸: 89.8mm*39.8mm |                  |