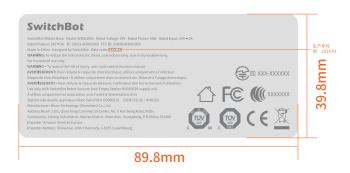

| 文件名称: K20+Pro平台机-MP-US-2409 | 设计师: <b>龙杰珊</b>     | 完成时间: 2024/09/27 |
|-----------------------------|---------------------|------------------|
| 版木号· K20+Pro平台机-MP-US-2409  | 成品尺寸: 89.8mm*39.8mm |                  |

| 文件名称: K20+Pro平台机-MP-US-2409 | 设计师: <b>龙杰珊</b>     | 完成时间: 2024/09/27 |
|-----------------------------|---------------------|------------------|
| 版本号· K20+Pro平台机-MP-US-2409  | 成品尺寸: 89.8mm*39.8mm |                  |