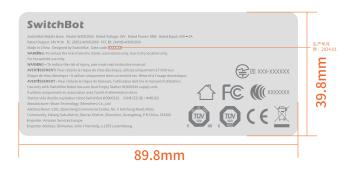

| 文件名称: K20+Pro平台机-MP-US-2409 | 设计师: <b>龙杰珊</b>     | 完成时间: 2024/09/27 |
|-----------------------------|---------------------|------------------|
| 版本号· K20+Pro平台机-MP-US-2409  | 成品尺寸: 89.8mm*39.8mm |                  |