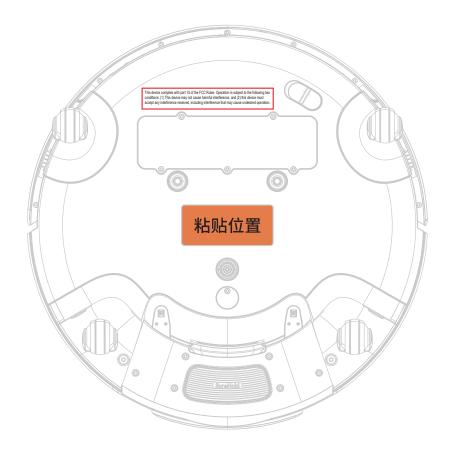

| 文件名称: K20+Pro平台机-MP-US-2409 | 设计师: <b>龙杰珊</b>     | 完成时间: 2024/09/27 |
|-----------------------------|---------------------|------------------|
| 版木号· K20+Pro平台机-MP-US-2409  | 成品尺寸: 89.8mm*39.8mm |                  |