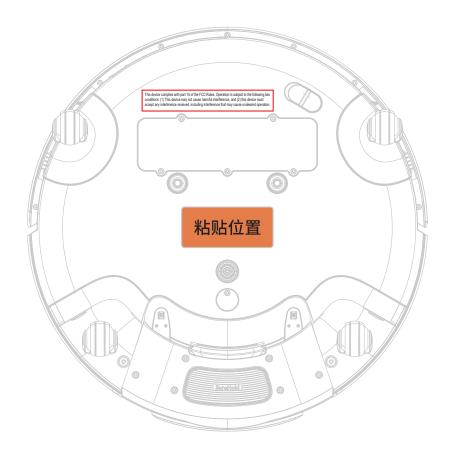

| 文件名称: K20+Pro平台机-MP-US-2409 | 设计师: <b>龙杰珊</b>     | 完成时间: 2024/09/27 |
|-----------------------------|---------------------|------------------|
| 版木号· K20+Pro平台机-MP-US-2409  | 成品尺寸: 89 8mm*39 8mm |                  |

| 文件名称: K20+Pro平台机-MP-US-2409 | 设计师: <b>龙杰珊</b>     | 完成时间: 2024/09/27 |
|-----------------------------|---------------------|------------------|
| 版本号· K20+Pro平台机-MP-US-2409  | 成品尺寸: 89.8mm*39.8mm |                  |