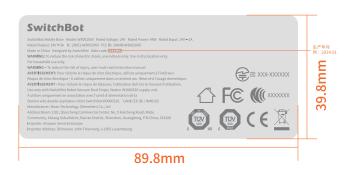

| 文件名称: K20+Pro平台机-MP-US-2409 | 设计师: <b>龙杰珊</b>     | 完成时间: 2024/09/27 |
|-----------------------------|---------------------|------------------|
| 版木号· K20+Pro平台机-MP-US-2409  | 成品尺寸: 89.8mm*39.8mm |                  |

| 文件名称: K20+Pro平台机-MP-US-2409 | 设计师: <b>龙杰珊</b>     | 完成时间: 2024/09/27 |
|-----------------------------|---------------------|------------------|
| 版本号· K20+Pro平台机-MP-US-2409  | 成品尺寸: 89.8mm*39.8mm |                  |