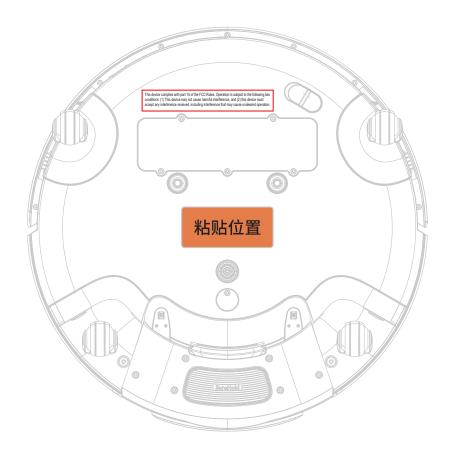

| 文件名称: K20+Pro平台机-MP-US-2409 | 设计师: <b>龙杰珊</b>     | 完成时间: 2024/09/27 |
|-----------------------------|---------------------|------------------|
| 版木号· K20+Pro平台机-MP-US-2409  | 成品尺寸: 89.8mm*39.8mm |                  |