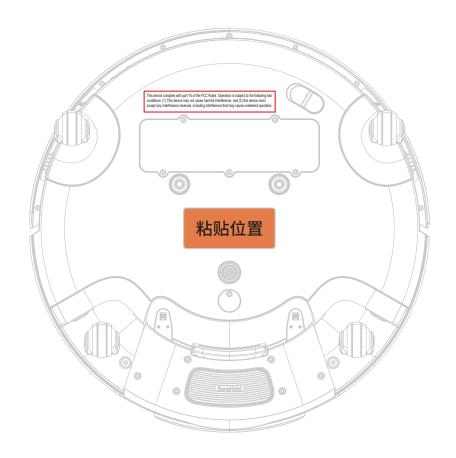

| 文件名称: K20+Pro平台机-MP-US-2409 | 设计师: <b>龙杰珊</b>     | 完成时间: 2024/09/27 |
|-----------------------------|---------------------|------------------|
| 版木号· K20+Pro平台机-MP-US-2409  | 成品尺寸: 89.8mm*39.8mm |                  |

| 文件名称: K20+Pro平台机-MP-US-2409 | 设计师: <b>龙杰珊</b>     | 完成时间: 2024/09/27 |
|-----------------------------|---------------------|------------------|
| 版本号· K20+Pro平台机-MP-US-2409  | 成品尺寸: 89.8mm*39.8mm |                  |