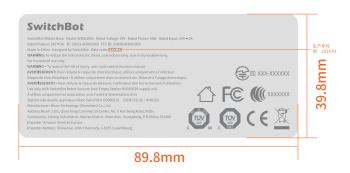

| 文件名称: K20+Pro平台机-MP-US-2409 | 设计师: <b>龙杰珊</b>     | 完成时间: 2024/09/27 |
|-----------------------------|---------------------|------------------|
| 版木号· K20+Pro平台机-MP-US-2409  | 成品尺寸: 89 8mm*39 8mm |                  |

| 文件名称: K20+Pro平台机-MP-US-2409 | 设计师: <b>龙杰珊</b>     | 完成时间: 2024/09/27 |
|-----------------------------|---------------------|------------------|
| 版本号· K20+Pro平台机-MP-US-2409  | 成品尺寸: 89.8mm*39.8mm |                  |