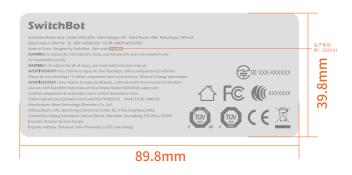

| 文件名称: K20+Pro平台机-MP-US-2409 | 设计师: <b>龙杰珊</b>     | 完成时间: 2024/09/27 |
|-----------------------------|---------------------|------------------|
| 版本号· K20+Pro平台机-MP-US-2409  | 成品尺寸: 89.8mm*39.8mm |                  |