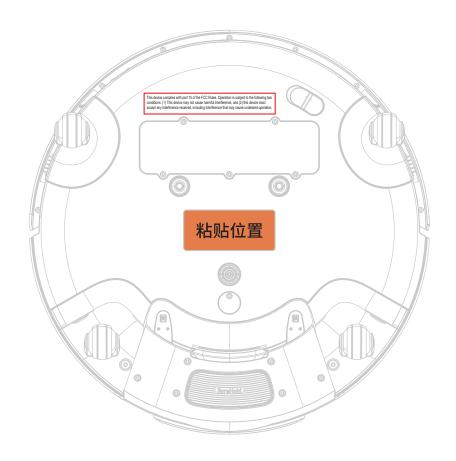

| 文件名称: K20+Pro平台机-MP-US-2409 | 设计师: <b>龙杰珊</b>     | 完成时间: 2024/09/27 |
|-----------------------------|---------------------|------------------|
| 版本号· K20+Pro平台机-MP-US-2409  | 成品尺寸: 89.8mm*39.8mm |                  |

| 文件名称: K20+Pro平台机-MP-US-2409 | 设计师: <b>龙杰珊</b>     | 完成时间: 2024/09/27 |
|-----------------------------|---------------------|------------------|
| 版木号· K20+Pro平台机-MP-US-2409  | 成品尺寸: 89 8mm*39 8mm |                  |