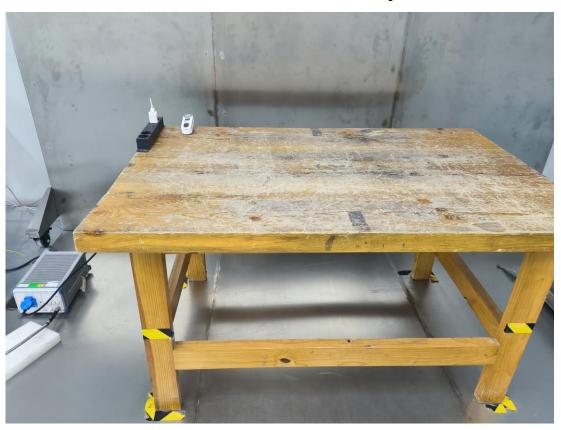

## **Conducted Emissions Front View Adapter**

**Conducted Emissions Side View Adapter** 

Radiated Emission Below 1GHz View (Adapter USB 5V)

Radiated Emission Below 1GHz View (AC 12,24V)

Radiated Emission Below 1GHz View (DC 12V)