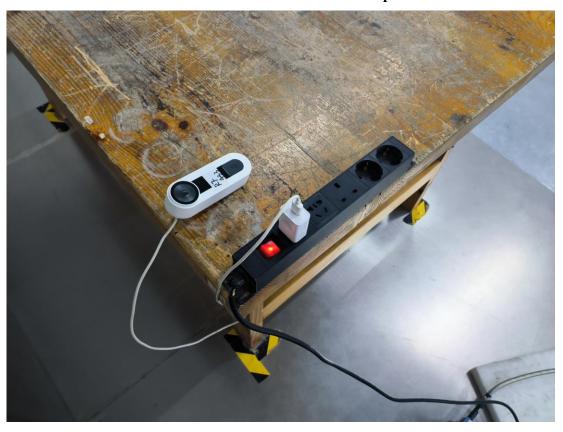

## **Conducted Emissions Front View Adapter**

**Conducted Emissions Side View Adapter** 

Radiated Emission Below 1GHz View (Adapter USB 5V)

Radiated Emission Below 1GHz View (AC 12,24V)

Radiated Emission Below 1GHz View (DC 12V)

Radiated Emission Below 1GHz View (DC 24V)

**Radiated Emission Above 1GHz View** 