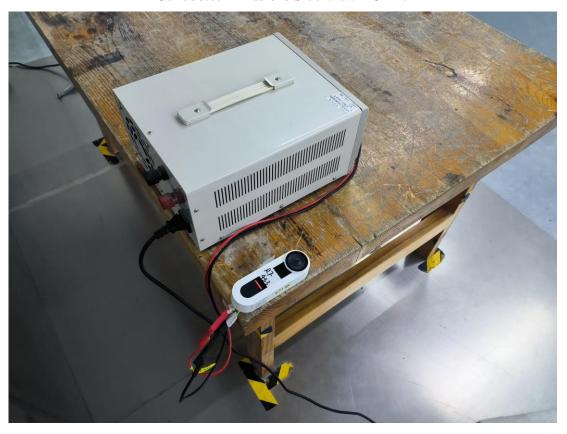

## **Conducted Emissions Front View DC24V**

**Conducted Emissions Side View DC 24V** 