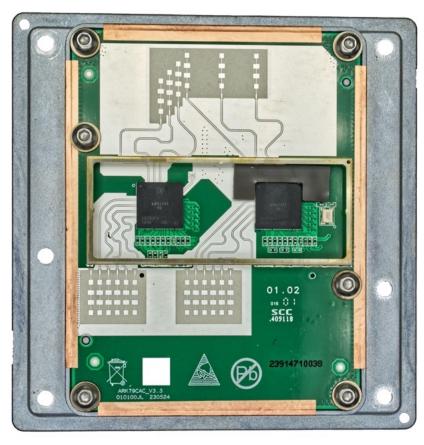

5. RF Board and RF Shield

Image 14: RF Board back

Image 15: RF Board Front - Antennas highlighted

Image 16: RF board installed in unit with shielding tape and foam added.

Image 17: RF Board Front with Shield installed

#### 5. RF Board and RF Shield

Image 14: RF Board back

Image 15: RF Board Front - Antennas highlighted

Image 16: RF board installed in unit with shielding tape and foam added.

Image 18: RF Shield Front and Back