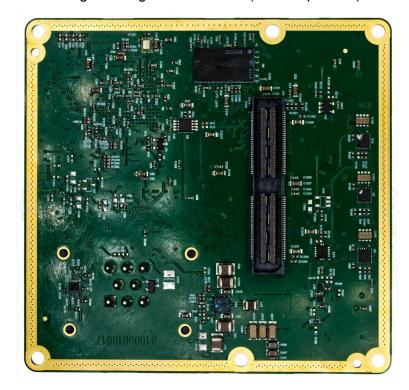

Image 18: RF Shield Front and Back

6. Digital Board

Image 19: Digital Board Back (Back of product)

Image 20: Digital Board Front (Top)

## 6. Digital Board

Image 19: Digital Board Back (Back of product)

Image 20: Digital Board Front (Top)