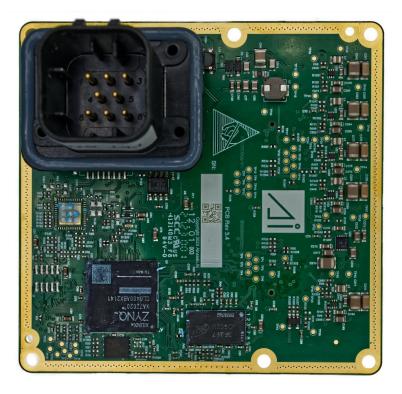

Image 18: RF Shield Front and Back

6. Digital Board

Image 19: Digital Board Back (Back of product)

Image 20: Digital Board Front (Top)

## 6. Digital Board

Image 19: Digital Board Back (Back of product)

Image 20: Digital Board Front (Top)