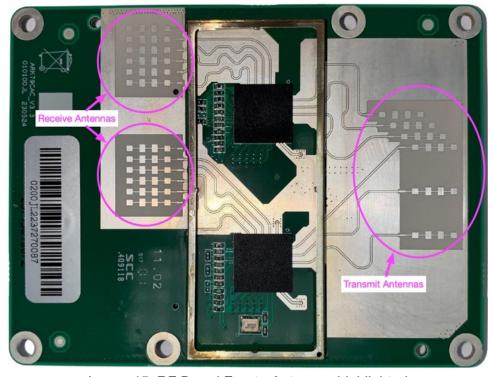

5. RF Board and RF Shield

Image 14: RF Board back

Image 15: RF Board Front - Antennas highlighted

Image 16: RF board installed in unit with shielding tape and foam added.

Image 17: RF Board Front with Shield installed

#### 5. RF Board and RF Shield

Image 14: RF Board back

Image 15: RF Board Front - Antennas highlighted

Image 16: RF board installed in unit with shielding tape and foam added.

Image 18: RF Shield Front and Back