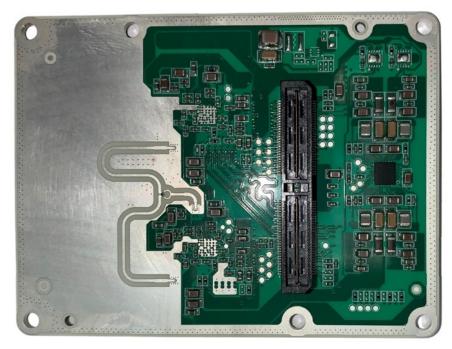

5. RF Board and RF Shield

Image 14: RF Board back

Image 15: RF Board Front - Antennas highlighted

Image 16: RF board installed in unit with shielding tape and foam added.

Image 17: RF Board Front with Shield installed

#### 5. RF Board and RF Shield

Image 14: RF Board back

Image 15: RF Board Front - Antennas highlighted

Image 16: RF board installed in unit with shielding tape and foam added.

Image 18: RF Shield Front and Back