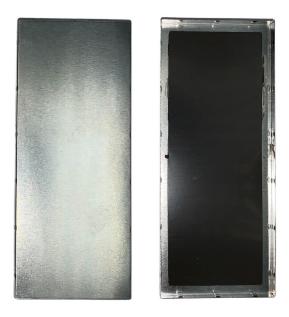

#### Ainstein O79 Radar - Product Images - Internal

Ainstein O79 Radar - Product Images - Internal

**Revision History** 

3. RF Mounting Plate - Internal Housing

Image 10: RF Mounting Plate back side

Image 11: RF Mounting Plate front side

## 3. RF Mounting Plate - Internal Housing

Image 10: RF Mounting Plate back side

Image 11: RF Mounting Plate front side