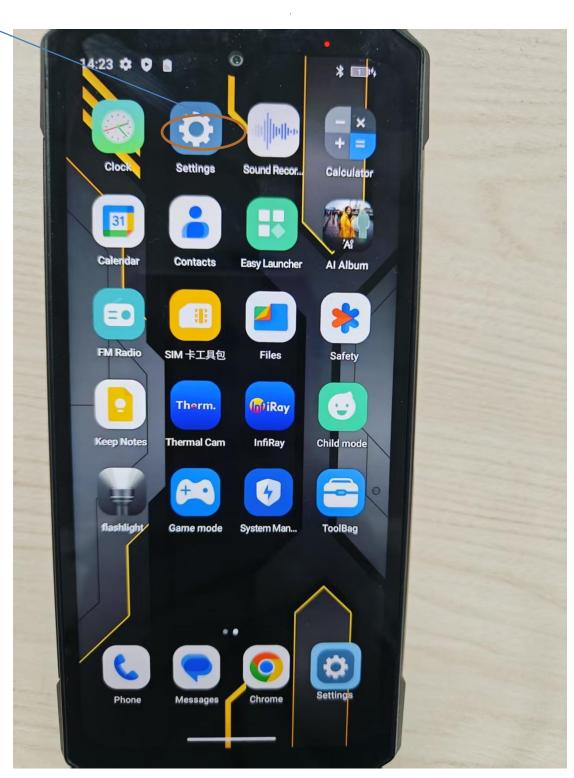

#### Label:

1, Open the Smart Phone main interface and find the Setting in the figure

Step 1

2, Click the About table

Step 2

11:21 ①

\$ 66%

← Certification