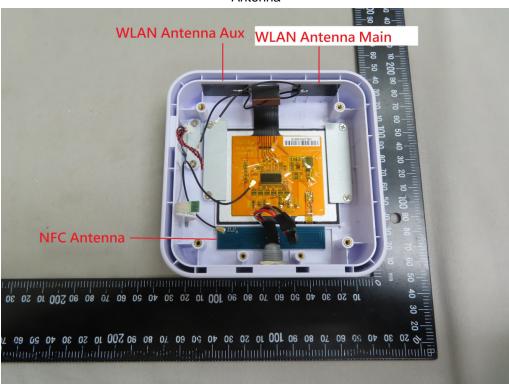

## Antenna

Unless otherwise stated the results shown in this test report refer only to the sample(s) tested and such sample(s) are retained for 90 days only. 除非另有說明,此報告結果僅對測試之樣品負責,同時此樣品僅保留90天。本報告未經本公司書面許可,不可部份複製。