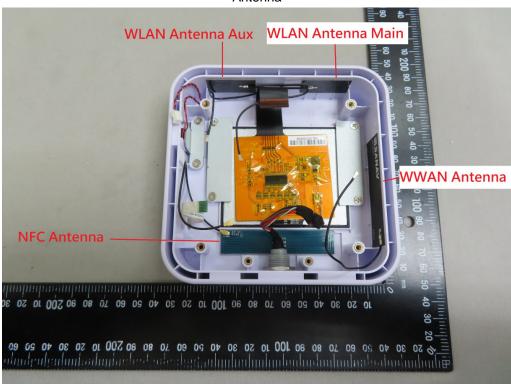

Page: 9 of 14

## Antenna

Unless otherwise stated the results shown in this test report refer only to the sample(s) tested and such sample(s) are retained for 90 days only. 除非另有說明,此報告結果僅對測試之樣品負責,同時此樣品僅保留90天。本報告未經本公司書面許可,不可部份複製。