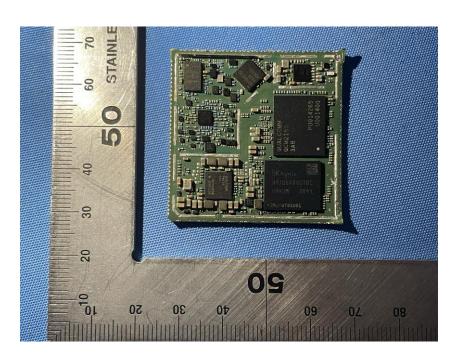

### **Internal Photos**

| Applicant:                  | MeiG Smart Technology Co., Ltd                            |
|-----------------------------|-----------------------------------------------------------|
| Address of Applicant:       | 3/F,No.88,Qinjiang Road, Xuhui District, Shanghai, China. |
| Equipment Under Test (EUT): |                                                           |
| Product Name:               | Smart module                                              |
| Model No.:                  | SLM500                                                    |