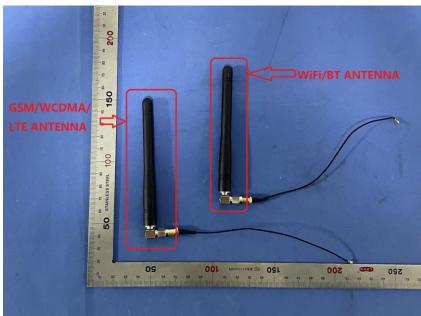

### **Internal Photos**

| Applicant:                  | MeiG Smart Technology Co., Ltd                            |
|-----------------------------|-----------------------------------------------------------|
| Address of Applicant:       | 3/F,No.88,Qinjiang Road, Xuhui District, Shanghai, China. |
| Equipment Under Test (EUT): |                                                           |
| Product Name:               | Smart module                                              |
| Model No.:                  | SLM500                                                    |