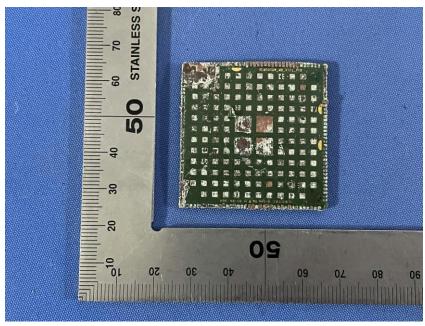

### **Internal Photos**

| Applicant:                  | MeiG Smart Technology Co., Ltd                            |
|-----------------------------|-----------------------------------------------------------|
| Address of Applicant:       | 3/F,No.88,Qinjiang Road, Xuhui District, Shanghai, China. |
| Equipment Under Test (EUT): |                                                           |
| Product Name:               | Smart module                                              |
| Model No.:                  | SLM500                                                    |