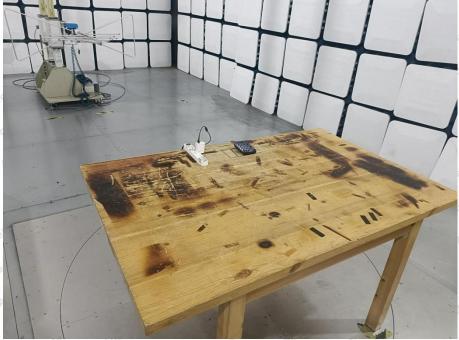

## Appendix I -- Test Setup Photograph\_RF

Conducted Emission at AC power line

Emissions in frequency bands (below 1GHz)