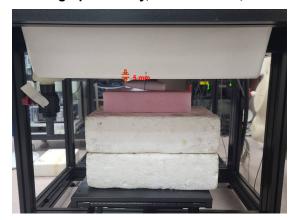

### Body - distance between flat phantom and EUT is 5 mm

Photograph 1. Body, Front Surface, 5mm

Photograph 2. Body, Front Surface, 5mm

Photograph 3. Body, Back Surface, 5mm

Photograph 4. Body, Back Surface, 5mm