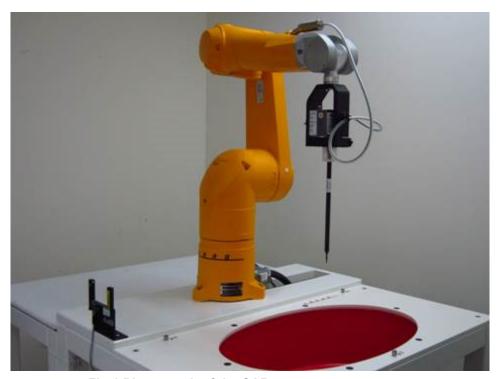

# Appendix A **Photographs of Test Setup**

Fig.1 Photograph of the SAR measurement system

Unless otherwise stated the results shown in this test report refer only to the sample(s) tested and such sample(s) are retained for 90 days only.