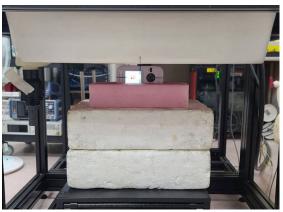

### Body - distance between flat phantom and EUT is 5 mm

Photograph 1. Body, Front Surface, 5mm

Photograph 2. Body, Front Surface, 5mm

Photograph 3. Body, Back Surface, 5mm

Photograph 4. Body, Back Surface, 5mm