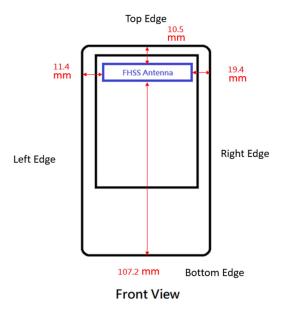

SGS Taiwan Ltd.

No.134,Wu Kung Road, New Taipei Industrial Park, Wuku District, New Taipei City, Taiwan/新北市五股區新北產業園區五工路 134 號

Rev: 01

Page: 6 of 6

Photograph 13. Antenna position of EUT

- End of Report -

Unless otherwise stated the results shown in this test report refer only to the sample(s) tested and such sample(s) are retained for 90 days only.