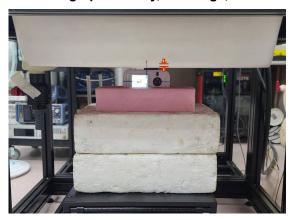

### Body - distance between flat phantom and EUT is 5 mm

Photograph 1. Body, Front Surface, 5mm

Photograph 2. Body, Front Surface, 5mm

Photograph 3. Body, Back Surface, 5mm

Photograph 4. Body, Back Surface, 5mm