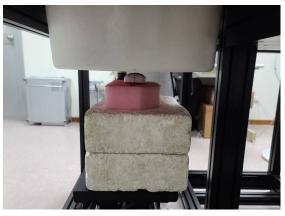

### Body - distance between flat phantom and EUT is 5 mm

Photograph 1. Body, Front Surface, 5mm

Photograph 2. Body, Front Surface, 5mm

Photograph 3. Body, Back Surface, 5mm

Photograph 4. Body, Back Surface, 5mm