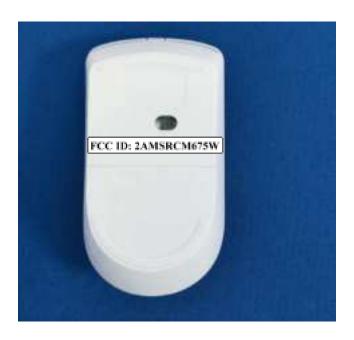

Information**

### **FCC Label Sample**

# FCC ID: 2AMSRCM675W

### **FCC Label Specifications**

Text is Black in color and is justified. Labels are printed in indelible ink on permanent adhesive backing or silk-screened onto the EUT or shall be affixed at a conspicuous location on the EUT. Where the EUT is constructed in two or more sections connected by wires and marketed together, the above statement is required to be affixed only to the main control unit. When the EUT is so small or for such use that it is not practicable to place the statement on it, the above information shall be placed in a prominent location in the instruction manual or pamphlet supplied to the user or, alternatively, shall be placed on the container in which the device is marketed.

#### **FCC Label Location**