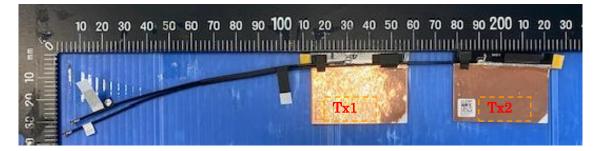

# Include front view photo of all 2 antennas here.

Antenna Manufacturer: INPAQ

Antenna Part Number: DC33002K3C0 (WA-P-LBLB-02-130) (Tx1), DC33002K3C0 (WA-P-LBLB-02-130) (Tx2 or Rx2)

#### Note: antenna photo should include L type ruler