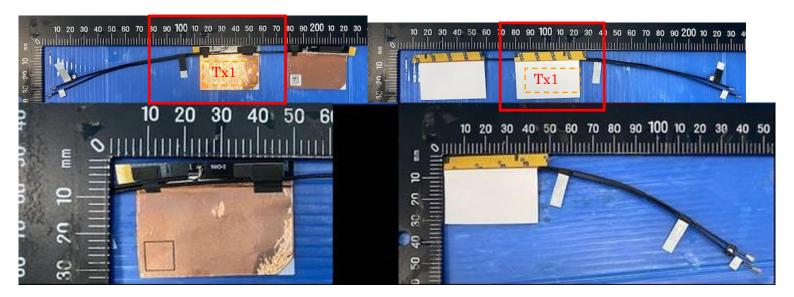

# Section 2. Dimensioned Photos or Drawings of Antennas

# Include a dimensioned photo and dimensioned drawing of Tx1 antenna here.

## Tx1 Antenna Dimensioned Drawing:



### Tx1 Antenna Photo:



## Include a dimensioned photo and dimensioned drawing of Tx2 (or Rx2) antenna here.

#### Tx2 (or Rx2) Antenna Dimensioned Drawing:



# Tx2 (or Rx2) Antenna Photo:



Note: antenna photo should include L type ruler

# Include front view photo of all 2 antennas here.

Antenna Manufacturer: INPAQ

Antenna Part Number: DC33002K3C0 (WA-P-LBLB-02-130) (Tx1), DC33002K3C0 (WA-P-LBLB-02-130) (Tx2 or Rx2)



#### Note: antenna photo should include L type ruler

### Include back view photo of all 2 antennas here.

Antenna Manufacturer: INPAQ

Antenna Part Number: DC33002K3C0 (WA-P-LBLB-02-130) (Tx1), DC33002K3C0 (WA-P-LBLB-02-130) (Tx2 or Rx2)