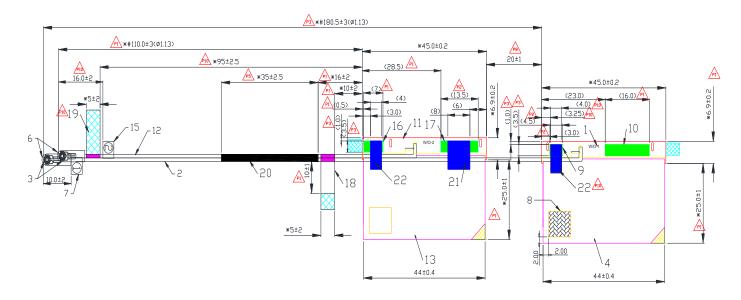

# Section 2. Dimensioned Photos or Drawings of Antennas

# Include a dimensioned photo and dimensioned drawing of Tx1 antenna here.

## Tx1 Antenna Dimensioned Drawing:



### Tx1 Antenna Photo:



## Include a dimensioned photo and dimensioned drawing of Tx2 (or Rx2) antenna here.

#### Tx2 (or Rx2) Antenna Dimensioned Drawing:



# Tx2 (or Rx2) Antenna Photo:



Note: antenna photo should include L type ruler

# Include front view photo of all 2 antennas here.

Antenna Manufacturer: INPAQ

Antenna Part Number: DC33002K3C0 (WA-P-LBLB-02-130) (Tx1), DC33002K3C0 (WA-P-LBLB-02-130) (Tx2 or Rx2)



#### Note: antenna photo should include L type ruler

### Include back view photo of all 2 antennas here.

Antenna Manufacturer: INPAQ

Antenna Part Number: DC33002K3C0 (WA-P-LBLB-02-130) (Tx1), DC33002K3C0 (WA-P-LBLB-02-130) (Tx2 or Rx2)