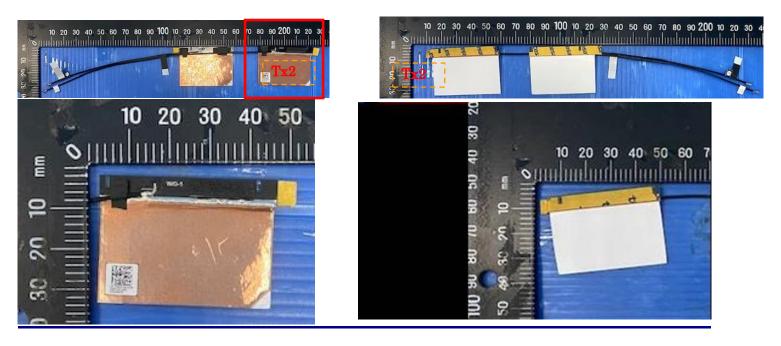

# Tx2 (or Rx2) Antenna Photo:

Note: antenna photo should include L type ruler

#### Note: antenna photo should include L type ruler