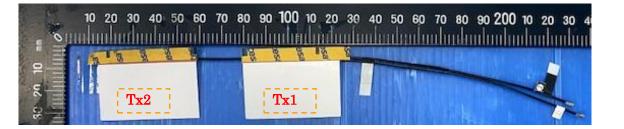

### Include back view photo of all 2 antennas here.

Antenna Manufacturer: INPAQ

Antenna Part Number: DC33002K3C0 (WA-P-LBLB-02-130) (Tx1), DC33002K3C0 (WA-P-LBLB-02-130) (Tx2 or Rx2)