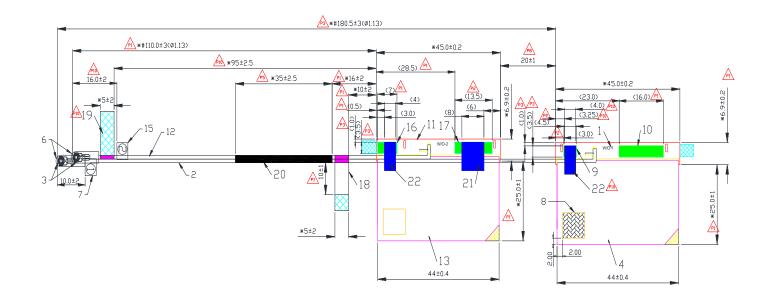

# Section 2. Dimensioned Photos or Drawings of Antennas

# Include a dimensioned photo and dimensioned drawing of Tx1 antenna here.

## Tx1 Antenna Dimensioned Drawing:



### Tx1 Antenna Photo:



## Include a dimensioned photo and dimensioned drawing of Tx2 (or Rx2) antenna here.

#### Tx2 (or Rx2) Antenna Dimensioned Drawing:



# Tx2 (or Rx2) Antenna Photo:



Note: antenna photo should include L type ruler

# Include front view photo of all 2 antennas here.

Antenna Manufacturer: INPAQ

Antenna Part Number: DC33002K3C0 (WA-P-LBLB-02-130) (Tx1), DC33002K3C0 (WA-P-LBLB-02-130) (Tx2 or Rx2)



#### Note: antenna photo should include L type ruler

### Include back view photo of all 2 antennas here.

Antenna Manufacturer: INPAQ

Antenna Part Number: DC33002K3C0 (WA-P-LBLB-02-130) (Tx1), DC33002K3C0 (WA-P-LBLB-02-130) (Tx2 or Rx2)