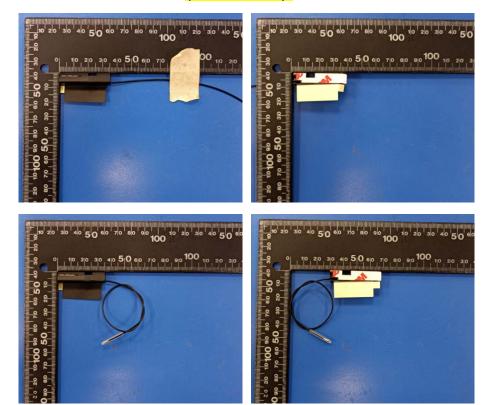

## Aux Antenna Photo (Front/Back):

Antenna Manufacturer: Hong Bo Co., Ltd.

Antenna Part Number: 260-29092 (Main), 260-29093 (Aux)

Note: antenna photo should include L type ruler