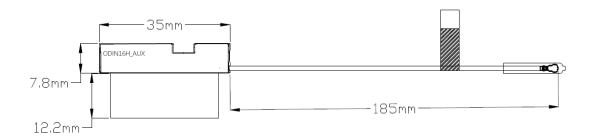

# Aux Antenna Dimensioned Drawing:

#### Include a dimensioned photo and dimensioned drawing of Aux antenna here.