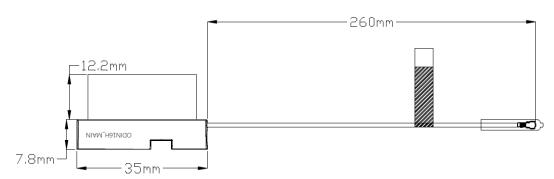

## Main Antenna Dimensioned Drawing:

## Section 2. Dimensioned Photos or Drawings of Antennas

Include a dimensioned photo and dimensioned drawing of Main antenna here.