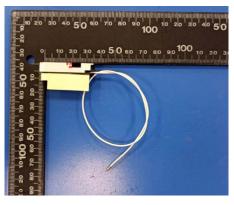

## Aux Antenna Photo (Front/Back):

Antenna Manufacturer: Hong Bo Co., Ltd.

Antenna Part Number: 260-29092 (Main), 260-29093 (Aux)

Note: antenna photo should include L type ruler