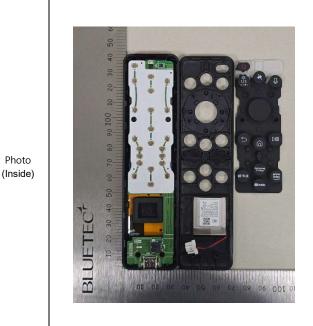

The difference is simply the number of CP (Content Provider) buttons on the exterior of the case. The internal circuitry is exactly the same.

The device remain electrically, Software Configuration and mechanically identical to the originally certified device and no changes have been made.