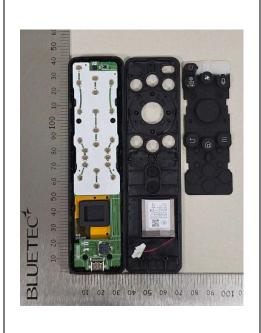

The difference is simply the number of CP (Content Provider) buttons on the exterior of the case. The internal circuitry is exactly the same.

The device remain electrically, Software Configuration and mechanically identical to the originally certified device and no changes have been made.