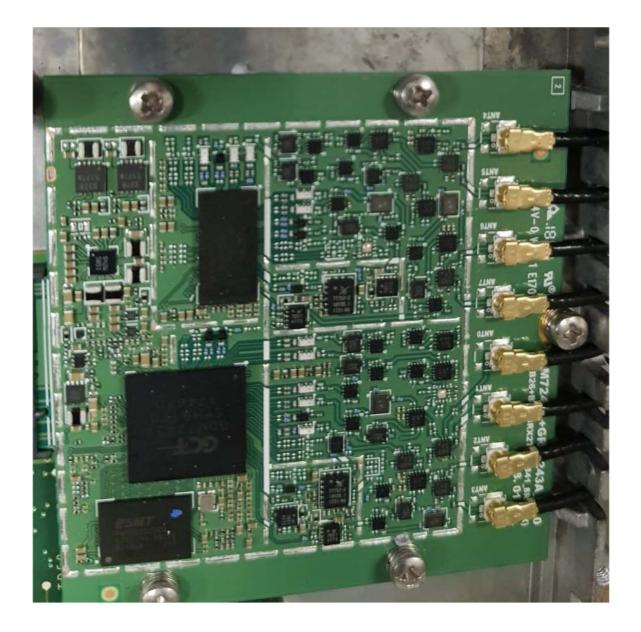

# Photograph No.9 RF board close view with shields removed

# Photograph No.10 RF board close view with shields removed

# Photograph No.11 RF board close view with shields removed

# Photograph No.12 RF board close view with shields removed