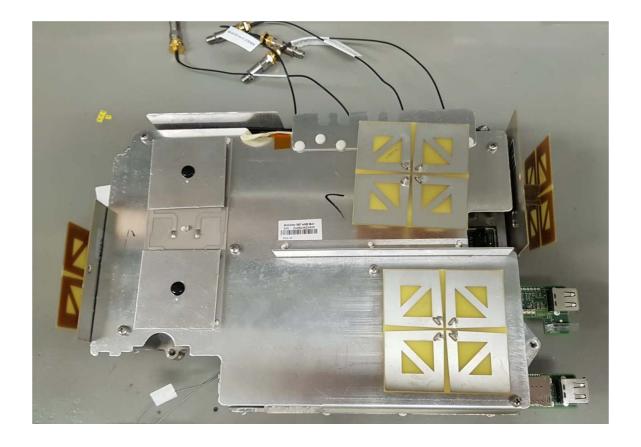

--------------|--|
|                                                            |  |
|                                                            |  |
|                                                            |  |
|                                                            |  |
|                                                            |  |
|                                                            |  |
|                                                            |  |

Photograph No.1 "AirUnity 587 (B41HL) BH (B41HL\_B25)" station internal view



Photograph No.2 "AirUnity 587 (B41HL) BH (B41HL\_B25)" station internal view



Photograph No.3 "AirUnity 587 (B41HL) BH (B41HL\_B25)" station internal view



Photograph No.4 "AirUnity 587 (B41HL) BH (B41HL\_B25)" station internal view



## Photograph No.5 Boards front view



## Photograph No.6 Main board front view



## Photograph No.7 Second PCB front view



# Photograph No.8 Main board second side view



# Photograph No.9 RF board close view with shields removed



# Photograph No.10 RF board close view with shields removed



# Photograph No.11 RF board close view with shields removed



# Photograph No.12 RF board close view with shields removed