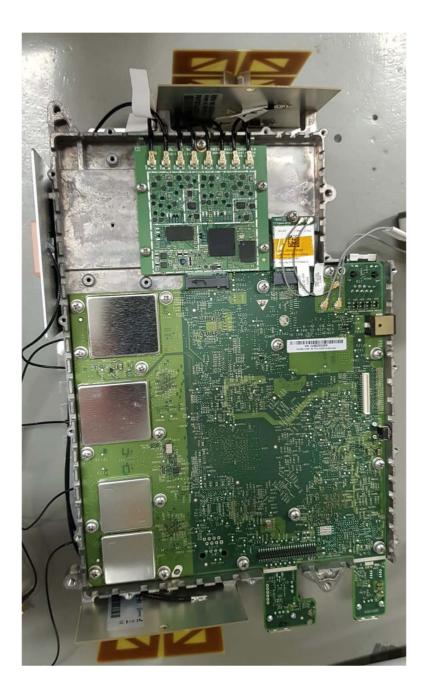

Photograph No.1 "AirUnity 587 (B41HL) BH (B41HL\_B25)" station internal view

Photograph No.2 "AirUnity 587 (B41HL) BH (B41HL\_B25)" station internal view

Photograph No.3 "AirUnity 587 (B41HL) BH (B41HL\_B25)" station internal view

Photograph No.4 "AirUnity 587 (B41HL) BH (B41HL\_B25)" station internal view