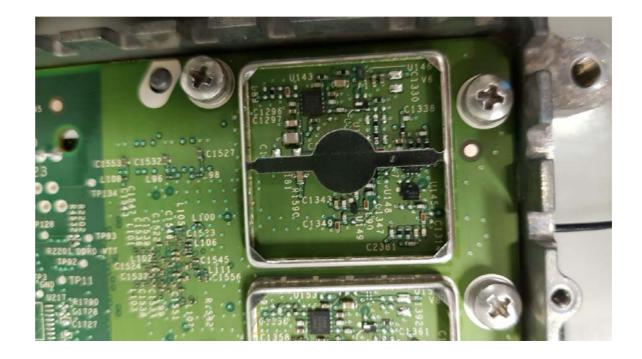

|  |

Photograph No.1 "AirUnity 587 (B41HL) BH (B41HL\_B25)" station internal view



Photograph No.2 "AirUnity 587 (B41HL) BH (B41HL\_B25)" station internal view



Photograph No.3 "AirUnity 587 (B41HL) BH (B41HL\_B25)" station internal view



Photograph No.4 "AirUnity 587 (B41HL) BH (B41HL\_B25)" station internal view



## Photograph No.5 Boards front view



## Photograph No.6 Main board front view



## Photograph No.7 Second PCB front view



# Photograph No.8 Main board second side view



# Photograph No.9 RF board close view with shields removed



# Photograph No.10 RF board close view with shields removed



# Photograph No.11 RF board close view with shields removed



# Photograph No.12 RF board close view with shields removed