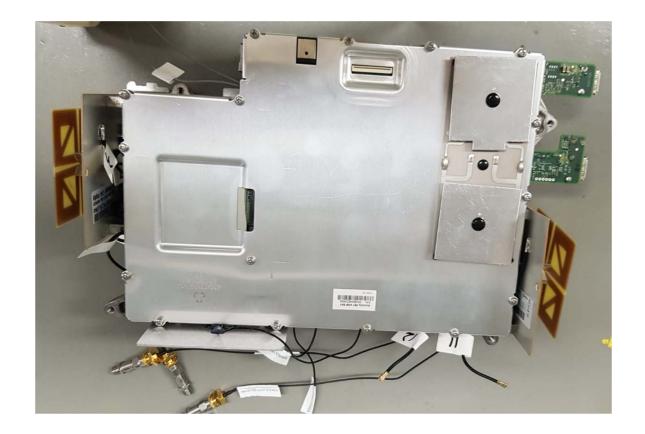

ent contains 12 photographs |  |
|------------------------------------------------------------|--|
|                                                            |  |
|                                                            |  |
|                                                            |  |
|                                                            |  |
|                                                            |  |
|                                                            |  |
|                                                            |  |

Photograph No.1 "AirUnity 587 (B41HL) BH (B41HL\_B25)" station internal view



Photograph No.2 "AirUnity 587 (B41HL) BH (B41HL\_B25)" station internal view



Photograph No.3 "AirUnity 587 (B41HL) BH (B41HL\_B25)" station internal view



Photograph No.4 "AirUnity 587 (B41HL) BH (B41HL\_B25)" station internal view



## Photograph No.5 Boards front view



## Photograph No.6 Main board front view



## Photograph No.7 Second PCB front view



# Photograph No.8 Main board second side view



# Photograph No.9 RF board close view with shields removed



# Photograph No.10 RF board close view with shields removed



# Photograph No.11 RF board close view with shields removed



# Photograph No.12 RF board close view with shields removed