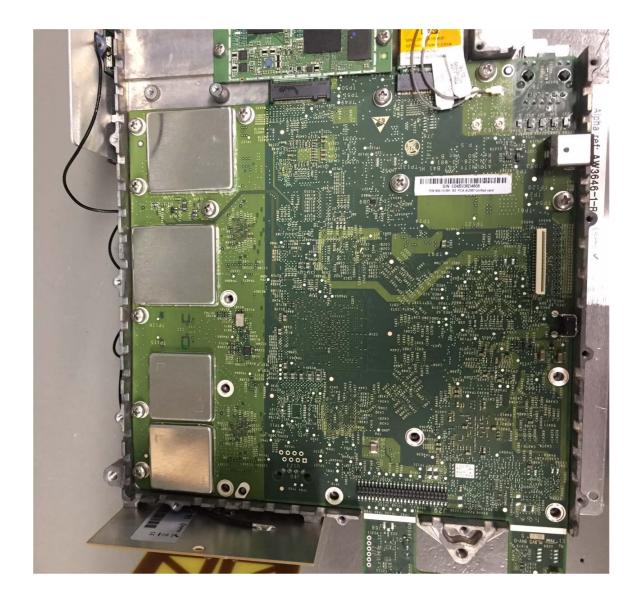

|                                                            |  |
|                                                            |  |
|                                                            |  |
|                                                            |  |
|                                                            |  |
|                                                            |  |

Photograph No.1 "AirUnity 587 (B41HL) BH (B41HL\_B25)" station internal view



Photograph No.2 "AirUnity 587 (B41HL) BH (B41HL\_B25)" station internal view



Photograph No.3 "AirUnity 587 (B41HL) BH (B41HL\_B25)" station internal view



Photograph No.4 "AirUnity 587 (B41HL) BH (B41HL\_B25)" station internal view



## Photograph No.5 Boards front view



## Photograph No.6 Main board front view



## Photograph No.7 Second PCB front view



# Photograph No.8 Main board second side view



# Photograph No.9 RF board close view with shields removed



# Photograph No.10 RF board close view with shields removed



# Photograph No.11 RF board close view with shields removed



# Photograph No.12 RF board close view with shields removed