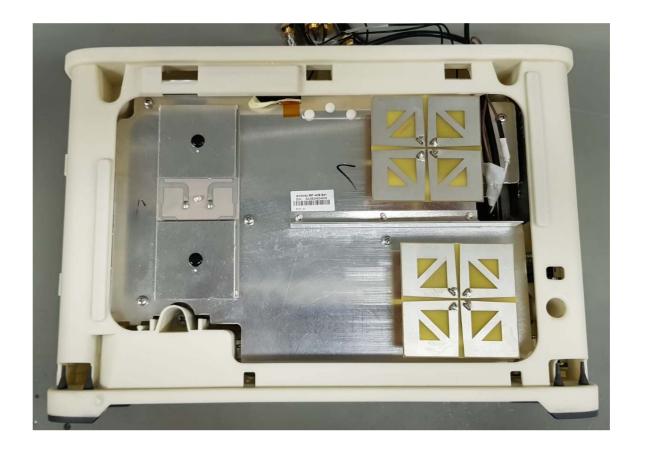

Photograph No.1 "AirUnity 587 (B41HL) BH (B41HL\_B25)" station internal view

Photograph No.2 "AirUnity 587 (B41HL) BH (B41HL\_B25)" station internal view

Photograph No.3 "AirUnity 587 (B41HL) BH (B41HL\_B25)" station internal view