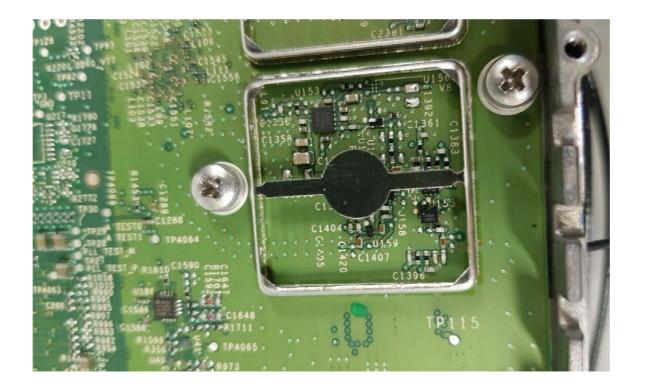

|  |
|                                                            |  |
|                                                            |  |

Photograph No.1 "AirUnity 587 (B41HL) BH (B41HL\_B25)" station internal view



Photograph No.2 "AirUnity 587 (B41HL) BH (B41HL\_B25)" station internal view



Photograph No.3 "AirUnity 587 (B41HL) BH (B41HL\_B25)" station internal view



Photograph No.4 "AirUnity 587 (B41HL) BH (B41HL\_B25)" station internal view



## Photograph No.5 Boards front view



## Photograph No.6 Main board front view



## Photograph No.7 Second PCB front view



# Photograph No.8 Main board second side view



# Photograph No.9 RF board close view with shields removed



# Photograph No.10 RF board close view with shields removed



# Photograph No.11 RF board close view with shields removed



# Photograph No.12 RF board close view with shields removed