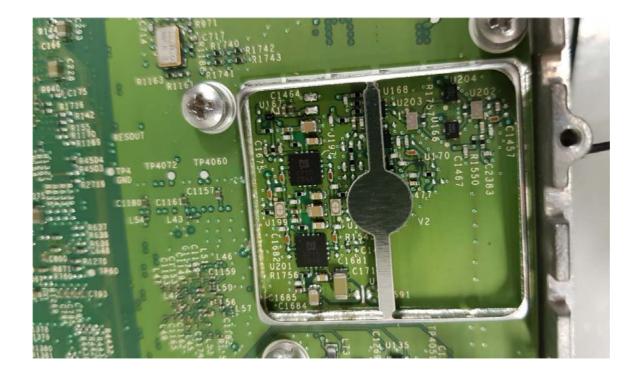

|  |
|                                                            |  |

Photograph No.1 "AirUnity 587 (B41HL) BH (B41HL\_B25)" station internal view



Photograph No.2 "AirUnity 587 (B41HL) BH (B41HL\_B25)" station internal view



Photograph No.3 "AirUnity 587 (B41HL) BH (B41HL\_B25)" station internal view



Photograph No.4 "AirUnity 587 (B41HL) BH (B41HL\_B25)" station internal view



## Photograph No.5 Boards front view



## Photograph No.6 Main board front view



## Photograph No.7 Second PCB front view



# Photograph No.8 Main board second side view



# Photograph No.9 RF board close view with shields removed



# Photograph No.10 RF board close view with shields removed



# Photograph No.11 RF board close view with shields removed



# Photograph No.12 RF board close view with shields removed