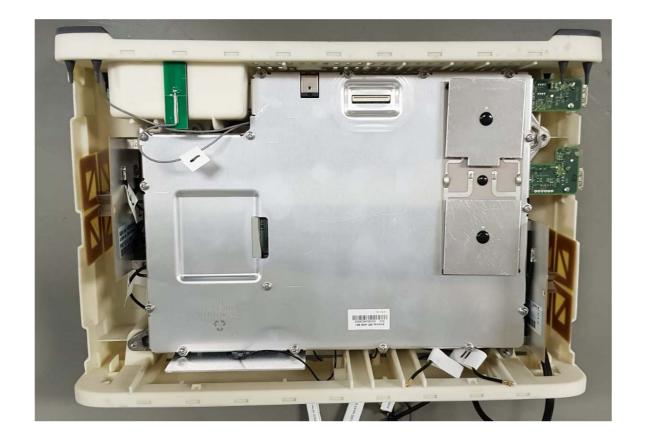

Photograph No.1 "AirUnity 587 (B41HL) BH (B41HL\_B25)" station internal view

Photograph No.2 "AirUnity 587 (B41HL) BH (B41HL\_B25)" station internal view

Photograph No.3 "AirUnity 587 (B41HL) BH (B41HL\_B25)" station internal view