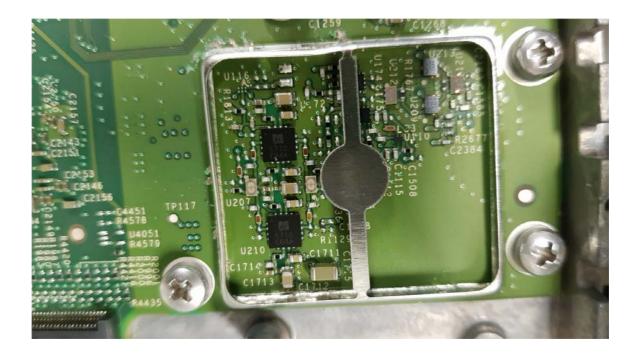

|  |
|                                                            |  |
|                                                            |  |
|                                                            |  |

Photograph No.1 "AirUnity 587 (B41HL) BH (B41HL\_B25)" station internal view



Photograph No.2 "AirUnity 587 (B41HL) BH (B41HL\_B25)" station internal view



Photograph No.3 "AirUnity 587 (B41HL) BH (B41HL\_B25)" station internal view



Photograph No.4 "AirUnity 587 (B41HL) BH (B41HL\_B25)" station internal view



## Photograph No.5 Boards front view



## Photograph No.6 Main board front view



## Photograph No.7 Second PCB front view



# Photograph No.8 Main board second side view



# Photograph No.9 RF board close view with shields removed



# Photograph No.10 RF board close view with shields removed



# Photograph No.11 RF board close view with shields removed



# Photograph No.12 RF board close view with shields removed