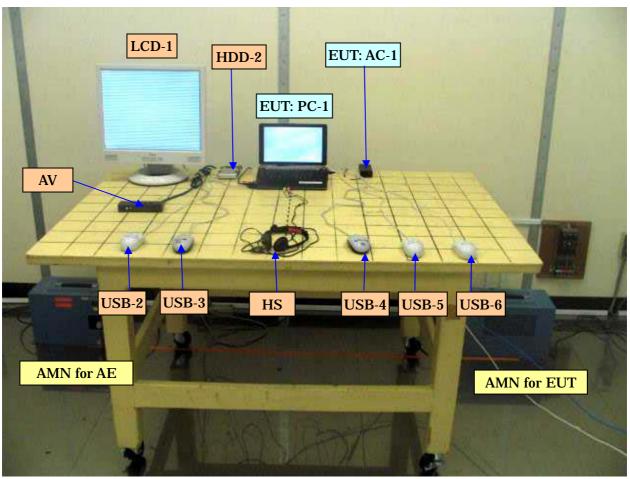

## **Test Setup Photos for FCC Part 15 Testing**

Photos extracted from Report FG05-073EAL

LCD-1
HDD-2
EUT: AC-1

EUT: PC-1

USB-2
USB-3
HS
USB-4
USB-5
USB-6

Photo-1.1 Radiated emission measurement; 30-1000 MHz (Front)