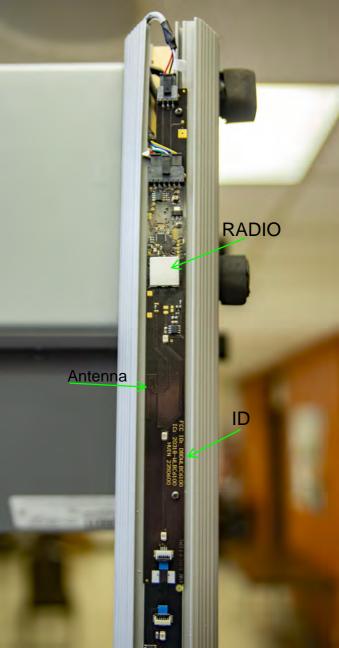

Contains: FCC ID: DBDWLBC6100 IC: 20318-WLBC6100

 CARREET
 MODEL: MZ 6100

 MODEL: 100-240V~ 40W
 Imput: 100-240V~ 40W

 MPUT: 100-240V~ 50/60 Hz
 Imput: 100-240V~ 40W

 MODEL: 100-240V~ 40W
 Imput: 100-240V~ 40W

Contains: FCC ID: DBDWLBC6100 IC: 20318-WLBC6100