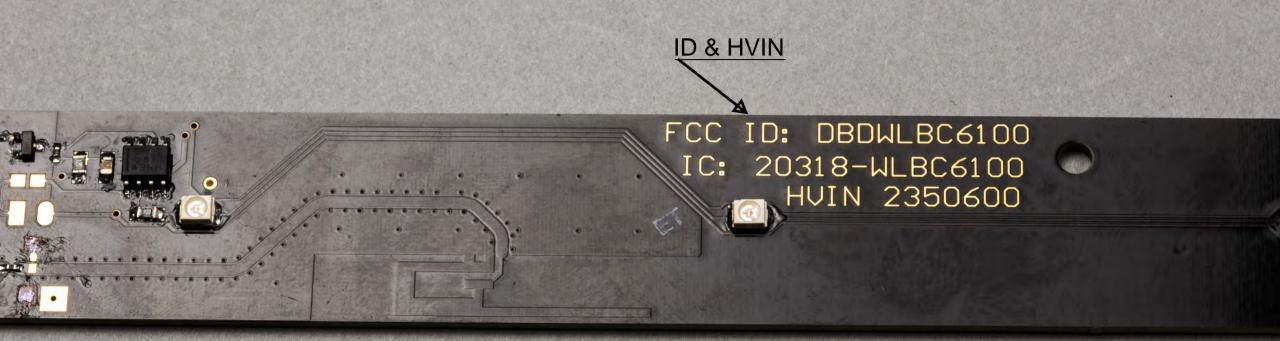

Contains: FCC ID: DBDWLBC6100 IC: 20318-WLBC6100

 CARREET
 MODEL: MZ 6100

 MODEL: 100-240V~ 40W
 Imput: 100-240V~ 40W

 MPUT: 100-240V~ 50/60 Hz
 Imput: 100-240V~ 40W

 MODEL: 100-240V~ 40W
 Imput: 100-240V~ 40W

Contains: FCC ID: DBDWLBC6100 IC: 20318-WLBC6100