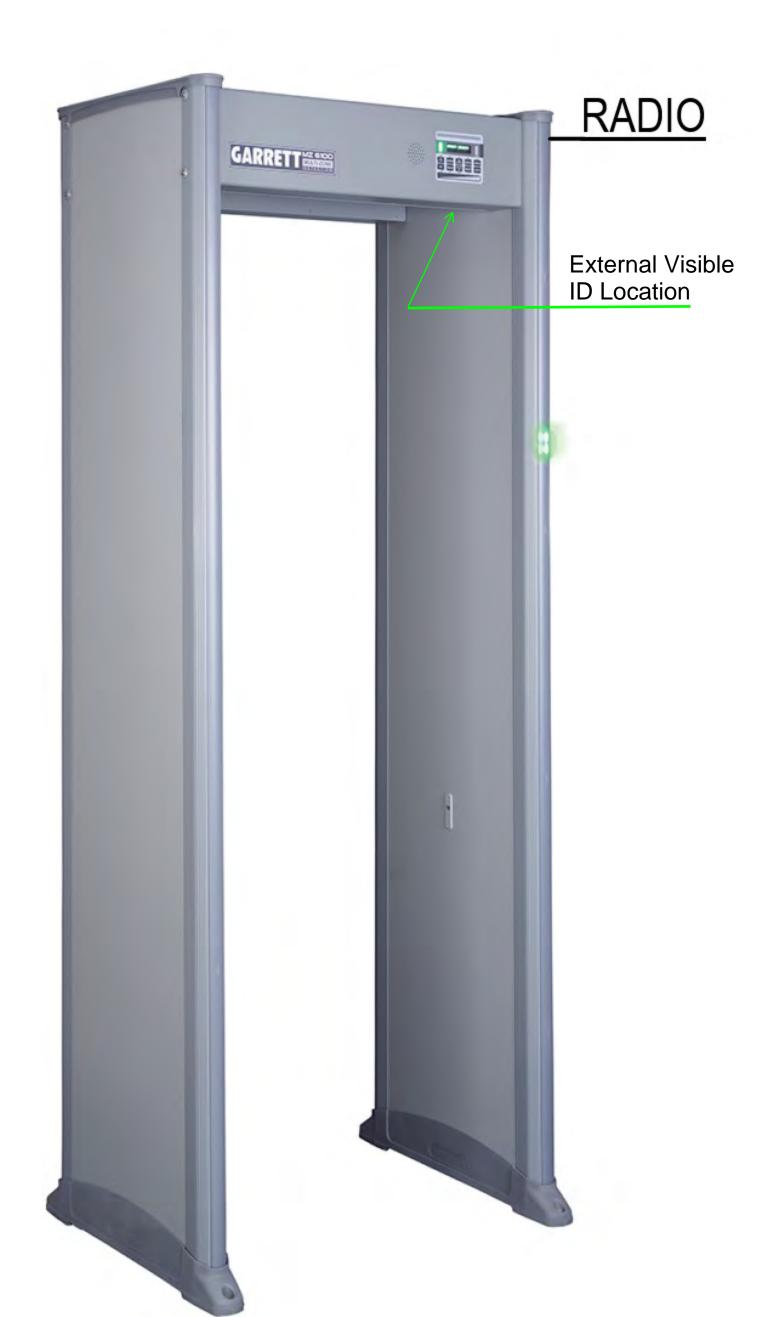

This device contains licence-exempt transmitter(s)/receiver(s) that comply with Innovation, Science and Economic Development Canada's licence-exempt RSS(s). Operation is subject to the following two conditions: (1) This device may not cause interference. (2) This device must accept any interference, including interference that may cause undesired operation of the device.

L'émetteur/récepteur exempt de licence contenu dans le présent appareil est conforme aux CNR d'Innovation, Sciences et Développement économique Canada applicables aux appareils radio exempts de licence. L'exploitation est autorisée aux deux conditions suivantes : (1) L'appareil ne doit pas produire de brouillage; (2) L'appareil doit accepter tout brouillage radioélectrique subi, même si le brouillage est susceptible d'en compromettre le fonctionnement.

Contains: FCC ID: DBDWLBC6100 IC: 20318-WLBC6100

 CARREET
 MODEL: MZ 6100

 MODEL: 100-240V~ 40W
 Imput: 100-240V~ 40W

 MPUT: 100-240V~ 50/60 Hz
 Imput: 100-240V~ 40W

 MODEL: 100-240V~ 40W
 Imput: 100-240V~ 40W

Contains: FCC ID: DBDWLBC6100 IC: 20318-WLBC6100