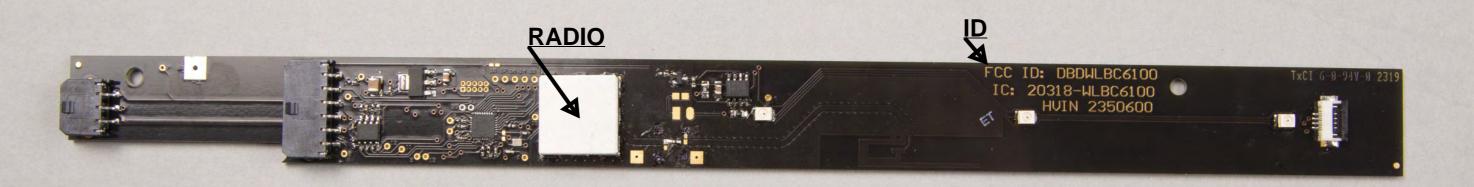

Contains: FCC ID: DBDWLBC6100 IC: 20318-WLBC6100

 CARREET
 MODEL: MZ 6100

 MODEL: 100-240V~ 40W
 Imput: 100-240V~ 40W

 MPUT: 100-240V~ 50/60 Hz
 Imput: 100-240V~ 40W

 MODEL: 100-240V~ 40W
 Imput: 100-240V~ 40W

Contains: FCC ID: DBDWLBC6100 IC: 20318-WLBC6100