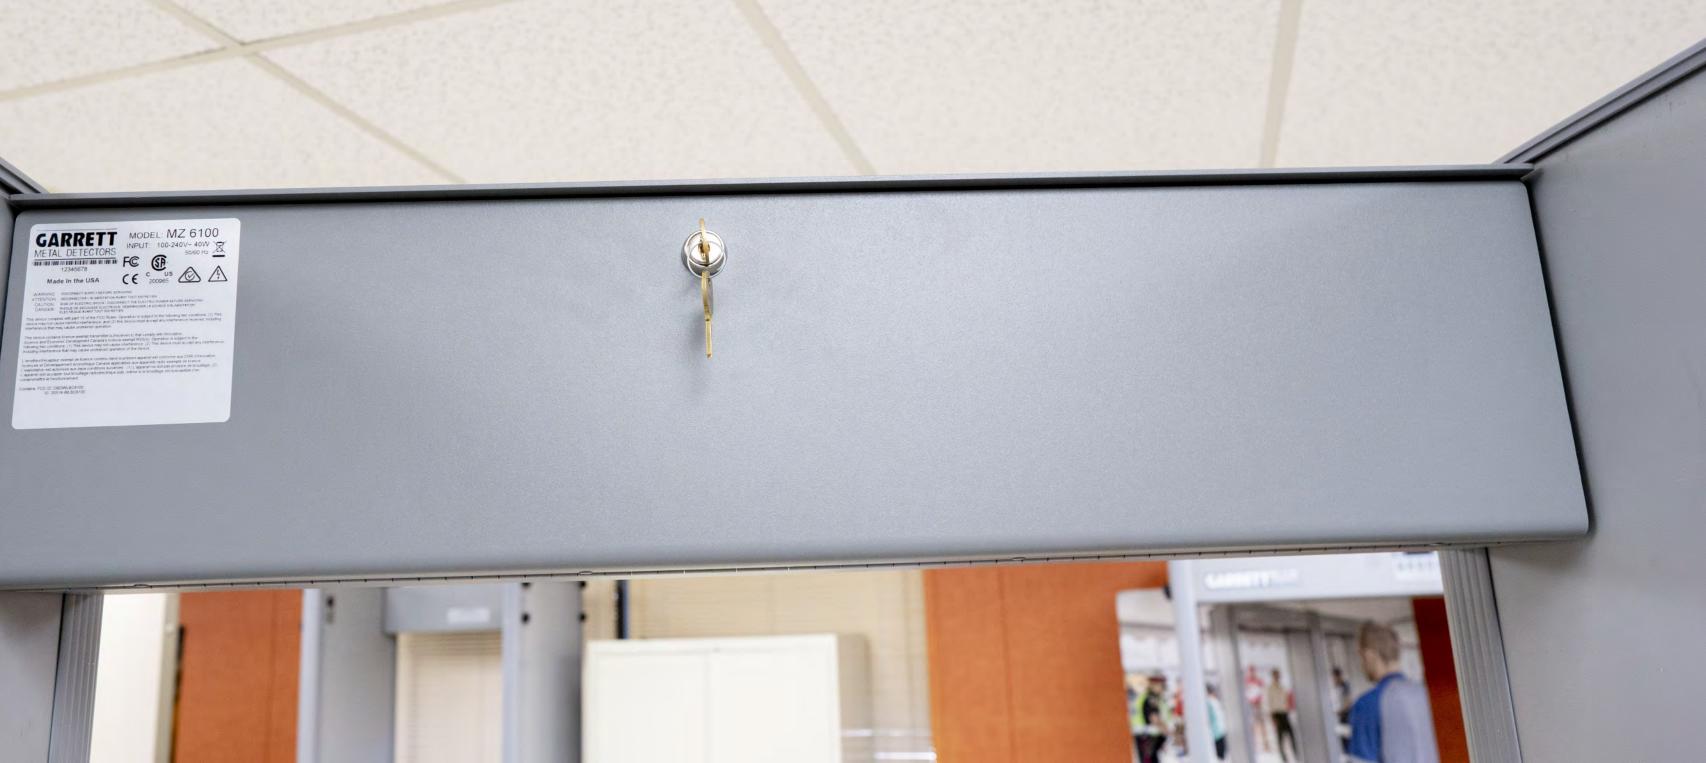

Made In the USA

WARNING DISCONNECT SUPPLY BEFORE SERVICING ATTENTION: DÉCONNECTER L'ALIMENTATION AVANT TOUT ENTRETIEN.

CAUTION: RISK OF ELECTRIC SHOCK - DISCONNECT THE ELECTRIC POWER BEFORE SERVICING DANGER: RISQUE DE SECOUSSE ÉLECTRIQUE. DÉBRANCHER LA SOURCE D'ALIMENTATION ÉLECTRIQUE AVANT TOUT ENTRETIEN.

This device complies with part 15 of the FCC Rules. Operation is subject to the following two conditions: (1) This device may not cause harmful interference. and (2) this device must accept any interference received, including interference that may cause undesired operation.

Contains: FCC ID: DBDWLBC6100 IC: 20318-WLBC6100

 CARREET
 MODEL: MZ 6100

 MODEL: 100-240V~ 40W
 Imput: 100-240V~ 40W

 MPUT: 100-240V~ 50/60 Hz
 Imput: 100-240V~ 40W

 MODEL: 100-240V~ 40W
 Imput: 100-240V~ 40W