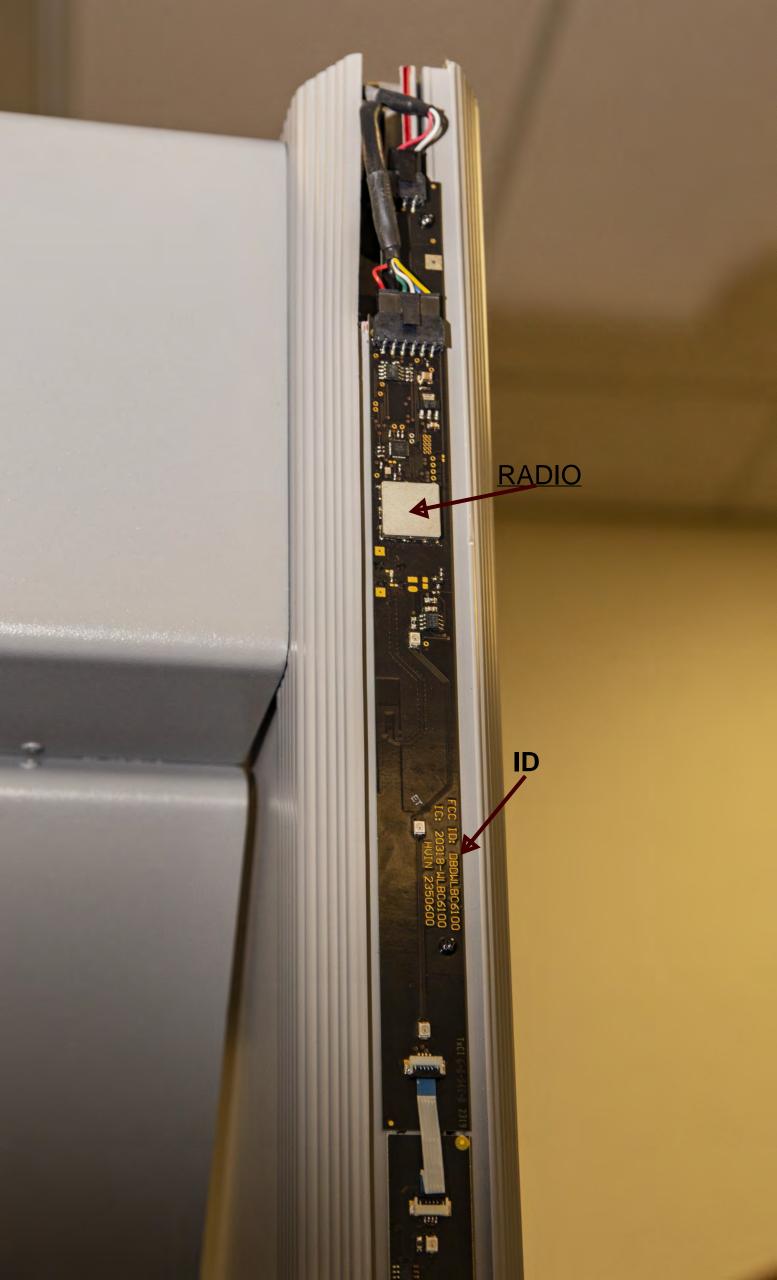

Contains: FCC ID: DBDWLBC6100 IC: 20318-WLBC6100

 CARREET
 MODEL: MZ 6100

 MODEL: 100-240V~ 40W
 Imput: 100-240V~ 40W

 MPUT: 100-240V~ 50/60 Hz
 Imput: 100-240V~ 40W

 MODEL: 100-240V~ 40W
 Imput: 100-240V~ 40W

Contains: FCC ID: DBDWLBC6100 IC: 20318-WLBC6100